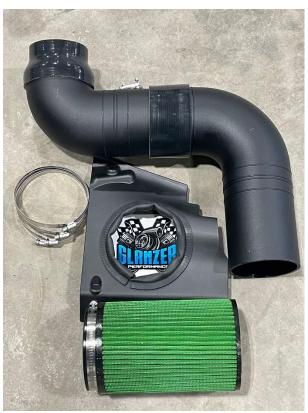

#### 5" Fenderwell Intake for G8/SS with LSA Supercharger

# Property of Glanzer Performance

This kit comes complete with everything needed for install besides a LS7 MAF. Running this 5" intake is a tight fit so don't be alarmed on how tight it goes together.

Put the coupler 4" x 5" coupler on the elbow that has the MAF housing and air straightener on it.