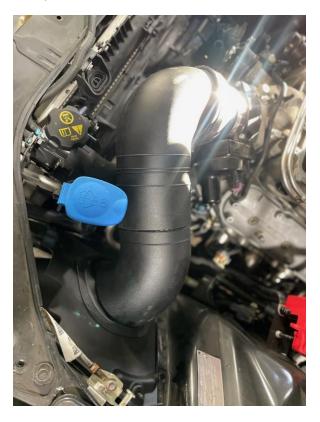

#### 5" Fenderwell Intake for G8/SS with LSA Supercharger

## Property of Glanzer Performance

Install the elbow that you just installed the coupler on. Leave the clamps loose. It will be close and more than likely rest on the radiator hose.

Install the fenderwell cover. Depending on how everything lands you may have to modify the hole that is drilled in it.