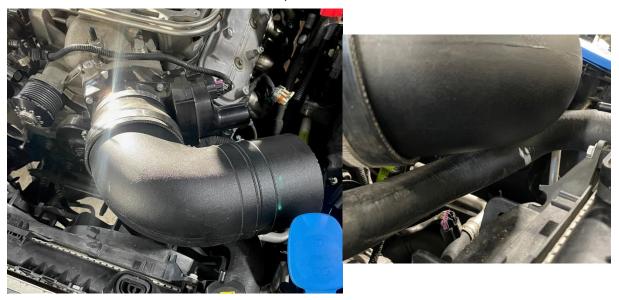

### 5" Fenderwell Intake for G8/SS with LSA Supercharger

### Property of Glanzer Performance

The 5" x 5" coupler is not pictured.

Install the filter. Now you can either remove the bumper to do this or you can work through the Fenderwell cover and install it all at one time.