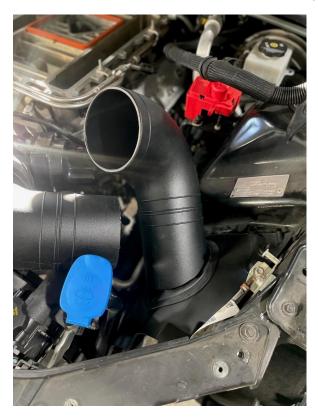

### Property of Glanzer Performance

The 5" x 5" coupler is not pictured.

Install the filter. Now you can either remove the bumper to do this or you can work through the Fenderwell cover and install it all at one time.