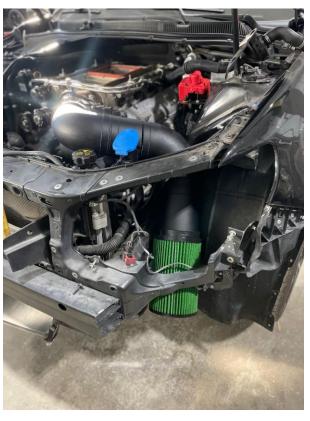

#### 5" Fenderwell Intake for G8/SS with LSA Supercharger

## Property of Glanzer Performance

Install the elbow that you just installed the coupler on. Leave the clamps loose. It will be close and more than likely rest on the radiator hose.

Install the fenderwell cover. Depending on how everything lands you may have to modify the hole that is drilled in it.