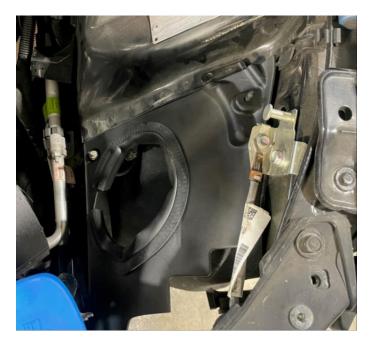

## Property of Glanzer Performance

Install the elbow that you just installed the coupler on. Leave the clamps loose. It will be close and more than likely rest on the radiator hose.

Install the fenderwell cover. Depending on how everything lands you may have to modify the hole that is drilled in it.