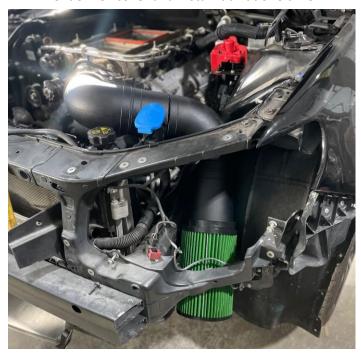

### 5" Fenderwell Intake for G8/SS with LSA Supercharger

### Property of Glanzer Performance

The 5" x 5" coupler is not pictured.

Install the filter. Now you can either remove the bumper to do this or you can work through the Fenderwell cover and install it all at one time.