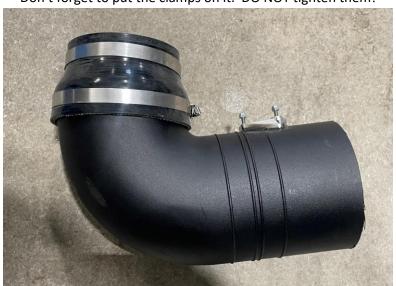

# Property of Glanzer Performance

This kit comes complete with everything needed for install besides a LS7 MAF. Running this 5" intake is a tight fit so don't be alarmed on how tight it goes together.

Put the coupler 4" x 5" coupler on the elbow that has the MAF housing and air straightener on it.

## Property of Glanzer Performance

Install the elbow that you just installed the coupler on. Leave the clamps loose. It will be close and more than likely rest on the radiator hose.

Install the fenderwell cover. Depending on how everything lands you may have to modify the hole that is drilled in it.