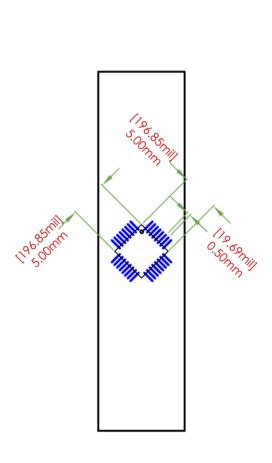

### **Technical Details**

| Footprint Dimensions                                                           |                                                                 |
|--------------------------------------------------------------------------------|-----------------------------------------------------------------|
| Body (mm):                                                                     | 5 x 5                                                           |
| Pitch (mm):                                                                    | 0.5                                                             |
| Thermal Pad (mm):                                                              | n/a                                                             |
| Breakout Board Dimensions                                                      |                                                                 |
| <b>Board Dimensions (mil):</b>                                                 | 450 x 1870                                                      |
| Board Thickness (mil):                                                         | 62                                                              |
| Through-Hole Spacing (mil):                                                    | 300 mil (X-axis)                                                |
|                                                                                | 100 mil (Y-axis)                                                |
| Breakout Board Specifications                                                  |                                                                 |
| Board Layers:                                                                  | 2                                                               |
| Finish:                                                                        | Immersion Gold                                                  |
| Copper:                                                                        | 1 oz                                                            |
| Traces (mil)                                                                   | 10                                                              |
| Trace Lengths (mil):                                                           | <850                                                            |
| Pin/Through-Hole Count:                                                        | 32                                                              |
| Breakout Board Board Layers: Finish: Copper: Traces (mil) Trace Lengths (mil): | 100 mil (Y-axis)  Specifications  2 Immersion Gold 1 oz 10 <850 |

## **Dimensions**

FOOTPRINT DIMENSIONS

BREAKOUT BOARD DIMENSIONS