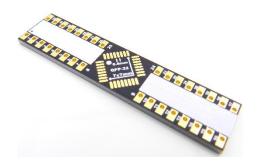

# QFP-32 BREAKOUT BOARD

(5 x 5 mm, 0.5 mm)

SKU: ICB55001

# **Description**

This is a breakout board that was designed to be a DIP adapter for the QFP-32 type SMD packages. Some of the QFP types that can be used with this board include: BQFP, BQFPH, CQFP, EQFP, ETQFP, FQFP, HLQFP, HQFP, HTQFP, LQFP, MQFP, NQFP, SQFP, TQFP, VQFP, VTQFP, VQFB.

#### **Additional Features**

- Easily identifiable PIN 1 indicator and PIN numbers
- White silk "Label Pads" allow you to label the pins for quick reference
- Extended through-hole pads make for an easy connection point for surface mount parts
- Breadboard friendly pin spacing
- All boards have been E-tested for failures and are RoHS compliant