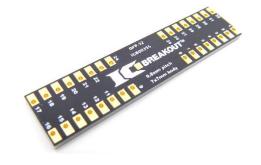

# QFP-32 BREAKOUT BOARD

(5 x 5 mm, 0.5 mm)

SKU: ICB55001

# **Description**

This is a breakout board that was designed to be a DIP adapter for the QFP-32 type SMD packages. Some of the QFP types that can be used with this board include: BQFP, BQFPH, CQFP, EQFP, ETQFP, FQFP, HLQFP, HQFP, HTQFP, LQFP, MQFP, NQFP, SQFP, TQFP, VQFP, VTQFP, VQFB.

#### **Additional Features**

- Easily identifiable PIN 1 indicator and PIN numbers
- White silk "Label Pads" allow you to label the pins for quick reference
- Extended through-hole pads make for an easy connection point for surface mount parts
- Breadboard friendly pin spacing
- All boards have been E-tested for failures and are RoHS compliant