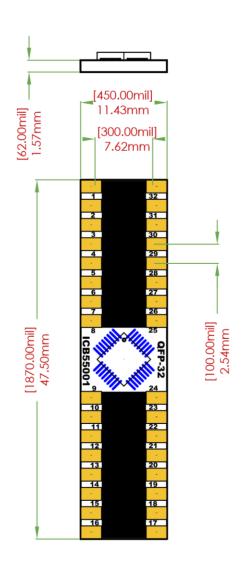

### **Technical Details**

| Footprint Dimensions                                                           |                                                                 |
|--------------------------------------------------------------------------------|-----------------------------------------------------------------|
| Body (mm):                                                                     | 5 x 5                                                           |
| Pitch (mm):                                                                    | 0.5                                                             |
| Thermal Pad (mm):                                                              | n/a                                                             |
| Breakout Board Dimensions                                                      |                                                                 |
| <b>Board Dimensions (mil):</b>                                                 | 450 x 1870                                                      |
| Board Thickness (mil):                                                         | 62                                                              |
| Through-Hole Spacing (mil):                                                    | 300 mil (X-axis)                                                |
|                                                                                | 100 mil (Y-axis)                                                |
| Breakout Board Specifications                                                  |                                                                 |
| Board Layers:                                                                  | 2                                                               |
| Finish:                                                                        | Immersion Gold                                                  |
| Copper:                                                                        | 1 oz                                                            |
| Traces (mil)                                                                   | 10                                                              |
| Trace Lengths (mil):                                                           | <850                                                            |
| Pin/Through-Hole Count:                                                        | 32                                                              |
| Breakout Board Board Layers: Finish: Copper: Traces (mil) Trace Lengths (mil): | 100 mil (Y-axis)  Specifications  2 Immersion Gold 1 oz 10 <850 |

## **Dimensions**

FOOTPRINT DIMENSIONS

BREAKOUT BOARD DIMENSIONS