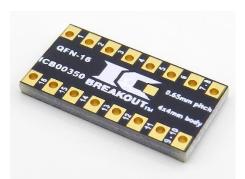

# QFN-16 BREAKOUT BOARD

(4 x 4 mm, 0.65 mm) SKU: ICB00350

# **Technical Details**

| Footprint Dimensions          |                  |
|-------------------------------|------------------|
| Body (mm):                    | 4 x 4            |
| Pitch (mm):                   | 0.65             |
| Thermal Pad (mm):             | 2.10 x 2.10      |
| Breakout Board Dimensions     |                  |
| Board Dimensions (mil):       | 420 x 780        |
| Board Thickness (mil):        | 62               |
| Through-Hole Spacing (mil):   | 300 mil (X-axis) |
|                               | 100 mil (Y-axis) |
| Breakout Board Specifications |                  |
| Board Layers:                 | 2                |
| Finish:                       | Immersion Gold   |
| Copper:                       | 1 oz             |
| Traces (mil)                  | 10               |
| Trace Lengths (mil):          | <600             |
| Pin/Through-Hole Count:       | 16               |

# What's Included?

| Parts Installed on Board: | None                     |
|---------------------------|--------------------------|
| Parts Included            | 16 PIN Break Away Header |
| (but not installed):      | (Straight)               |