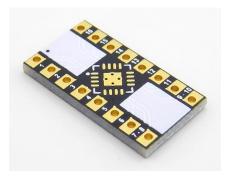

# QFN-16 BREAKOUT BOARD

(4 x 4 mm, 0.65 mm) SKU: ICB00350

## **Description**

This is a breakout board that was designed to be a DIP adapter for the QFN-16 type SMD packages. Some of the QFN types that can be used with this board include: QFN, QFN-TEP, DQFN, TQFN, VQFN, HUQFN, HVQFN, HWQFN, HXQFN, XQFN.

#### **Additional Features**

- Easily identifiable PIN 1 indicator and PIN numbers
- White silk "Label Pads" allow you to label the pins for quick reference
- Extended through-hole pads make for an easy connection point for surface mount parts
- Breadboard friendly pin spacing
- All boards have been E-tested for failures and are RoHS compliant