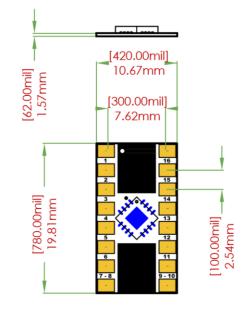

# **Technical Details**

| Footprint Dimensions          |                  |
|-------------------------------|------------------|
| Body (mm):                    | 4 x 4            |
| Pitch (mm):                   | 0.65             |
| Thermal Pad (mm):             | 2.10 x 2.10      |
| Breakout Board Dimensions     |                  |
| Board Dimensions (mil):       | 420 x 780        |
| Board Thickness (mil):        | 62               |
| Through-Hole Spacing (mil):   | 300 mil (X-axis) |
|                               | 100 mil (Y-axis) |
| Breakout Board Specifications |                  |
| Board Layers:                 | 2                |
| Finish:                       | Immersion Gold   |
| Copper:                       | 1 oz             |
| Traces (mil)                  | 10               |
| Trace Lengths (mil):          | <600             |
| Pin/Through-Hole Count:       | 16               |

## **Dimensions**

FOOTPRINT DIMENSIONS

BREAKOUT BOARD DIMENSIONS

www.icbreakout.com | admin@icbreakout.com