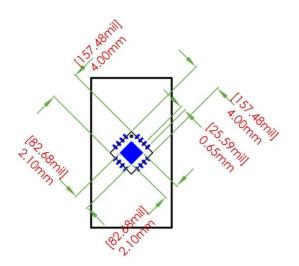

# **Technical Details**

| Footprint Dimensions          |                  |
|-------------------------------|------------------|
| Body (mm):                    | 4 x 4            |
| Pitch (mm):                   | 0.65             |
| Thermal Pad (mm):             | 2.10 x 2.10      |
| Breakout Board Dimensions     |                  |
| Board Dimensions (mil):       | 420 x 780        |
| Board Thickness (mil):        | 62               |
| Through-Hole Spacing (mil):   | 300 mil (X-axis) |
|                               | 100 mil (Y-axis) |
| Breakout Board Specifications |                  |
| Board Layers:                 | 2                |
| Finish:                       | Immersion Gold   |
| Copper:                       | 1 oz             |
| Traces (mil)                  | 10               |
| Trace Lengths (mil):          | <600             |
| Pin/Through-Hole Count:       | 16               |

## **Dimensions**

FOOTPRINT DIMENSIONS

BREAKOUT BOARD DIMENSIONS

www.icbreakout.com | admin@icbreakout.com