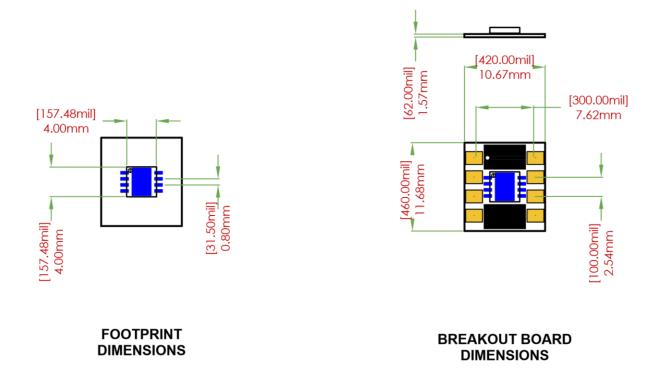

# **Technical Details**

| Footprint Dimensions          |                  |
|-------------------------------|------------------|
| Body (mm):                    | 4 x 4            |
| Pitch (mm):                   | 0.8              |
| Thermal Pad (mm):             | n/a              |
| Breakout Board Dimensions     |                  |
| Board Dimensions (mil):       | 420 x 460        |
| Board Thickness (mil):        | 62               |
| Through-Hole Spacing (mil):   | 300 mil (X-axis) |
|                               | 100 mil (Y-axis) |
| Breakout Board Specifications |                  |
| Board Layers:                 | 2                |
| Finish:                       | Immersion Gold   |
| Copper:                       | 1 oz             |
| Traces (mil)                  | 10               |
| Trace Lengths (mil):          | <150             |
| Pin/Through-Hole Count:       | 8                |

## **Dimensions**

www.icbreakout.com | admin@icbreakout.com