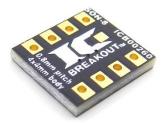

## **Description**

This is a breakout board that was designed to be a DIP adapter for the SON-8 type SMD packages. Some of the SMD types that can be used with this board include: VSO, XSON, HVSON, HWSON, HXSON.

# What's Included?

| Parts Installed on Board: | None                    |
|---------------------------|-------------------------|
| Parts Included            | 8 PIN Break Away Header |
| (but not installed):      | (Straight)              |