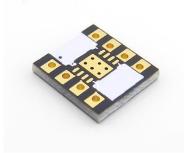

## **Description**

This is a breakout board that was designed to be a DIP adapter for the SON-8 type SMD packages. Some of the SMD types that can be used with this board include: VSO, XSON, HVSON, HWSON, HXSON.

#### **Additional Features**

- Easily identifiable PIN 1 indicator and PIN numbers
- White silk "Label Pads" allow you to label the pins for quick reference
- Extended through-hole pads make for an easy connection point for surface mount parts
- Breadboard friendly pin spacing
- All boards have been E-tested for failures and are RoHS compliant