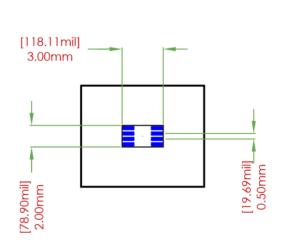

### **Technical Details**

| Footprint Dimensions          |                  |
|-------------------------------|------------------|
| Body (mm):                    | 3 x 2            |
| Pitch (mm):                   | 0.5              |
| Thermal Pad (mm):             | n/a              |
| Breakout Board Dimensions     |                  |
| Board Dimensions (mil):       | 450 x 370        |
| Board Thickness (mil):        | 62               |
| Through-Hole Spacing (mil):   | 300 mil (X-axis) |
|                               | 100 mil (Y-axis) |
| Breakout Board Specifications |                  |
| Board Layers:                 | 2                |
| Finish:                       | Immersion Gold   |
| Copper:                       | 1 oz             |
| Traces (mil)                  | 10               |
| Trace Lengths (mil):          | <200             |
| Pin/Through-Hole Count:       | 8                |

## **Dimensions**

[370.00mil] 1.57mm [370.00mil] 2.54mm [300.00mil] 2.54mm

FOOTPRINT DIMENSIONS

BREAKOUT BOARD DIMENSIONS