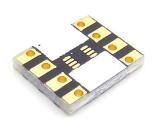

# SON-8 BREAKOUT BOARD

(3 x 2 mm, 0.5 mm)

SKU: ICB00160

## **Description**

This is a breakout board that was designed to be a DIP adapter for the SON-8 type SMD packages. Some of the SON types that can be used with this board include: VSO, XSON, HVSON, HVSON, HXSON.

### What's Included?

| Parts Installed on Board: | None                    |
|---------------------------|-------------------------|
| Parts Included            | 8 PIN Break Away Header |
| (but not installed):      | (Straight)              |

#### **Additional Features**

- Easily identifiable PIN 1 indicator and PIN numbers
- White silk "Label Pads" allow you to label the pins for quick reference
- Extended through-hole pads make for an easy connection point for surface mount parts
- Breadboard friendly pin spacing
- All boards have been E-tested for failures and are RoHS compliant