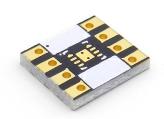

# DFN-8 BREAKOUT BOARD

(3 x 3 mm, 0.65 mm)

SKU: ICB00120

## **Description**

This is a breakout board that was designed to be a DIP adapter for the DFN-8 type SMD packages. Some of the DFN types that can be used with this board include: TDFN, UTDFN, XDFN, ODFN.

#### **Additional Features**

- Easily identifiable PIN 1 indicator and PIN numbers
- White silk "Label Pads" allow you to label the pins for quick reference
- Extended through-hole pads make for an easy connection point for surface mount parts
- Breadboard friendly pin spacing
- All boards have been E-tested for failures and are RoHS compliant