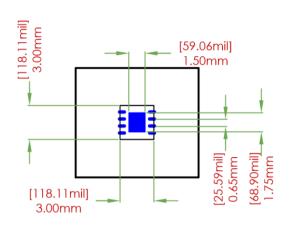

### **Technical Details**

| Footprint Dimensions                                                           |                                                                 |
|--------------------------------------------------------------------------------|-----------------------------------------------------------------|
| Body (mm):                                                                     | 3 x 3                                                           |
| Pitch (mm):                                                                    | 0.65                                                            |
| Thermal Pad (mm):                                                              | 1.5 x 1.75                                                      |
| Breakout Board Dimensions                                                      |                                                                 |
| Board Dimensions (mil):                                                        | 450 x 400                                                       |
| Board Thickness (mil):                                                         | 62                                                              |
| Through-Hole Spacing (mil):                                                    | 300 mil (X-axis)                                                |
|                                                                                | 100 mil (Y-axis)                                                |
| Breakout Board Specifications                                                  |                                                                 |
| Board Layers:                                                                  | 2                                                               |
| Finish:                                                                        | Immersion Gold                                                  |
| Copper:                                                                        | 1 oz                                                            |
| Traces (mil)                                                                   | 10                                                              |
| Trace Lengths (mil):                                                           | <150                                                            |
| Pin/Through-Hole Count:                                                        | 8                                                               |
| Breakout Board Board Layers: Finish: Copper: Traces (mil) Trace Lengths (mil): | 100 mil (Y-axis)  Specifications  2 Immersion Gold 1 oz 10 <150 |

## **Dimensions**

FOOTPRINT DIMENSIONS

BREAKOUT BOARD DIMENSIONS