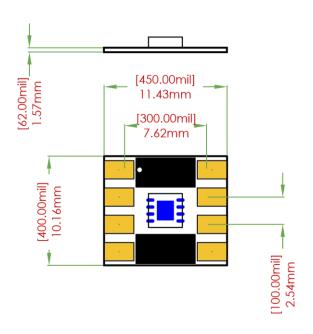

### **Technical Details**

| Footprint Dimensions                                                           |                                                                 |
|--------------------------------------------------------------------------------|-----------------------------------------------------------------|
| Body (mm):                                                                     | 3 x 3                                                           |
| Pitch (mm):                                                                    | 0.65                                                            |
| Thermal Pad (mm):                                                              | 1.5 x 1.75                                                      |
| Breakout Board Dimensions                                                      |                                                                 |
| Board Dimensions (mil):                                                        | 450 x 400                                                       |
| Board Thickness (mil):                                                         | 62                                                              |
| Through-Hole Spacing (mil):                                                    | 300 mil (X-axis)                                                |
|                                                                                | 100 mil (Y-axis)                                                |
| Breakout Board Specifications                                                  |                                                                 |
| Board Layers:                                                                  | 2                                                               |
| Finish:                                                                        | Immersion Gold                                                  |
| Copper:                                                                        | 1 oz                                                            |
| Traces (mil)                                                                   | 10                                                              |
| Trace Lengths (mil):                                                           | <150                                                            |
| Pin/Through-Hole Count:                                                        | 8                                                               |
| Breakout Board Board Layers: Finish: Copper: Traces (mil) Trace Lengths (mil): | 100 mil (Y-axis)  Specifications  2 Immersion Gold 1 oz 10 <150 |

## **Dimensions**

FOOTPRINT DIMENSIONS

BREAKOUT BOARD DIMENSIONS