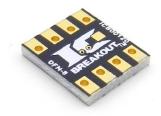

# DFN-8 BREAKOUT BOARD

(3 x 3 mm, 0.65 mm)

SKU: ICB00120

## **Description**

This is a breakout board that was designed to be a DIP adapter for the DFN-8 type SMD packages. Some of the DFN types that can be used with this board include: TDFN, UTDFN, XDFN, ODFN.