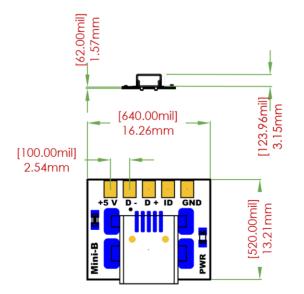

## **Technical Details**

| Footprint Dimensions          |                  |  |
|-------------------------------|------------------|--|
| Body (mm):                    | n/a              |  |
| Pitch (mm):                   | n/a              |  |
| Thermal Pad (mm):             | n/a              |  |
| Breakout Board Dimensions     |                  |  |
| Board Dimensions (mil):       | 640 x 520        |  |
| Board Thickness (mil):        | 62               |  |
| Through-Hole Spacing (mil):   | 100 mil (X-axis) |  |
|                               | n/a (Y-axis)     |  |
| Breakout Board Specifications |                  |  |
| Board Layers:                 | 2                |  |
| Finish:                       | Immersion Gold   |  |
| Copper:                       | 1 oz             |  |
| Traces (mil)                  | 10               |  |
| Trace Lengths (mil):          | <200             |  |
| Pin/Through-Hole Count:       | 5                |  |

#### **Dimensions**

BREAKOUT BOARD DIMENSIONS

www.icbreakout.com | admin@icbreakout.com