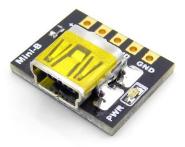

#### **Description**

This breakout board was designed to be a DIP adapter for a USB Mini-B connector. It makes accessing all 5 USB pins easy! You can be sure you're connected by the green power LED already built into this board.

## What's Included?

| Parts Installed on Board: | USB Mini-B Connector,<br>Green LED, |
|---------------------------|-------------------------------------|
|                           | 1.2K resistor                       |
| Parts Included            | 5 PIN Break Away Header             |
| (but not installed):      | (Straight)                          |