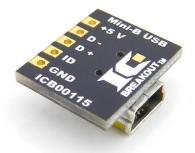

#### **Description**

This breakout board was designed to be a DIP adapter for a USB Mini-B connector. It makes accessing all 5 USB pins easy! You can be sure you're connected by the green power LED already built into this board.

## What's Included?

| Parts Installed on Board: | USB Mini-B Connector,<br>Green LED, |
|---------------------------|-------------------------------------|
|                           | 1.2K resistor                       |
| Parts Included            | 5 PIN Break Away Header             |
| (but not installed):      | (Straight)                          |

### **Additional Features**

- Easily identifiable PIN 1 indicator and PIN numbers
- Extended through-hole pads make for an easy connection point for surface mount parts
- Breadboard friendly pin spacing
- All boards have been E-tested for failures and are RoHS compliant