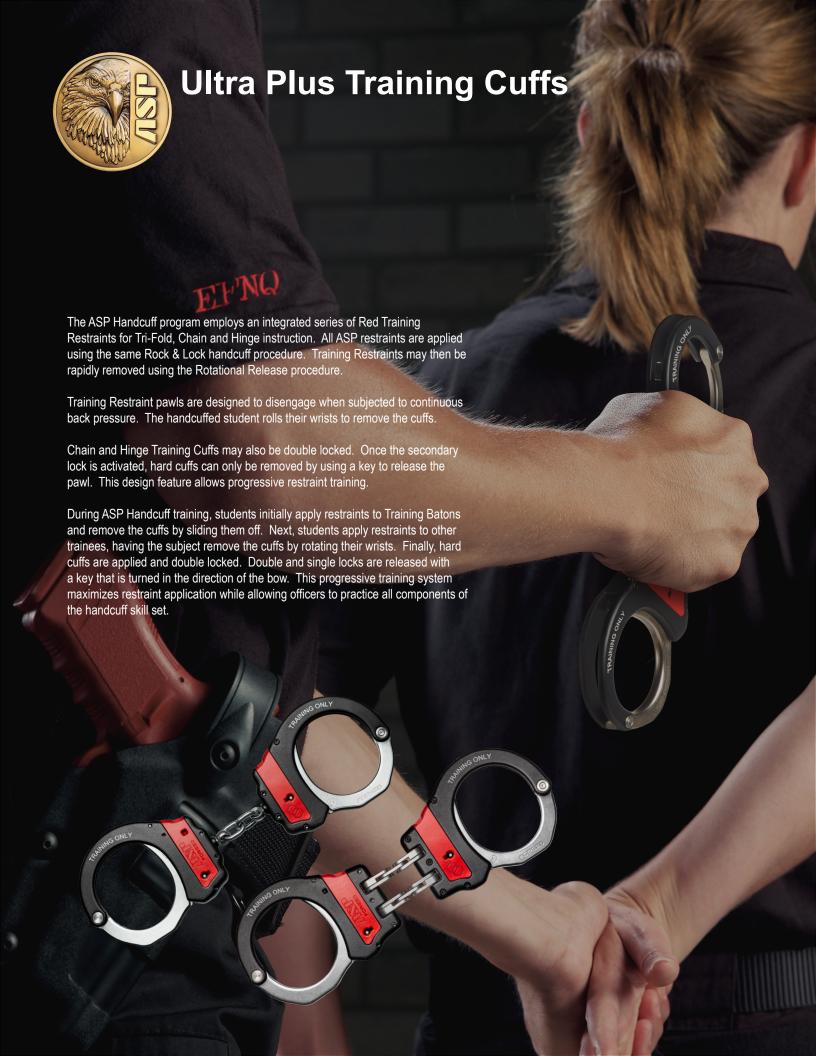

# **Ultra Plus Training Cuffs... Rotational Release**

## Background

Precision forged
Keyless Double Lock
High contact face
No sharp edges
Permanent color
Extremely lightweight
Interchangeable Lock Set
Recessed keyway

Two-sided lock release

One-direction single and double lock release