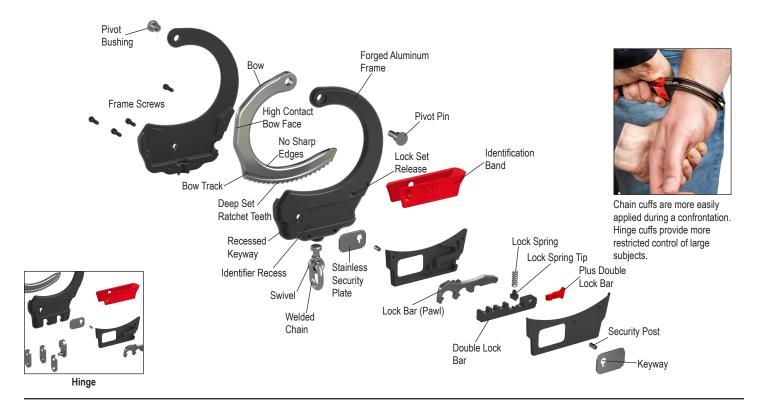

## Background

Precision forged
Keyless Double Lock
High contact face
No sharp edges
Permanent color
Extremely lightweight
Interchangeable Lock Set
Recessed keyway

Two-sided lock release

One-direction single and double lock release

### Specifications Length Chain

Hinge 9.125" 232 mm 3.125" Width 79 mm Weight Chain 9 ounces 255 grams 11 ounces 312 grams Hinge Replaceable Lock Set System Construction Forged aluminum .035" minimum (1 mm) Edge Radius

#### Frame

Computer designed Forged Frame Technology Precision forged Heat treated Bow guides Spiral connecting pins Beveled keyways

## Chain Link

Stainless steel Free rotating swivel

#### **Hinge Link**

Stainless steel Four point rotation

#### Lock Sets

Replaceable
Dual keyways
Stainless security block
Stainless security posts
Color coded double lock indicator
Dual release lock bar (pawl)
Slip pawl (Red)
Single spring double lock bar

#### Bow

Conical geometry Integral frame track Deep set teeth High contact face Serial numbered Stainless pivot pin

Hardened keyways