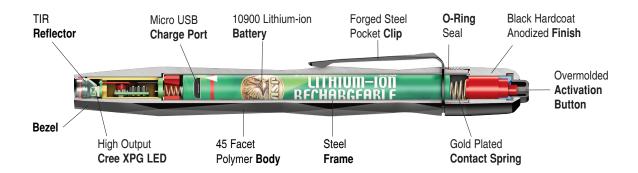

# **Body**

45 facet polymer grip Steel frame

Coated threads for durability

# Pocket Clip

Forged steel Replaceable

#### Switch

Back mounted

Machined aluminum

Hardcoat anodized

Quick and positive location under stress

O-ring sealed activation button

PC board positive circuit contact Sensitive and quiet activation

Self-cleaning (no carbon buildup)

O-ring sealed cover