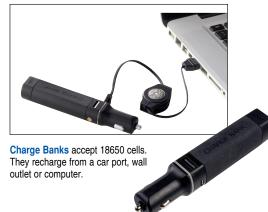

#### Warranty

Limited Lifetime

Wall Chargers incorporate easy pull finger grooves that aid removal from an outlet. They are available for both US and EU receptacles.

Retractable micro USB cords have reversible charge plugs.