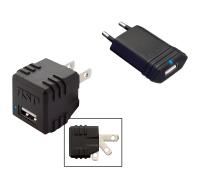

#### Warranty

Limited Lifetime

Wall Chargers incorporate easy pull finger grooves that aid removal from an outlet. They are available for both US and EU receptacles.

Retractable micro USB cords have reversible charge plugs.