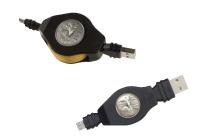

#### Warranty

Limited Lifetime

Wall Chargers incorporate easy pull finger grooves that aid removal from an outlet. They are available for both US and EU receptacles.

Retractable micro USB cords have reversible charge plugs.