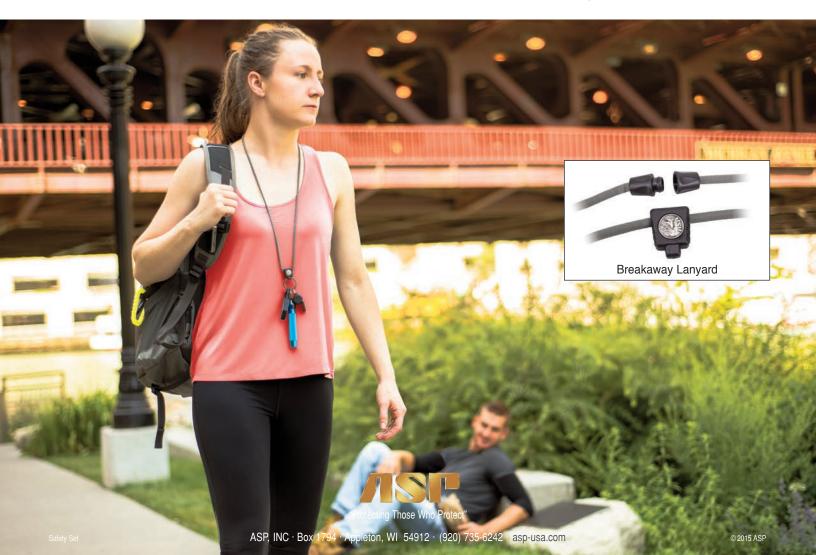

## **Safety Set**

The Safety Set was designed by ASP, a company with a long history of providing premium products to the law enforcement community. Each component is of police quality. These are the same designs utilized each day by enforcement professionals.

The system begins with a Breakaway Lanyard. It has a "soft hand" for constant wear. It leaves both hands free, yet will break away in an emergency. The Defender OC provides 2 million Scoville Heat Units of pepper spray protection. The Alert Whistle is incredibly intense and piercing. The Sapphire USB is small, bright and rechargeable. It has 20 lumens of LED light.

These four components come together to create a protection system only possible from a company with a four decade career of protecting the police. The result is a professional grade set for those who are serious about personal safety.