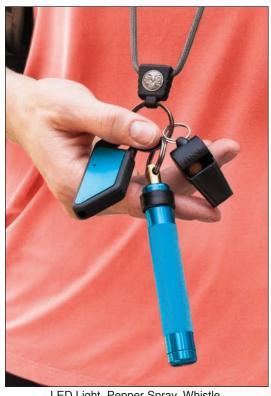

The system begins with a Breakaway Lanyard. It has a "soft hand" for constant wear. It leaves both hands free, yet will break away in an emergency. The Defender OC provides 2 million Scoville Heat Units of pepper spray protection. The Alert Whistle is incredibly intense and piercing. The Sapphire USB is small, bright and rechargeable. It has 20 lumens of LED light.

LED Light, Pepper Spray, Whistle