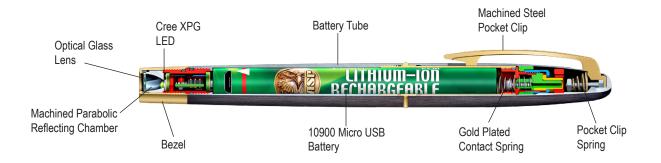

## **Body**

6061 T6 aluminum Brushed finish Architectural anodizing Gold accents

#### **Dual Fuel**

10900 or AAA x2 Lithium-ion Micro USB rechargeable PCM protected Safety vent Ten year shelf life Leak proof Vibration resistant

#### Reflector Assembly

Machined aluminum Computer calculated parabola Metalized surface Long distance penetrating beam Room illuminating halo Tempered optical glass lens

Blue

Gray

Black

#### **LED Assembly**

Proprietary heat management Custom driver Smart chip technology

#### **Pocket Clip**

Steel Machined Heat treated Non fatiguing