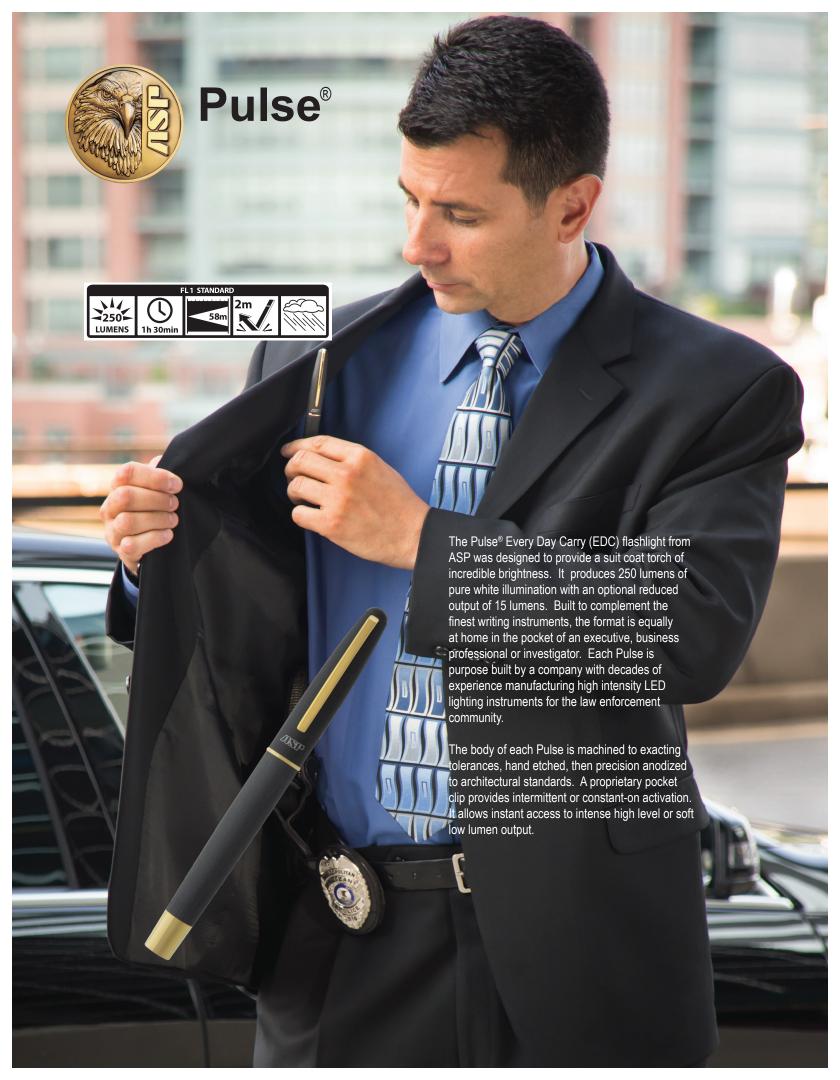

#### **Specifications**

146.05 mm Length 5.75" .530" 13.462 mm Diameter Weight 1.52 ounces 43.09 grams (with battery)

3 volt System High Level 250 lumens Run Time 1 hour 30 minutes Low Level 15 lumens Run Time 12 hours

#### Activation

Click Position location under stress O-ring sealed Positive circuit contact

#### Reflector Assembly

Machined aluminum Computer calculated parabola Metalized surface Long distance penetrating beam Room illuminating halo Tempered optical glass lens

Blue

Gray

Black