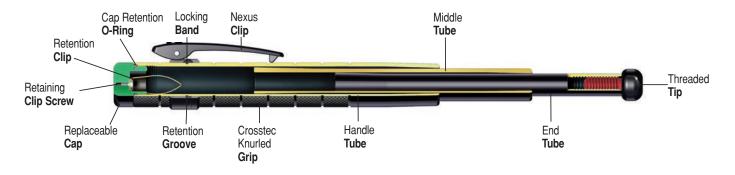

## Protector Batons P12, P16, P21

The P12, P16 and P21 Batons provide administrators, investigators and undercover operators with an Every Day Carry (EDC) Friction Loc® Baton. Each expandable design provides easily concealed striking power. These are easy carry batons with the world class striking potential of an ASP impact weapon. Each is fabricated using ASP materials and ASP manufacturing techniques. They are finished using ASP coatings. Each P Series Baton is produced to the same standard of quality that has been adopted by police professionals in over 92 countries around the world.

The P12, P16 and P21 are concealable. A 4140 striking surface is combined with a forged to shape 7075 T6 aluminum middle shaft and precision machined handle. The grip is fine line, Crosstec knurled with spiral micro grooves. The grooves accept Nexus baton clips. Batons can be carried tip up or tip down. The clip can be adjusted to a variety of positions along the handle to enhance concealment or ease presentation. Whatever the activity, these batons are easily carried and rapidly presented. A constant companion for control and defense.