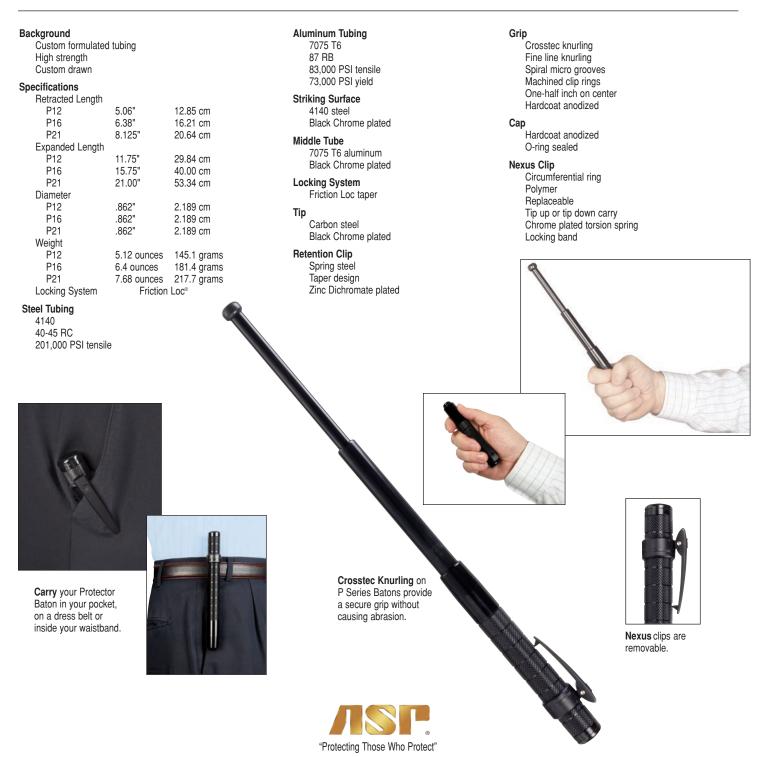

## Protector Batons P12, P16, P21

The P12, P16 and P21 Batons provide administrators, investigators and undercover operators with an Every Day Carry (EDC) Friction Loc® Baton. Each expandable design provides easily concealed striking power. These are easy carry batons with the world class striking potential of an ASP impact weapon. Each is fabricated using ASP materials and ASP manufacturing techniques. They are finished using ASP coatings. Each P Series Baton is produced to the same standard of quality that has been adopted by police professionals in over 92 countries around the world.

The P12, P16 and P21 are concealable. A 4140 striking surface is combined with a forged to shape 7075 T6 aluminum middle shaft and precision machined handle. The grip is fine line, Crosstec knurled with spiral micro grooves. The grooves accept Nexus baton clips. Batons can be carried tip up or tip down. The clip can be adjusted to a variety of positions along the handle to enhance concealment or ease presentation. Whatever the activity, these batons are easily carried and rapidly presented. A constant companion for control and defense.