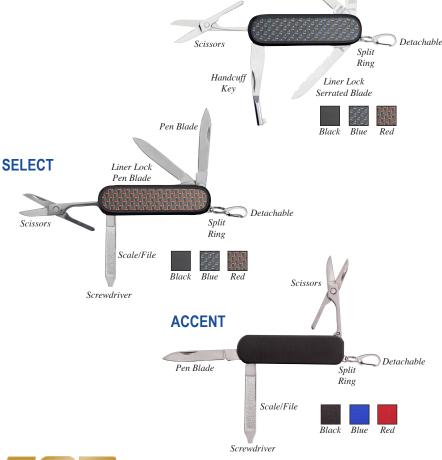

- Cuff Keys are back set for rapid location of a keyway.
- Detachable Clips allow attachment and convenient removal of knives.
- Drivers are patterned to fit both slotted and Phillips screws. They incorporate an EDM File and CM Scale.
- Liner Locks prevent blades from unexpectedly closing during use.
- Pen Blades are hollow ground with a razor edge.
- Scissors incorporate a frame mounted return spring.
- Serrated Blades are cut in a two over one pattern. Each incorporates a miniature Liner Lock.
- Split Rings allow attachment to a keychain. Detachable Clips may be quickly removed.
- Black Scales are designed for laser engraving of a company or agency logo.
- Custom Scales are die struck and color filled.

|                | INVESTIGATOR | SELECT | ACCENT |
|----------------|--------------|--------|--------|
| Cuff Key       | Х            |        |        |
| Detachable     | Х            | Х      | Х      |
| Driver         | Х            | Х      | Х      |
| File           | Х            | Х      | Х      |
| Liner Lock     | Х            | Х      |        |
| Pen Blade      | Х            | XX     | Х      |
| Scale          | X            | Х      | Х      |
| Scissors       | X            | Χ      | X      |
| Serrated Blade | X            |        |        |
| Split Ring     | Х            | Х      | Х      |