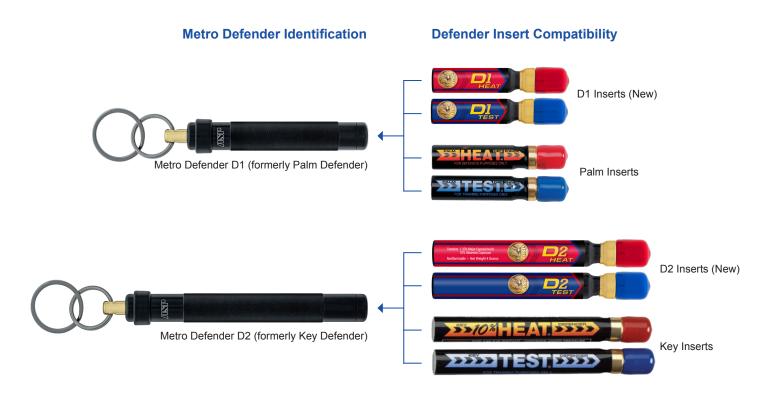

## **Metro Defender Transition**

- Our original Palm and Key Defenders have been re-named Metro Defenders. You may see mixed inventory on retail shelves or websites, but only the names and packaging are materially different.
- The original Palm size Heat and Test Inserts are now called "D1" inserts, and the original Key size is now "D2." This will make it possible for us to ad a variety of new products that accommodate the same Inserts.
- The Insert sizes and compatibility are identical to the originals, only the name and labeling have changed.

  An Insert labeled "Palm" is identical to an Insert labeled "D1." It is compatible with the original Palm Defender, the small size Metro Defender, and all new Defenders to be introduced in the D1 size.