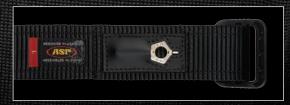

## **Logo Belts**

The webbing of ASP Logo Belts is woven with a distinctive accent line on the top and bottom edge. The tip of each belt is die cut and stiffened. The inside of the belt incorporates a die cut window. A leather pocket accepts an ASP Pentagon Handcuff Key. The buckle of each belt is injection molded with an integral adjustment tab. An inset holds the ASP Eagle medallion. Buckles are available with custom agency or team medallions as part of the ASP logo program.

ASP Logo Belts are available in 1.50 and 1.75 widths.

Concealed Carry

- · Custom weave
- · 1.50 or 1.75 width
- · Accent lines on each edge
- · Stiffened tip
- · Key pocket
- · Inset logo buckle

| Functional | <i>Iaenii</i> | псаноп |
|------------|---------------|--------|
|            |               |        |
|            |               |        |