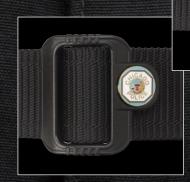

## **Logo Belts**

The webbing of ASP Logo Belts is woven with a distinctive accent line on the top and bottom edge. The tip of each belt is die cut and stiffened. The inside of the belt incorporates a die cut window. A leather pocket accepts an ASP Pentagon Handcuff Key. The buckle of each belt is injection molded with an integral adjustment tab. An inset holds the ASP Eagle medallion. Buckles are available with custom agency or team medallions as part of the ASP logo program.

ASP Logo Belts are available in 1.50 and 1.75 widths.

Concealed Carry

- · Custom weave
- · 1.50 or 1.75 width
- · Accent lines on each edge
- · Stiffened tip
- · Key pocket
- · Inset logo buckle

| Functional | <i>Iaenii</i> | псаноп |
|------------|---------------|--------|
|            |               |        |
|            |               |        |