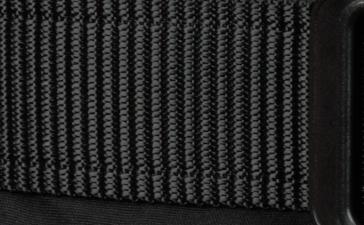

## **Logo Belts**

The webbing of ASP Logo Belts is woven with a distinctive accent line on the top and bottom edge. The tip of each belt is die cut and stiffened. The inside of the belt incorporates a die cut window. A leather pocket accepts an ASP Pentagon Handcuff Key. The buckle of each belt is injection molded with an integral adjustment tab. An inset holds the ASP Eagle medallion. Buckles are available with custom agency or team medallions as part of the ASP logo program.

ASP Logo Belts are available in 1.50 and 1.75 widths.

Concealed Carry

- · Custom weave
- · 1.50 or 1.75 width
- · Accent lines on each edge
- · Stiffened tip
- · Key pocket
- · Inset logo buckle

| Functional | <i>Iaenii</i> | псаноп |
|------------|---------------|--------|
|            |               |        |
|            |               |        |