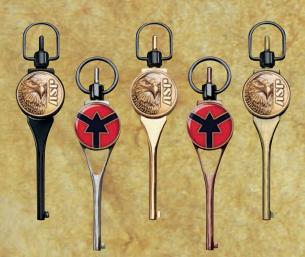

### Instructor Logo Handcuff Keys

| ASP Eagle    |            |            | Strike Force |            |            |
|--------------|------------|------------|--------------|------------|------------|
| Finish       | Guardian 1 | Guardian 2 | Finish       | Guardian 1 | Guardian 2 |
| Black Chrome | 56336      | 56436      | Black Chrome | 56337      | 56437      |
| Stainless    | 56536      | 56636      | Stainless    | 56537      | 56637      |
| Gold         | 56736      | 56836      | Gold         | 56737      | 56837      |
| Copper       | 56936      | 57036      | Copper       | 56937      | 57037      |
| Brass        | 57536      | 57636      | Brass        | 57537      | 57637      |