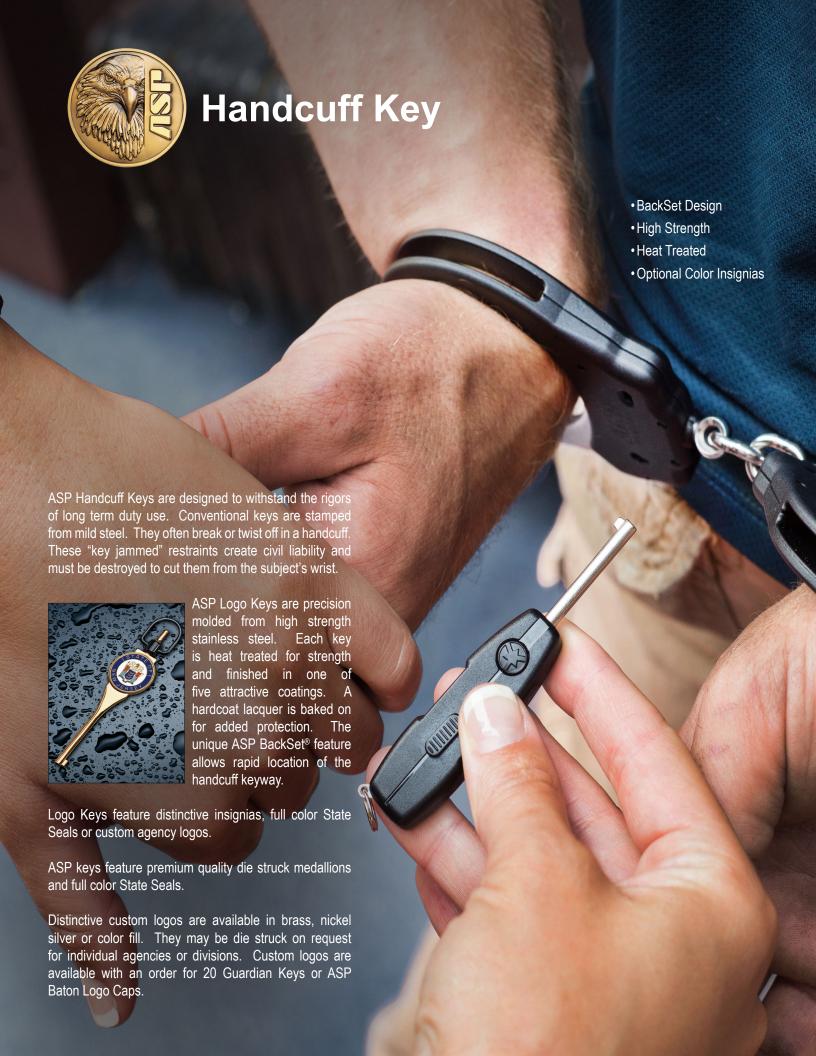

## ASP Handcuff Keys . . . as Though as the Job

#### A. Extended Clip:

A contoured polymer body with spring steel pocket clip and BackSet® key.

#### B. Swivel:

A rugged, precision machined swivel body with an inset heat treated key.

#### C. Guardian:

A 360° swivel key combined with a premium quality die struck medallion.

### D. Plus:

A stainless steel overmolded key with dual wings to aid release of Ultra Plus restraints.



then heat treated for durability. ASP Handcuff

Keys are the toughest in the industry



# It's a Matter of Pride . . .

Prestige® Logos add a mark of distinction to select ASP products. These jewelers brass, nickel silver and full color insignias are inset in ASP Handcuff Keys.

Combine the first three numbers of the selected Handcuff Key with the two number