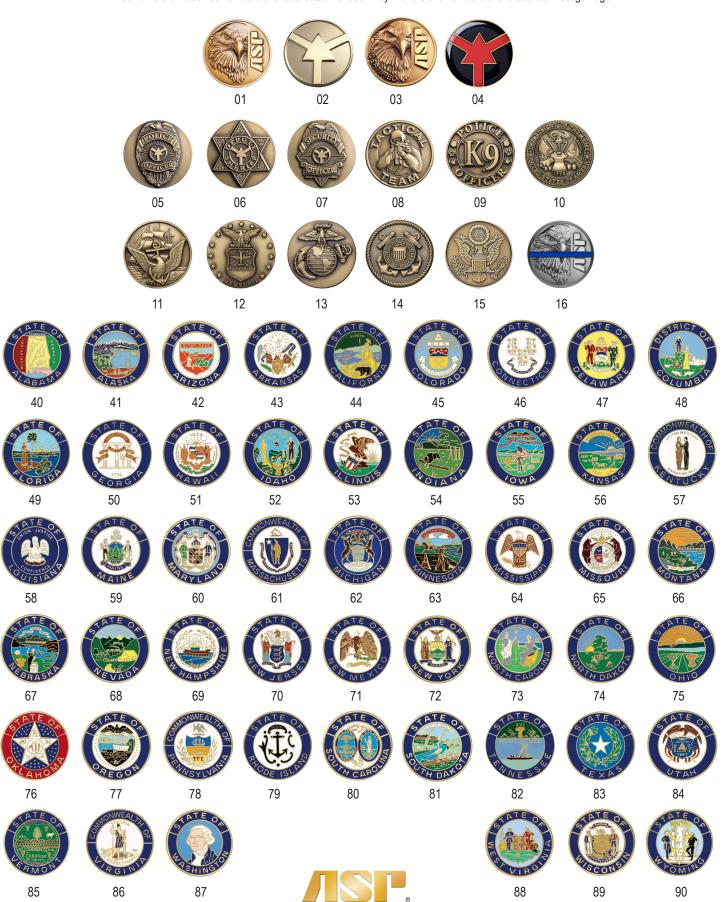

# It's a Matter of Pride . . .

Prestige® Logos add a mark of distinction to select ASP products. These jewelers brass, nickel silver and full color insignias are inset in ASP Handcuff Keys.

Combine the first three numbers of the selected Handcuff Key with the two numbers of the desired Prestige Logo.