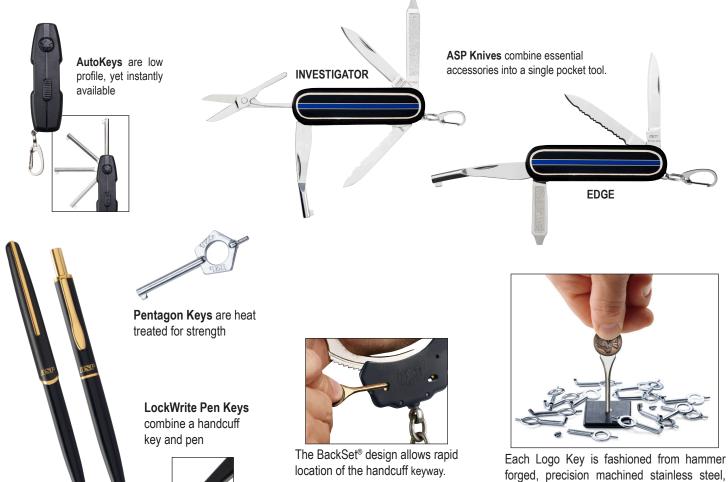

# It's a Matter of Pride . . .

Prestige® Logos add a mark of distinction to select ASP products. These jewelers brass, nickel silver and full color insignias are inset in ASP Handcuff Keys.

Combine the first three numbers of the selected Handcuff Key with the two numbers of the desired Prestige Logo.