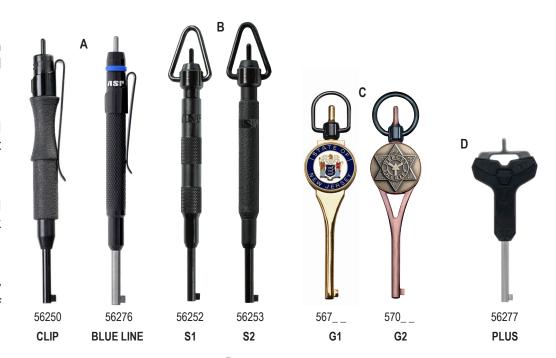

#### A. Extended Clip:

A contoured polymer body with spring steel pocket clip and BackSet® key.

#### B. Swivel:

A rugged, precision machined swivel body with an inset heat treated key.

#### C. Guardian:

A 360° swivel key combined with a premium quality die struck medallion.

### D. Plus:

A stainless steel overmolded key with dual wings to aid release of Ultra Plus restraints.

then heat treated for durability. ASP Handcuff

Keys are the toughest in the industry