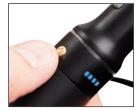

## Warranty

Limited Lifetime

**18650 Batteries** are protected during storage by their Link Case.

Press the gold button to display the battery capacity. LEDs will indicate a 25%, 50%, 75% or 100% capacity.