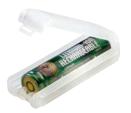

## Warranty

Limited Lifetime

**18650 Batteries** are protected during storage by their Link Case.

Press the gold button to display the battery capacity. LEDs will indicate a 25%, 50%, 75% or 100% capacity.