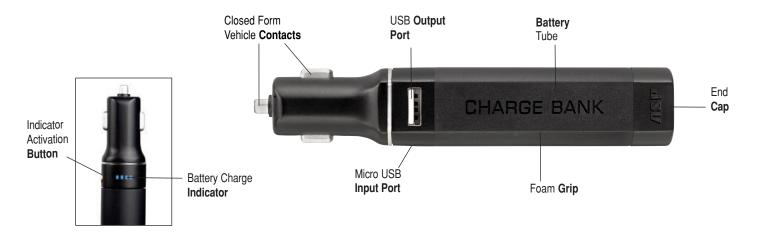

#### **Power Cell**

18650 Lithium-Ion 2,200 mAh capacity 12VDC Car input 5V/1A USB input 5V/1A output Ten year shelf life Leak proof Vibration resistant

### Charging

USB port Micro USB port Battery capacity indicator Retractable USB to micro USB cord