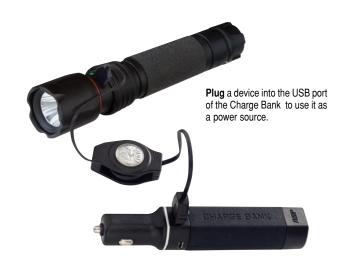

### Charging

USB port Micro USB port Battery capacity indicator Retractable USB to micro USB cord

## Warranty

Limited Lifetime

**18650 Batteries** are protected during storage by their Link Case.

Press the gold button to display the battery capacity. LEDs will indicate a 25%, 50%, 75% or 100% capacity.

**Recharge** the ASP 18650 Lithium-Ion battery from a 12V car port or from the USB power source of a computer or wall charger using a Retractable or Micro Flex.