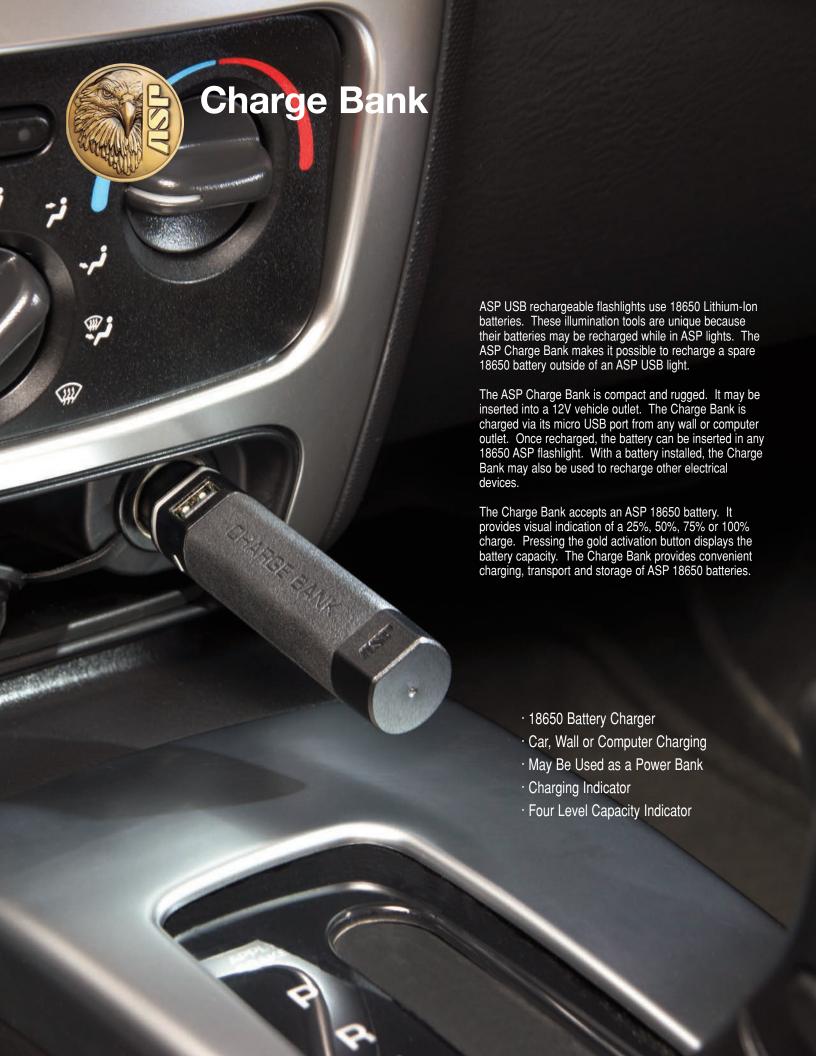

# **Charge Bank . . . Simply Brilliant**



### Background

Designed to professional law enforcement standards High impact polymer No sharp edges

O-ring sealed for maximum water resistance Distinct profile

## Specifications

 Length
 6.357"
 170 mm

 Diameter
 1.10"
 28 mm

 Weight
 3.12 ounces (with battery)
 88 grams

System 3.7 volt

### Body

High impact polymer Linear profile Soft foam grip

#### **Power Cell**

18650 Lithium-Ion 2,200 mAh capacity 12VDC Car input 5V/1A USB input 5V/1A output Ten year shelf life Leak proof Vibration resistant

### Charging

USB port Micro USB port Battery capacity indicator Retractable USB to micro USB cord

## Warranty

Limited Lifetime



**18650 Batteries** are protected during storage by their Link Case.



Press the gold button to display the