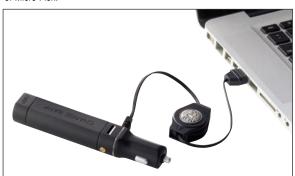

#### **Power Cell**

18650 Lithium-Ion 2,200 mAh capacity 12VDC Car input 5V/1A USB input 5V/1A output Ten year shelf life Leak proof Vibration resistant

### Charging

USB port Micro USB port Battery capacity indicator Retractable USB to micro USB cord

## Warranty

Limited Lifetime

**18650 Batteries** are protected during storage by their Link Case.

Press the gold button to display the battery capacity. LEDs will indicate a 25%, 50%, 75% or 100% capacity.