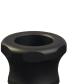

54116 F Series

Leverage Caps lock the baton in the officer's hand improving retention and control. This unique design increases both speed to target and impact potential.

52921 F Series

**Grip Caps** are designed to enhance retention. They are produced for both Friction and button release Talon Batons. The anti-roll design adds stability when batons are not in use.