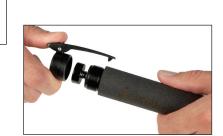

## NEXUS CLIP

Nexus Baton Clips are compatible with all F Series (Friction) and T Series (Talon) Batons. They may be attached to 16, 21 or 26 handles and allow the use of Logo, Grip and Leverage accessory caps. They are also available for 40, 50 and 60 button release Talon Batons.