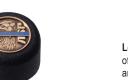

## **BATON CAP SERIES**

F Series

Logo Caps are available with 66 standard Prestige insignias. Custom die struck medallions are available for individual agencies

Blue Line Baton Caps recognize the men and women of law enforcement. This simple, iconic design is recognized around the world as a tribute to law enforcement—the police are said to be the "thin blue line" that separates order from chaos.

F Series

52901 T Series

desired Prestige Logo.

Distinctive insignias are available in Brass or color

selected Baton Cap with the two numbers of the

Custom logos are available in Brass, Nickel Silver

or color fill. They may be die struck on request for individual agencies or divisions. Custom logos are