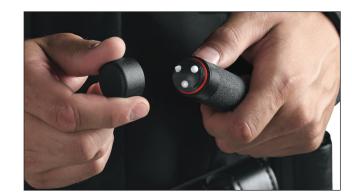

F Series

52935 T Series

52940 T Series

BreakAway® subcaps are designed to be interposed between the cap and handle of Friction expandable batons. Removing the cap exposes three ceramic pins set in a machined aluminum geodome. Talon and Agent Batons employ a BreakAway Tip. BreakAways provide rapid entry through a vehicle window.