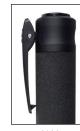

## NEXUS CLIP

Nexus Baton Clips are compatible with all F Series (Friction) and T Series (Talon) Batons. They may be attached to 16, 21 or 26 handles and allow the use of Logo, Grip and Leverage accessory caps. They are also available for 40, 50 and 60 button release Talon Batons.