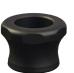

54116 F Series

Leverage Caps lock the baton in the officer's hand improving retention and control. This unique design increases both speed to target and impact potential.

52921 F Series

**Grip Caps** are designed to enhance retention. They are produced for both Friction and button release Talon Batons. The anti-roll design adds stability when batons are not in use.