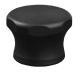

54116 F Series

Leverage Caps lock the baton in the officer's hand improving retention and control. This unique design increases both speed to target and impact potential.

52921 F Series

**Grip Caps** are designed to enhance retention. They are produced for both Friction and button release Talon Batons. The anti-roll design adds stability when batons are not in use.