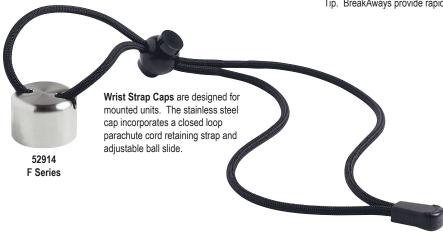

F Series

52935 T Series

52940 T Series

BreakAway® subcaps are designed to be interposed between the cap and handle of Friction expandable batons. Removing the cap exposes three ceramic pins set in a machined aluminum geodome. Talon and Agent Batons employ a BreakAway Tip. BreakAways provide rapid entry through a vehicle window.