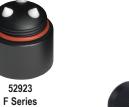

54116 F Series

Leverage Caps lock the baton in the officer's hand improving retention and control. This unique design increases both speed to target and impact potential.

52921 F Series

**Grip Caps** are designed to enhance retention. They are produced for both Friction and button release Talon Batons. The anti-roll design adds stability when batons are not in use.