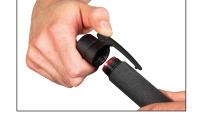

## NEXUS CLIP

Nexus Baton Clips are compatible with all F Series (Friction) and T Series (Talon) Batons. They may be attached to 16, 21 or 26 handles and allow the use of Logo, Grip and Leverage accessory caps. They are also available for 40, 50 and 60 button release Talon Batons.