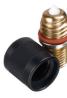

F Series

52935 T Series

52940 T Series

BreakAway® subcaps are designed to be interposed between the cap and handle of Friction expandable batons. Removing the cap exposes three ceramic pins set in a machined aluminum geodome. Talon and Agent Batons employ a BreakAway Tip. BreakAways provide rapid entry through a vehicle window.