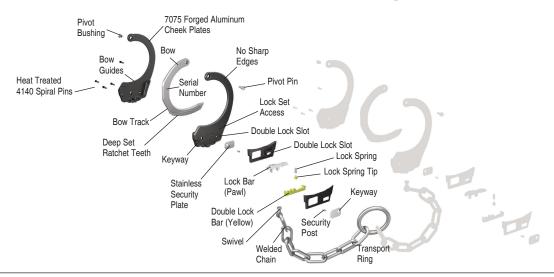

## Background

Precision forged
High contact face
No sharp edges
Lightweight
Interchangeable Lock Sets
Recessed keyway
Two-sided double lock
Double lock indicator (colored)
Two-sided lock release
One-direction single and double lock release

# Frame

Computer designed Precision forged Bow guides Beveled keyways Hardcoat anodized

#### Chain Link

Stainless steel chain Free rotating swivel

## Lock Set

Replaceable
Dual keyways
Stainless security block
Stainless security posts
Dual double lock slots
Color coded double lock indicator
Dual release lock bar (pawl)

One pawl (Yellow)
Two pawl (Blue)
Three pawl (Green)
Slip pawl (Red)

Single spring double lock bar Hardened keyways

### Bow

Conical geometry Integral frame track Deep set teeth High contact face Serial numbered Stainless pivot pin

Warranty Limited Lifetime

**Rigid Ultra Cuffs** provide linear and lateral security.

TRANSPORT PLUS (CHAIN)