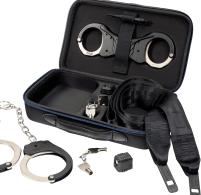

### Bow

Conical geometry Integral frame track Deep set teeth High contact face Serial numbered Stainless pivot pin

Warranty Limited Lifetime

**Rigid Ultra Cuffs** provide linear and lateral security.

TRANSPORT PLUS (CHAIN)

**Kwik Key**® handcuff keys are back set, precision machined and heat treated.

TRANSPORT PLUS (BELT)

ANKLE CHAIN

ANKLE BELT