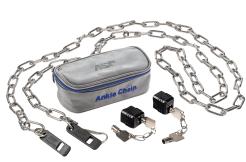

**Kwik Key**® handcuff keys are back set, precision machined and heat treated.

TRANSPORT PLUS (BELT)

ANKLE CHAIN

ANKLE BELT