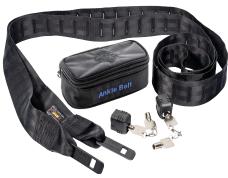

**Kwik Key**® handcuff keys are back set, precision machined and heat treated.

TRANSPORT PLUS (BELT)

ANKLE CHAIN

ANKLE BELT