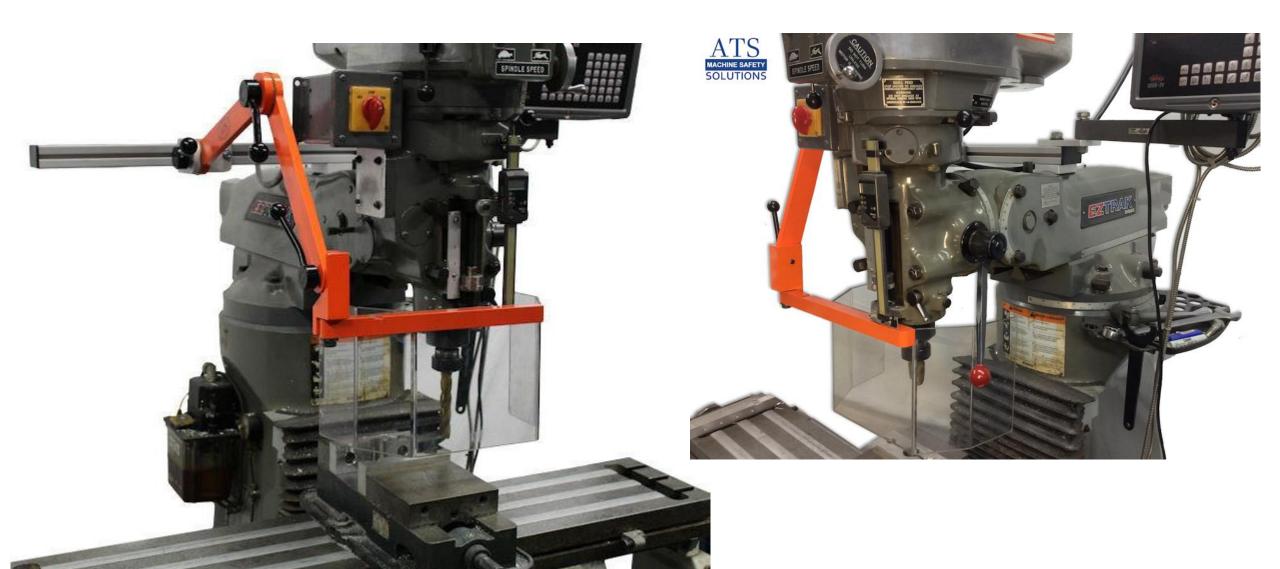

## Ram Mount Milling Machine Guard

**Part # MG-3** 

Our most popular milling machine guard.

Installed photos.

## **Features:**

- Installs in minutes Truly bolt-on, no drilling required to install.
- Front arm swings open to the left 180 degrees for easy setup and work access
- Heavy duty steel adjustable handles- pull out and orient 360 degrees
- Articulating arms allow operator to easily position the shield to fit different workpieces or fixtures.
- Includes curved lexan shield only. We also have an optional 3-sided and flat shield.
- All CNC billet aluminum construction, Powder coated "Safety Orange"
- Made in USA

Bolts directly to the existing threaded hole (lifting point) on the ram. No drilling into the machine to install!

We will ask for the brand of your machine or 2 measurements when ordering so that we can supply you the correct hardware and arms!