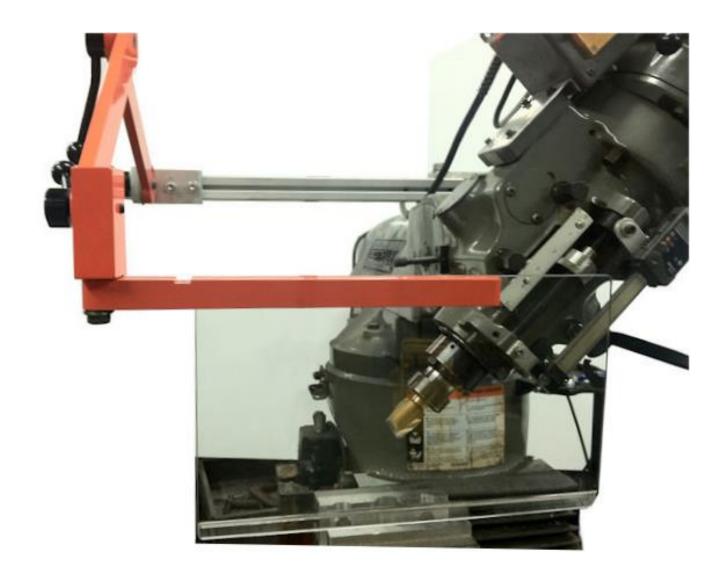

## Ram Mount Milling Machine Guard

**Part # MG-3** 

Our most popular milling machine guard.

Installed photos.

## **Features:**

- Installs in minutes Truly bolt-on, no drilling required to install.
- Front arm swings open to the left 180 degrees for easy setup and work access
- Heavy duty steel adjustable handles- pull out and orient 360 degrees
- Articulating arms allow operator to easily position the shield to fit different workpieces or fixtures.
- Includes curved lexan shield only. We also have an optional 3-sided and flat shield.
- All CNC billet aluminum construction, Powder coated "Safety Orange"
- Made in USA

Horizontal mounting rail and adjustable bracket allow the guard to be re-positioned if tilting the head over at an angle.

The included upper bracket allows the digital readout to be re-located.

The MG-3 comes with the curved lexan shield, RMS-1.