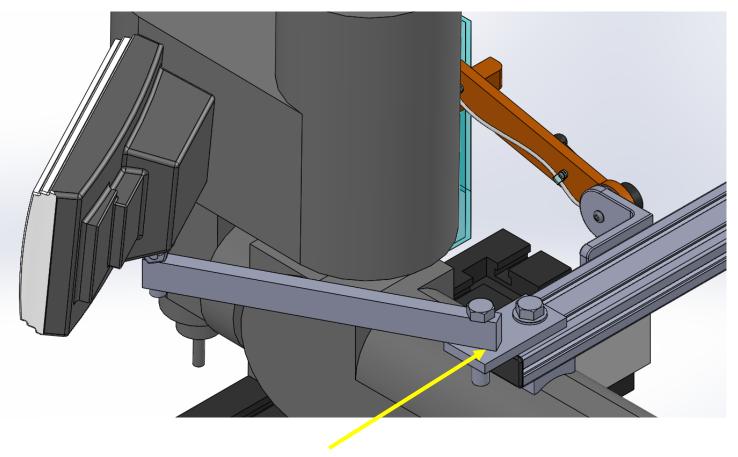

Horizontal mounting rail and adjustable bracket allow the guard to be re-positioned if tilting the head over at an angle.

The included upper bracket allows the digital readout to be re-located.

The MG-3 comes with the curved lexan shield, RMS-1.