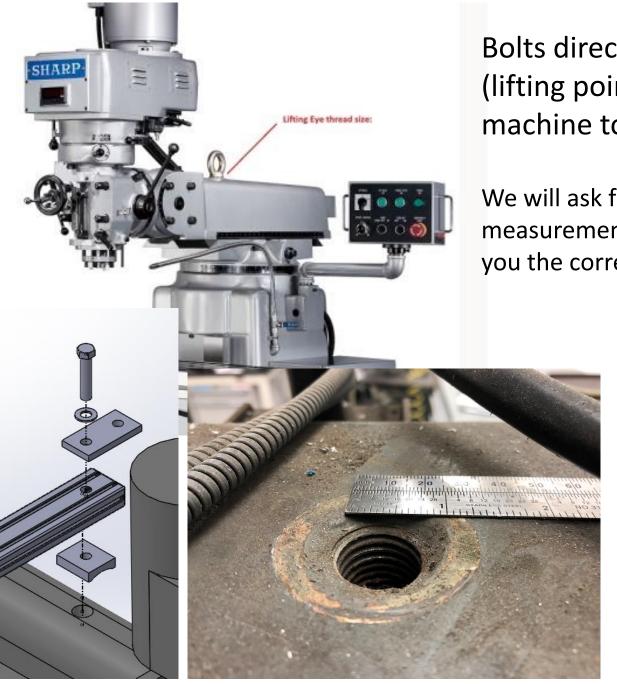

Bolts directly to the existing threaded hole (lifting point) on the ram. No drilling into the machine to install!

We will ask for the brand of your machine or 2 measurements when ordering so that we can supply you the correct hardware and arms!