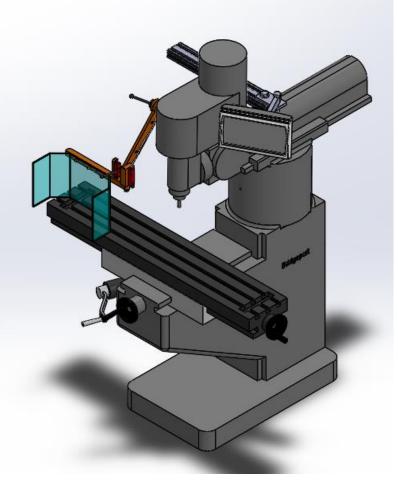

## Ram Mount Milling Machine Guard

**Part # MG-3** 

Our most popular milling machine guard.

Installed photos.

## **Features:**

- Installs in minutes Truly bolt-on, no drilling required to install.
- Front arm swings open to the left 180 degrees for easy setup and work access
- Heavy duty steel adjustable handles- pull out and orient 360 degrees
- Articulating arms allow operator to easily position the shield to fit different workpieces or fixtures.
- Includes curved lexan shield only. We also have an optional 3-sided and flat shield.
- All CNC billet aluminum construction, Powder coated "Safety Orange"
- Made in USA