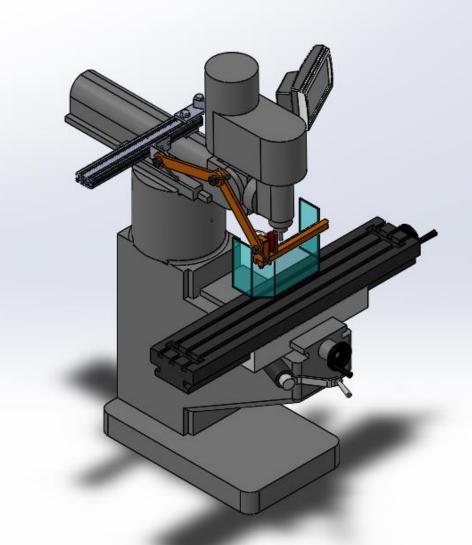

## Ram Mount Milling Machine Guard

**Part # MG-3** 

Our most popular milling machine guard.

Installed photos.

## **Features:**

- Installs in minutes Truly bolt-on, no drilling required to install.
- Front arm swings open to the left 180 degrees for easy setup and work access
- Heavy duty steel adjustable handles- pull out and orient 360 degrees
- Articulating arms allow operator to easily position the shield to fit different workpieces or fixtures.
- Includes curved lexan shield only. We also have an optional 3-sided and flat shield.
- All CNC billet aluminum construction, Powder coated "Safety Orange"
- Made in USA

Horizontal mounting rail and adjustable bracket allow the guard to be re-positioned if tilting the head over at an angle.

The included upper bracket allows the digital readout to be re-located.

The MG-3 comes with the curved lexan shield, RMS-1.