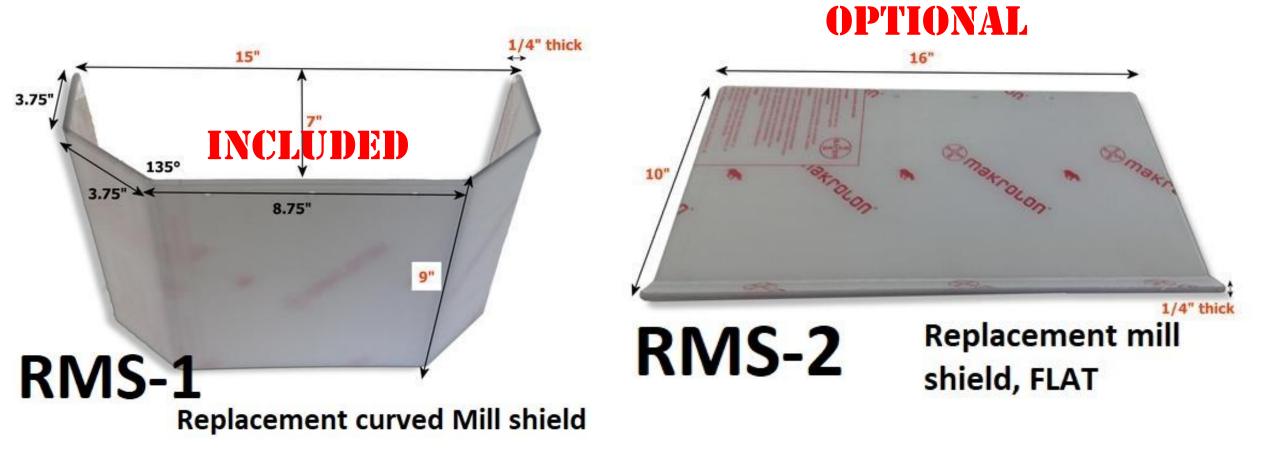

Horizontal mounting rail and adjustable bracket allow the guard to be re-positioned if tilting the head over at an angle.

The included upper bracket allows the digital readout to be re-located.

The MG-3 comes with the curved lexan shield, RMS-1.

The Optional flat shield is used when the curved shield is not possible, such as when using a rotary indexer, or the head is tilted at an angle.

Custom shields available.