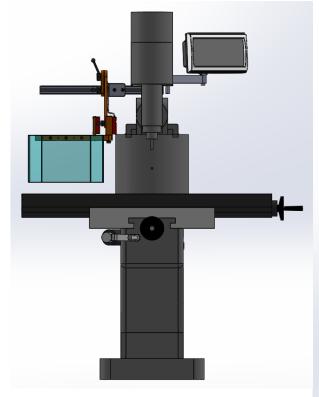

Horizontal mounting rail and adjustable bracket allow the guard to be re-positioned if tilting the head over at an angle.

The included upper bracket allows the digital readout to be re-located.

The MG-3 comes with the curved lexan shield, RMS-1.