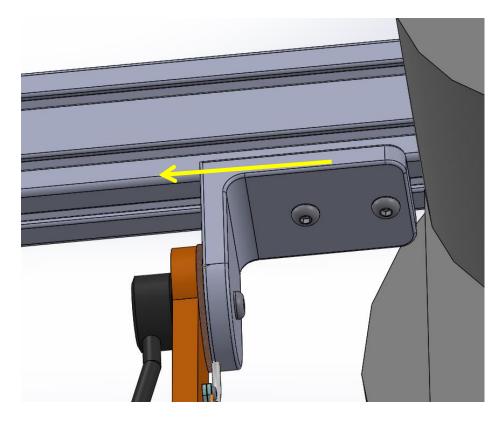

Horizontal mounting rail and adjustable bracket allow the guard to be re-positioned if tilting the head over at an angle.

The included upper bracket allows the digital readout to be re-located.

The MG-3 comes with the curved lexan shield, RMS-1.