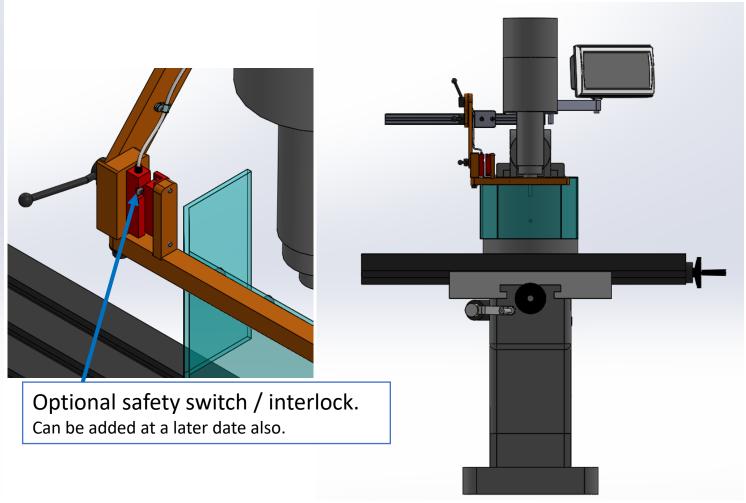

Horizontal mounting rail and adjustable bracket allow the guard to be re-positioned if tilting the head over at an angle.

The included upper bracket allows the digital readout to be re-located.

The MG-3 comes with the curved lexan shield, RMS-1.

The Optional flat shield is used when the curved shield is not possible, such as when using a rotary indexer, or the head is tilted at an angle.

Custom shields available.