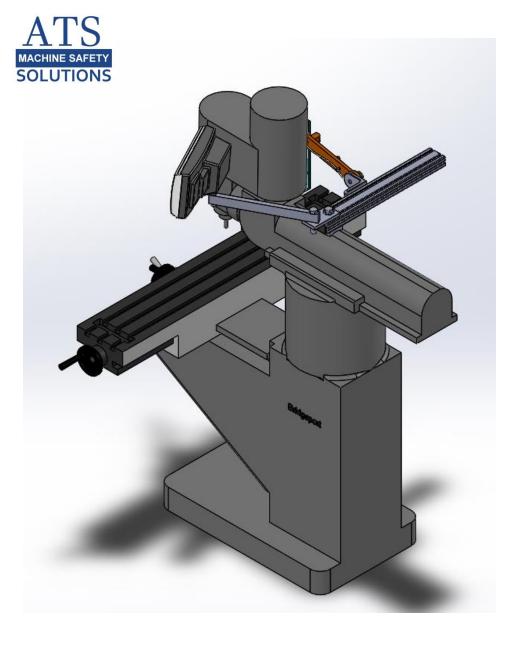

## Ram Mount Milling Machine Guard

**Part # MG-3** 

Our most popular milling machine guard.

Installed photos.

## **Features:**

- Installs in minutes Truly bolt-on, no drilling required to install.
- Front arm swings open to the left 180 degrees for easy setup and work access
- Heavy duty steel adjustable handles- pull out and orient 360 degrees
- Articulating arms allow operator to easily position the shield to fit different workpieces or fixtures.
- Includes curved lexan shield only. We also have an optional 3-sided and flat shield.
- All CNC billet aluminum construction, Powder coated "Safety Orange"
- Made in USA

Bolts directly to the existing threaded hole (lifting point) on the ram. No drilling into the machine to install!

We will ask for the brand of your machine or 2 measurements when ordering so that we can supply you the correct hardware and arms!