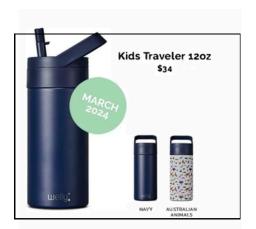

## Stainless steel drinkware

Minimum order: 48

3 week timeframe

+ \$55 onetime setup