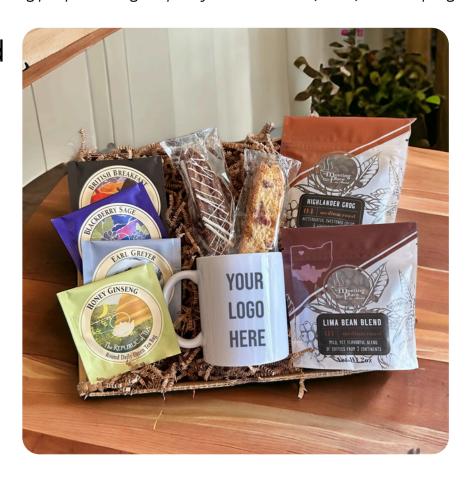

## Custom Gift Baskets

Price based on size of box + contents

XL WHITE BOX

| LUXURY | BLACK BOX |  |
|--------|-----------|--|
|        |           |  |

|  | lecting Accy |  |
|--|--------------|--|
|  |              |  |

**KRAFT BOX** 

| Box Size                   | Price | Price with Shipping<br>(Domestic USA) |
|----------------------------|-------|---------------------------------------|
| Kraft Small (8x8)          | \$4   | \$14                                  |
| Kraft Medium (12x12)       | \$6   | \$16                                  |
| Kraft Large (14x14)        | \$8   | \$20                                  |
| Luxury Black Fabric<br>Box | \$12  | \$22                                  |
| XL White Box               | \$10  | \$22                                  |