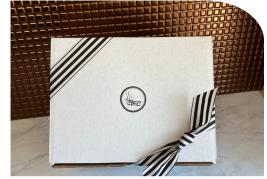

## Custom Gift Baskets

Price based on size of box + contents

XL WHITE BOX

| LUXURY | BLACK BOX |  |
|--------|-----------|--|
|        |           |  |

|  | lecting Accy |  |
|--|--------------|--|
|  |              |  |

**KRAFT BOX** 

| Box Size                   | Price | Price with Shipping<br>(Domestic USA) |
|----------------------------|-------|---------------------------------------|
| Kraft Small (8x8)          | \$4   | \$14                                  |
| Kraft Medium (12x12)       | \$6   | \$16                                  |
| Kraft Large (14x14)        | \$8   | \$20                                  |
| Luxury Black Fabric<br>Box | \$12  | \$22                                  |
| XL White Box               | \$10  | \$22                                  |