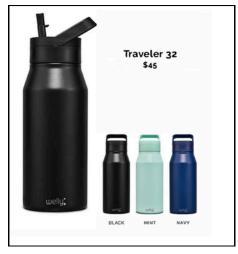

# Full-color printed with your logo or design

Minimum order: 1 1 week timeframe