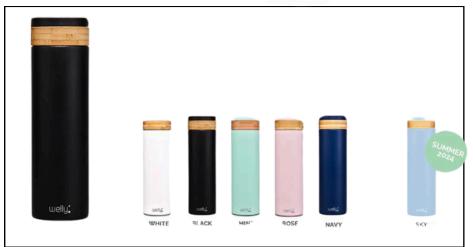

# Full-color printed with your logo or design

Minimum order: 1 1 week timeframe