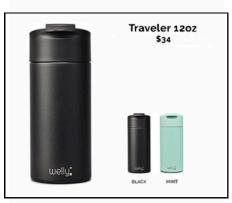

## Stainless steel drinkware

Minimum order: 48

3 week timeframe

+ \$55 onetime setup