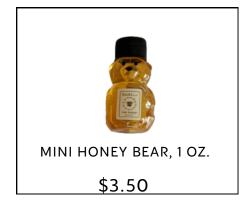

## Gourmet Coffee

2 OZ. BAG OF COFFEE \$4.95

8 OZ. BAG OF COFFEE \$10.95

12 OZ. BAG OF COFFEE \$14.95

Handhade in our Bakery Individually WRAPPED | GLUTEN-FREE AVAILABLE

JUMBO COOKIES: CHOCOLATE CHIP. MONSTER, PEANUT BUTTER \$3.00