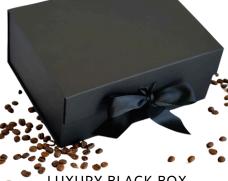

## Custom Gift Baskets

Price based on size of box + contents

XL WHITE BOX

| LUXURY | BLACK BOX |  |
|--------|-----------|--|
|        |           |  |

|  | lecting Accy |  |
|--|--------------|--|
|  |              |  |

**KRAFT BOX** 

| Box Size                   | Price | Price with Shipping<br>(Domestic USA) |
|----------------------------|-------|---------------------------------------|
| Kraft Small (8x8)          | \$4   | \$14                                  |
| Kraft Medium (12x12)       | \$6   | \$16                                  |
| Kraft Large (14x14)        | \$8   | \$20                                  |
| Luxury Black Fabric<br>Box | \$12  | \$22                                  |
| XL White Box               | \$10  | \$22                                  |