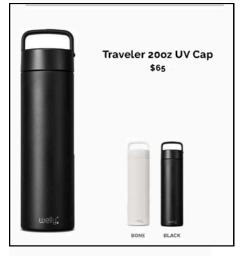

## Stainless steel drinkware

Minimum order: 48

3 week timeframe

+ \$55 onetime setup