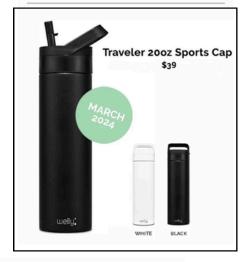

## Stainless steel drinkware

Minimum order: 48

3 week timeframe

+ \$55 onetime setup