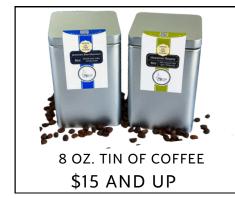

## Gourmet Coffee

2 OZ. BAG OF COFFEE \$4.95

8 OZ. BAG OF COFFEE \$10.95

12 OZ. BAG OF COFFEE \$14.95

Handhade in our Bakery Individually WRAPPED | GLUTEN-FREE AVAILABLE

JUMBO COOKIES: CHOCOLATE CHIP. MONSTER, PEANUT BUTTER \$3.00