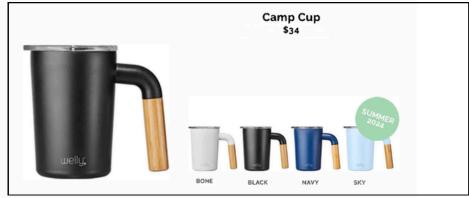

## Stainless steel drinkware

Minimum order: 48

3 week timeframe

+ \$55 onetime setup