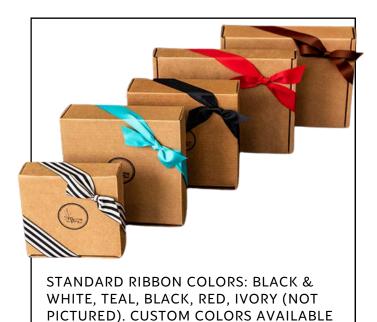

**KRAFT BOX** 

| Box Size                   | Price | Price with Shipping<br>(Domestic USA) |
|----------------------------|-------|---------------------------------------|
| Kraft Small (8x8)          | \$4   | \$14                                  |
| Kraft Medium (12x12)       | \$6   | \$16                                  |
| Kraft Large (14x14)        | \$8   | \$20                                  |
| Luxury Black Fabric<br>Box | \$12  | \$22                                  |
| XL White Box               | \$10  | \$22                                  |