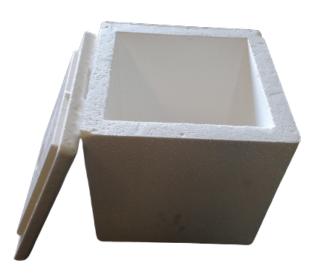

## 12x12x12 BOX/LID

- Leak resistant, reliable, reusable and recyclable
- 1-1/4 Thick wall for increased insulation and stacking
- Perfect for shipments of fresh or frozen perishable items

| ITEM             | OUTSIDE DIM. (IN) |    |    | INSIDE DIM. (IN) |       |       | WALL (IN)   | SETS / | SETS / BUNDLE DIMENSION |      |
|------------------|-------------------|----|----|------------------|-------|-------|-------------|--------|-------------------------|------|
|                  | L                 | W  | Н  | L                | W     | Н     | VVALL (IIV) | BUNDLE | IN.                     | LBS. |
| 12x12x12 BOX/LID | 12                | 12 | 12 | 9-1/2            | 9-1/2 | 9-1/2 | 1-1/4       | 27     | 36 x 36 x 36            | 17   |