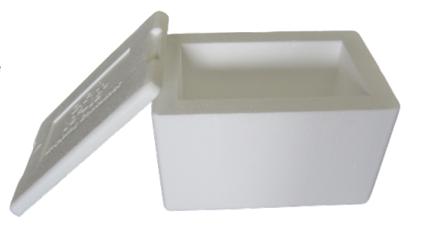

## 10#-12" BOX/LID

- Leak resistant, reliable, reusable and recyclable
- 1-1/4" Thick wall for increased insulation
- Perfect for small shipments of pharmaceuticals or medical applications

| ITEM            | OUTSIDE DIM. (IN) |   |   | INSIDE DIM. (IN) |       |       | WALL (IN)   | SETS / | BUNDLE DIMENSION |      |
|-----------------|-------------------|---|---|------------------|-------|-------|-------------|--------|------------------|------|
|                 | L                 | W | Н | L                | W     | Н     | VVALL (IIV) | BUNDLE | IN.              | LBS. |
| 10#-12" BOX/LID | 12                | 8 | 8 | 9-1/2            | 5-1/2 | 5-1/2 | 1-1/4       | 60     | 40x36x32         | 21   |