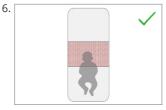

Position roughly halfway down the mattress so that baby's feet are at the end of the crib.