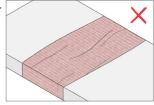

If too big, remove the sleeve, modify it by doing up the first zipper, then slip it on again.

Continue trying each zipper to modify the sleeve until it's the right size for your mattress.

Sleeve is to be snug, but not so tight that the mattress buckles or there is excessive tension.