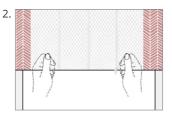

If too big, remove the sleeve, modify it by doing up the first zipper, then slip it on again.

Continue trying each zipper to modify the sleeve until it's the right size for your mattress.

Sleeve is to be snug, but not so tight that the mattress buckles or there is excessive tension.