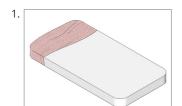

## Follow these easy steps to get the perfect fit for your baby's mattress:

Begin with zipper undone and slip sleeve onto crib mattress, with silk side facing up.

Be sure to pull on the polyester section only and not to tug on the silk.