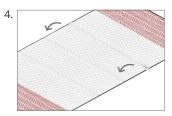

Position roughly halfway down the mattress so that baby's feet are at the end of the crib.