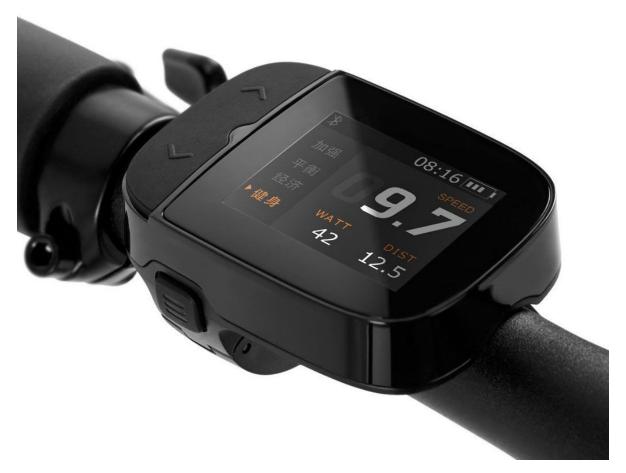

## Xiaomi MiJia QiCycle Folding Electric Bike Black

Qicycle has a bike computer so that you can check out all the fitness-related parameters such as calories burned, distance traveled, speed and more!

Trip computer can not only help the rider to switch between four kinds of power mode but also real-time monitoring riding data: dynamic power, speed, distance, calorie consumption, synchronize data to the cloud through the mobile phone app.

## Four kinds of different power modes

● Fitness model (健身)

Ordinary bicycle with no electrical power. For exercise, fitness, sport, riding.

- Economic model (经济)
  Electrically assisted human force pedaling
  50% of energy consumption
  Low power, long mileage.
- Balanced Mode (平衡)
  Electrically assisted pedaling
  "Zoom" 100% electric power and human equilibrium.
- Enhanced mode (加强)
  Electrically assisted pedaling
  "Zoom" 150%
  Fit to climb, slopes or rapid riding.