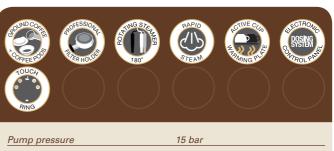

## Baby Twin

| Pump pressure            | 15 bar                                |
|--------------------------|---------------------------------------|
| Control panel            | Electronic Touch ring                 |
| Dosing system            | Y                                     |
| Rapid steam              | Ŷ                                     |
| 3 Filters equipment      | 1 cup/pod/2 cups                      |
| Cappuccino accessory     | Steel pannarello                      |
|                          | · · · · · · · · · · · · · · · · · · · |
| Group and filter holder  | Chromed brass                         |
| Three way solenoid valve | Y                                     |

Baby Twin is the **jewel of the line**. It's fitted with a double heating system and an electronic control panel Touch-ring. The Rapid Steam function eliminates the waiting time between making espresso and producing a thick, foamy crema. In a few seconds you can taste an authentic cup of cappuccino ...**like one at a coffee shop**.

The Baby Twin boasts a unique commercial chromeplated brass portafilter and brew group, and three way solenoid valve.