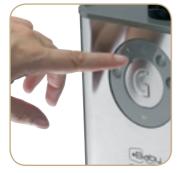

Baby Twin is the **jewel of the line**. It's fitted with a double heating system and an electronic control panel Touch-ring. The Rapid Steam function eliminates the waiting time between making espresso and producing a thick, foamy crema. In a few seconds you can taste an authentic cup of cappuccino ...**like one at a coffee shop**.