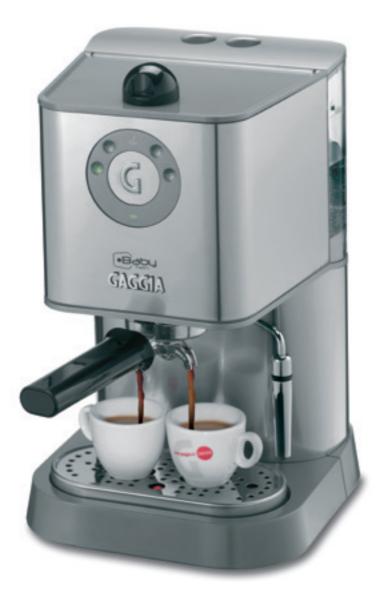

## Baby Twin

| Pump pressure            | 15 bar                                |
|--------------------------|---------------------------------------|
| Control panel            | Electronic Touch ring                 |
| Dosing system            | Y                                     |
| Rapid steam              | Ŷ                                     |
| 3 Filters equipment      | 1 cup/pod/2 cups                      |
| Cappuccino accessory     | Steel pannarello                      |
|                          | · · · · · · · · · · · · · · · · · · · |
| Group and filter holder  | Chromed brass                         |
| Three way solenoid valve | Y                                     |

Baby Twin is the **jewel of the line**. It's fitted with a double heating system and an electronic control panel Touch-ring. The Rapid Steam function eliminates the waiting time between making espresso and producing a thick, foamy crema. In a few seconds you can taste an authentic cup of cappuccino ...**like one at a coffee shop**.

The Baby Twin boasts a unique commercial chromeplated brass portafilter and brew group, and three way solenoid valve.