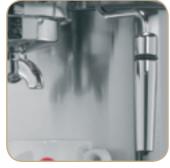

Baby Twin is the **jewel of the line**. It's fitted with a double heating system and an electronic control panel Touch-ring. The Rapid Steam function eliminates the waiting time between making espresso and producing a thick, foamy crema. In a few seconds you can taste an authentic cup of cappuccino ...**like one at a coffee shop**.