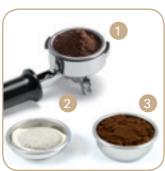

The Baby Twin boasts a unique commercial chromeplated brass portafilter and brew group, and three way solenoid valve.