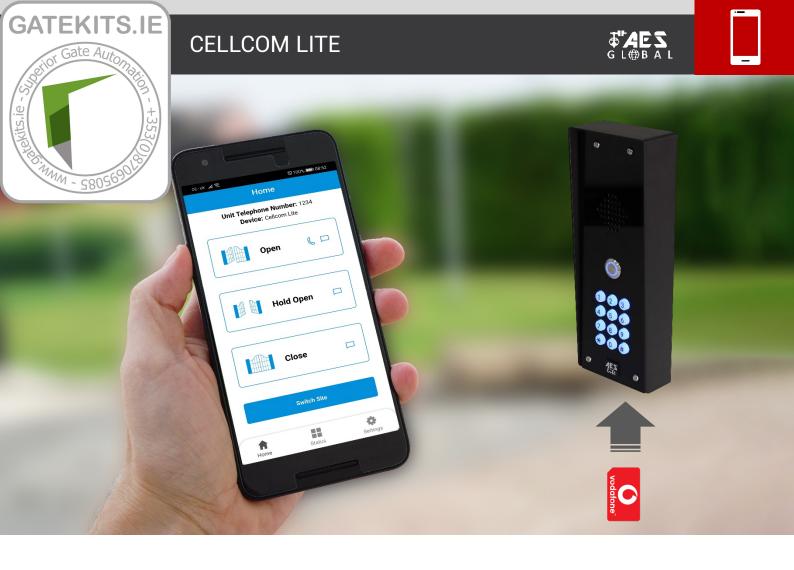

## CELLCOM Lite

- Calls your home phone and mobiles on roll-over when visitor presses call button.
- Never miss a visitor with mobile calling.
- Works with any standard contract or Pre-Pay GSM Nano SIM card. (sim included)
- Comes with optional Vodafone<sub>TM</sub> 12 month contract SIM, unlimited calls and texts for  $\pounds 7.50/month + VAT^*$  (terms and conditions apply, zone 1 Europe only).
- NEW free AES Lite app for installer programming.
- Homeowner can use app to trigger gates.

## Installer / User App

Switch site function for programming and navigating multiple sites.

Program dial out numbers and other related features.

Speed dial or send SMS to control gates.

Check stored information and current status of intercom.

Program multiple keypad codes in one SMS.

User friendly new app. To help homeowners control their GSM intercom and gates/doors.
Simple mobile access!