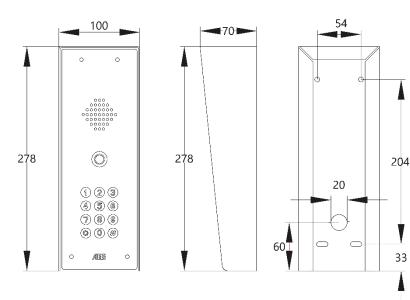

---------------|-----------------------------------------|--------------|---------------------------------|--|--|
| Dial Out Numbers               | 3                                       | Relays       | 1                               |  |  |
| Permanent Codes                | 25                                      | Relay Type   | N/C and N/O                     |  |  |
| Permanent Caller ID<br>Numbers | 25                                      | Relay Load   | 2 amps, 24v ac max              |  |  |
| Power Consumption              | 100mA on dial out,<br>220mA peak demand | Modem Models | 4G Europe, 4G USA, 4G<br>AUS/NZ |  |  |
| Power Supply                   | 24v dc (24v 2A dc<br>adaptor included)  |              |                                 |  |  |

## **Panel Dimensions**









NEW APP

## Installer / User App





Switch site function for programming and navigating multiple sites.



Program dial out numbers and other related features.



Speed dial or send SMS to control gates.



Check stored information and current status of intercom.



Program multiple keypad codes in one SMS.

User friendly new app. To help homeowners control their GSM intercom and gates/doors.
Simple mobile access!