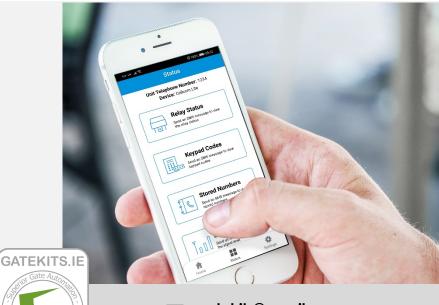

## Installer / User App

Switch site function for programming and navigating multiple sites.

Program dial out numbers and other related features.

Speed dial or send SMS to control gates.

Check stored information and current status of intercom.

Program multiple keypad codes in one SMS.

User friendly new app. To help homeowners control their GSM intercom and gates/doors.
Simple mobile access!