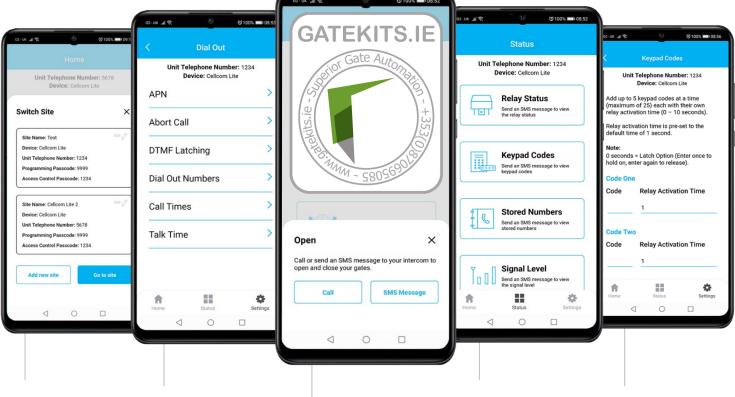

## Installer / User App

Switch site function for programming and navigating multiple sites.

Program dial out numbers and other related features.

Speed dial or send SMS to control gates.

Check stored information and current status of intercom.

Program multiple keypad codes in one SMS.

User friendly new app. To help homeowners control their GSM intercom and gates/doors.
Simple mobile access!