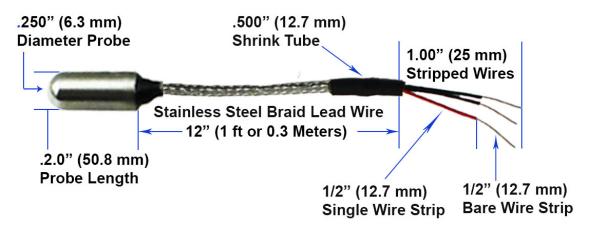

## **Product Specification Sheet**

Part Number: P3A-TBSX-250-PX-2-PFSB-12-STWL

Effective Date 1/22/2021

**Product Description:** 3 Wire Pt100 RTD with a 2-Inch-Long x 1/4 Diameter Stainless Steel sheath with 1 ft of PFA Lead Wire with Stainless Steel Braid.

| Temperature Sensor Type       | 3 Wire Pt100 (Platinum 100 Ohm) RTD (Resistance        |
|-------------------------------|--------------------------------------------------------|
|                               | Temperature Detector) with 0.00385 ohm change per      |
|                               | degree C)                                              |
| Probe Length                  | 2" (50.8 mm)                                           |
| Probe Diameter                | 1/4" (.250" or 6.35 mm)                                |
| Probe Sheath Material         | 316 Stainless Steel                                    |
| Probe Temperature Range       | -90 to 500°F (-70 to 260°C)                            |
| Transition Fitting            | 500°F rated high performance epoxy                     |
| Lead Wire Length              | 12" (1 ft or 0.3 Meters) Long                          |
| Lead Wire Insulation          | PFA with -392°F to 500° F (260°C) rating and Stainless |
|                               | Steel overbraid                                        |
| Lead Wire Construction        | 26 Gage Stranded (7/34) Nickel Plated Copper. 3        |
|                               | conductor PFA insulated and twisted with a PFA         |
|                               | outer-jacket and 0.72" diameter                        |
| Special Design/Quality Notes  | Epoxy seal must not exceed diameter of probe.          |
|                               | Stainless steel braid must not contact probe.          |
| Wire Termination - Instrument | Single Stripped Leads with 1/2" Bare Wire End          |
| Connection                    |                                                        |
| Color Coding                  | 2 Black Wires and 1 Red Wire and White Jacket with     |
|                               | Silver Stainless Steel Overbraid                       |