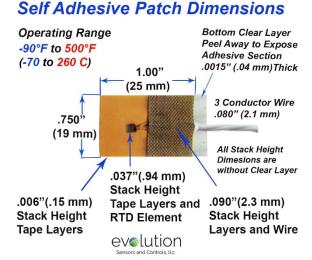

## Pt1000 Surface RTD Self Adhesive Tape Mounting Design 3 Wire Pt1000 Class A Accuracy Operating Range Peel Away Clear -90°F to 500°F Plastic Layer for Adhesive Patch (-70 to 260 C) Polyimide Self Adhesive Patch 1" Long x .750 Wide x .008 Thick and Fiberglass Reinforcement 30 ft (360" Inches) of PFA Insulated 3 Conductor Lead Wire Color Code 2 Black - 1 Red Single Wires evalution ₩btte Jacket

## Surface Mount RTD

| Temperature Sensor            | 3 Wire Pt1000 (Platinum 1000 Ohm) RTD (Resistance   |
|-------------------------------|-----------------------------------------------------|
|                               | Temperature Detector) with 0.00385 ohm change per   |
|                               | degree C) Class A Accuracy Element                  |
| Surface Patch Length          | 1" Inch (25.4 mm)                                   |
| Surface Patch Width           | 3/4" (.750" or 19 mm)                               |
| Surface Patch Material        | Polyimide and Fiberglass Tape                       |
| RTD Sensor Temperature Range  | -90 to 500°F (-70 to 260°C)                         |
| Lead Wire Length              | 30ft (360 Inches 9.1 Meter) Long                    |
| Lead Wire Insulation          | PFA with -392°F to 500° F (260°C) rating            |
| Lead Wire Construction        | 26 Gage Stranded (7/34) Nickel Plated Copper. 3     |
|                               | conductor PFA insulated and twisted with a PFA      |
|                               | outer-jacket and 0.80" diameter                     |
| Special Design/Quality Notes  | Remove bottom clear tape to expose silicone-based   |
|                               | adhesive for surface application                    |
| Wire Termination - Instrument | 1 Inch overall with 1/2" single insulation and 1/2" |
| Connection                    | bare wire                                           |
| Color Coding                  | 2 Black Wires and 1 Red Wire and White Jacket       |
|                               |                                                     |