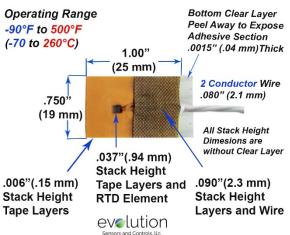

## RTD Surface Mount Probe 2 Wire Pt1000 with 20 ft Leads Surface Adhesive Patch Mounting 1000 Ohm Class A Accuracy Element Temperature Range Easy Peel Away Clear Plastic Layer -90°F to 500°F for Adhesive Patch (-70 to 260°C) Self Adhesive Patch made from Polyimide Tape and Reinforced Fiberglass 240" Inches (20 ft) of PFA Insulated 2 Conductor evalution Lead Wires

## 2 Wire Surface Mount RTD Self Adhesive Patch Dimensions

| Temperature Sensor            | 2 Wire Pt1000 (Platinum 1000 Ohm) RTD (Resistance   |
|-------------------------------|-----------------------------------------------------|
|                               | Temperature Detector) with 3.85 ohm change per      |
|                               | degree C) Class A Accuracy Element                  |
| Surface Patch Length          | 1" Inch (25.4 mm)                                   |
| Surface Patch Width           | 3/4" (.750" or 19 mm)                               |
| Surface Patch Material        | Polyimide and Fiberglass Tape                       |
| RTD Sensor Temperature Range  | -90 to 500°F (-70 to 260°C)                         |
| Lead Wire Length              | 20ft (240 Inches 6 Meters) Long                     |
| Lead Wire Insulation          | PFA with -392°F to 500° F (260°C) rating            |
| Lead Wire Construction        | 26 Gage Stranded (7/34) Nickel Plated Copper. 2     |
|                               | conductor PFA insulated and twisted with a PFA      |
|                               | outer-jacket and 0.80" diameter                     |
| Special Design/Quality Notes  | Remove bottom clear tape to expose silicone-based   |
|                               | adhesive for surface application                    |
| Wire Termination - Instrument | 1 Inch overall with 1/2" single insulation and 1/2" |
| Connection                    | bare wire                                           |
| Color Coding                  | 1 Black and 1 Red Wire or White and Red Inner Wire  |
|                               | with Overall White Jacket                           |