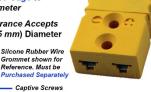

## Thermocouple Connector Type <u>K Miniature</u> Female

Socket Design Accepts Male Flat Pins

for Easy Assembly

RoHS

Compliant

Temperature Range -40 to 400°F (-40 to 200°C)

Washer Terminal Contacts accept Bare Wire from Fine 40 Gage to Rugged 20 Gage Diameter

Connector Cable Entrance Accepts a Maximum .180" (4.5 mm) Diameter

Stainless Steel Screws with Combination Head

evalution