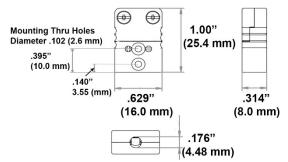

## Thermocouple Connector Miniature Plastic Female Dimensions - Flat Pin Design

EvoSensors Part Number K1X-FEMX-CON-FP-X-MPCF

| Thermocouple Connector Type          | K Calibration (+ Nickel Chrome and – Nickel          |
|--------------------------------------|------------------------------------------------------|
|                                      | Aluminum with Silicon)                               |
| Connector Configuration              | Miniature Female Jack or Socket accepts Flat Pins    |
| Temperature Operating Range          | -40 to 400°F (-40 to 260°C)                          |
| Connector Body Material              | Engineering Grade Thermoplastic                      |
| Wire Diameter Range for Thermocouple | .003" (40 Gage Solid AWG or .076 mm) Diameter to     |
| Terminal Connections                 | .032" (20 Gage Solid AWG or .812 mm) Diameter        |
| Terminal Connections Design          | Clamp Washers with Stainless-Steel Screw design      |
|                                      | with Combination Head accepting Straight Slot or     |
|                                      | Phillips Head Screwdriver                            |
| Maximum Cable Entrance Diameter      | .180" (4.95 mm) Diameter                             |
| Connector Cap Screw Design           | Stainless-Steel Screw Captive design with            |
|                                      | Combination Head accepting Straight Slot or Phillips |
|                                      | Head Screwdriver                                     |
| Color Coding                         | ANSI - Yellow                                        |