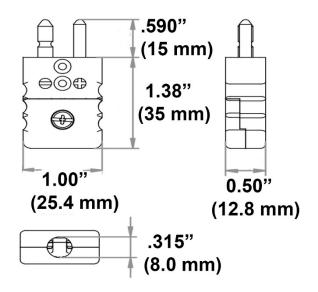

## Part Number: J1X-MALE-CON-RP-X-SPCX

Effective Date: 4/4/2020

**Product Description:** Type J Thermocouple Connector Standard Size Male. A Rugged Industrial Thermoplastic Design rated to 400°F (200°C)

| Thermocouple Connector Type       | J Calibration (+ Iron and – Constantan)                                                                                          |
|-----------------------------------|----------------------------------------------------------------------------------------------------------------------------------|
| Connector Configuration           | Standard Size Male Plug with Round Hollow Pins                                                                                   |
| Temperature Operating Range       | -40 to 400°F (-40 to 200°C)                                                                                                      |
| Connector Body Material           | Glass Filled Engineered Thermoplastic                                                                                            |
| Maximum Wire Diameter             | .064" (14 Gage Solid AWG or 1.6 mm) Diameter                                                                                     |
| Thermocouple Terminal Connections |                                                                                                                                  |
| Terminal Connections Design       | Clamp Washers with Stainless-Steel Screw design<br>with Combination Head accepting Straight Slot or<br>Phillips Head Screwdriver |
| Maximum Cable Entrance Diameter   | .315" (8.0 mm) Diameter                                                                                                          |
| Connector Cap Screw Design        | Single Stainless-Steel Screw Captive design with                                                                                 |
|                                   | Combination Head accepting Straight Slot or Phillips                                                                             |
|                                   | Head Screwdriver                                                                                                                 |
| Color Coding                      | ANSI - Black                                                                                                                     |
| RoHS Status                       | Compliant to RoHS 2 and 3 directives                                                                                             |