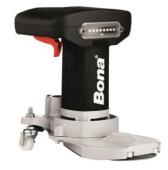

## Technical data sheet

Versatile edger with interchangable arms provides exellent reach under the deepest toe kicks and radiaters and can maneuver in tight, hard to reach areas.

- Interchangeable long arm and short arm
- Utilizes 6" sanding discs
- LED light provide excellent illumination
- · Lightweight design for greater ease of use
- With very fiew operations, user can easily convert from Short Arm to Long Arm as needed
- · Increased productivity reaching areas other edgers can't

## Technical data

- Motor (single phase) 60Hz, 115 Volt
- Machine Weight Short Arm 17.5 Lbs. Long Arm 18.5 Lbs.
- Sanding disc size 6"
- Sanding disc speed Long and Short Arm 3300 rpm
- Illumination
- Adjustable arms
- Access toe kicks and other hard to reach places
- DCS compatible