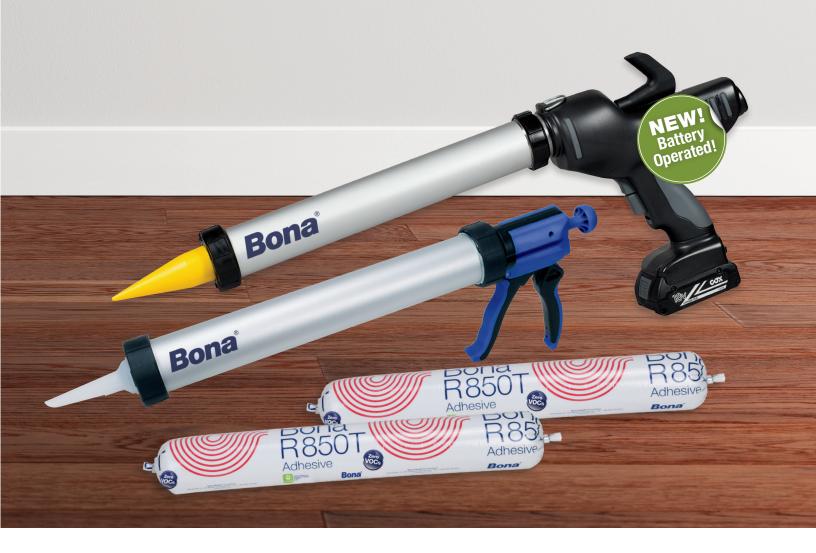

## Bona R850T Adhesive & Applicators

Bona R850T is a one-component, moisture curing, water and solvent free, silane-based adhesive for wood floors. Bona R850T provides outstanding adhesion to a variety of surfaces, and allows for the natural movement of wood flooring.

New battery powered application gun allows for easier and quicker installation. A single charge will last over 3,000 linear feet.

- √ Ideal product and application method for wide plank glue assist installations
- √ Perfect alternative to face nailing close-out rows, board replacements and trim applications
- √ Excellent initial "green grab" means the flooring and molding stay in place
- √ Rapid shear strength development Flooring is ready for furniture and foot traffic in one day
- √ Easy to clean Will not harm finish on prefinished floors; will not stain hands
- √ Easy to apply Clean, no waste, ergonomic design
- √ No VOCs Meets the criteria for LEED EQc 4.1 (v. 2.1, 2.2, 3.0)
- √ GREENGUARD Certified