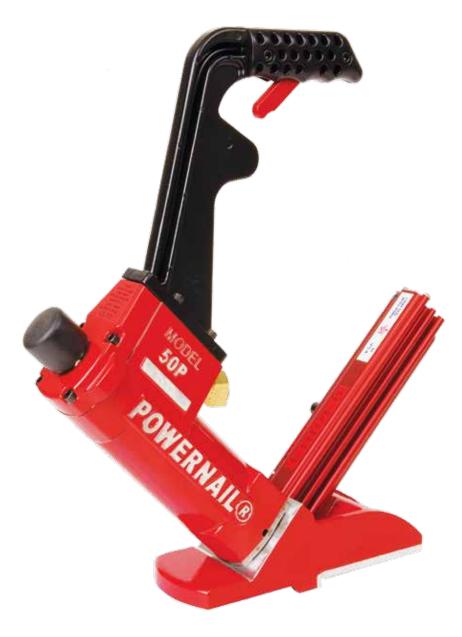

# MODEL 50P

## PNEUMATIC 18 GAGE CLEAT NAILER

### DESIGNED BY POWERNAIL®

The most versatile hardwood flooring nailer in the industry, the Model 50P installs solid, bamboo, exotic, and engineered flooring. Using pads and shims, the 50P installs from 3/8" to 3/4" flooring. The 18 gage cleat is designed to reduce cracking or splitting of the tongue.

#### **FEATURES**

- Installs 3/4", 5/8", 1/2" and 3/8" (19 mm to 9 mm)
- Powercleats 1-3/4" to 1" (45 mm to 25 mm)
- 1 Adaptor Pads and 4 Shims Included
- Includes Mallet, Lube and Wrenches
- Best warranty

#### **SPECIFICATIONS**

Operating Pressure: 70–110 PSI

• Dimensions: 16" L x 5.5" W x 17" H

Weight: 11 lbsMfg. Model: 50P

• Mfg. Part: # 02-50P00LSW