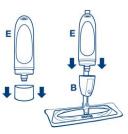

## Directions

BEFORE USING, READ ALL DIRECTIONS AND MATERIAL SAFETY DATA SHEET.

Remove cap from hardwood floor cleaner and click into place on mop.

Maintenance

Always store mop with the bottle inserted.

Order Information