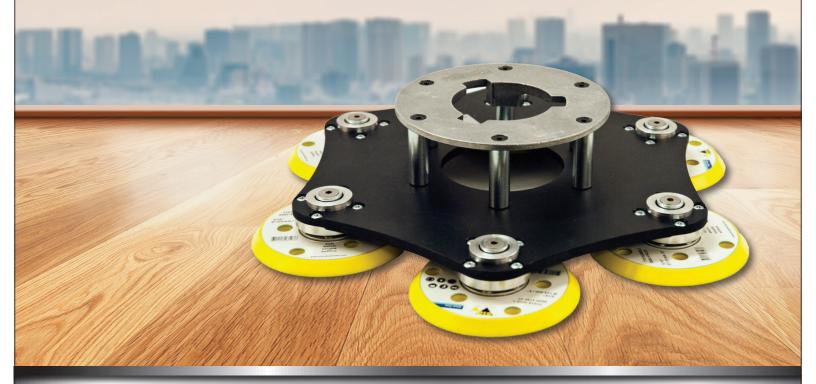

- Tough, steel drive plate
- Durable metal clutch plate fitting to most buffers and riser requirements
- Independent bearing housing
- Independent grinding plate with sia fast abrasive application

## Bona<sup>®</sup> Multidisc

- **MISSION:** Innovative, 6 Disc drive plate creates the perfect surface eliminating swirls and scratch marks, leaving the floor smooth and flat. Perfect for blending field and edgers marks from sanding.
  - **SKILLS:** Perfect for patterned and dark stained floors. Great for removing chatter marks. Uses 5" Velcro backed abrasives. Comes standard with six 1/4" Interface Pads for detailed, specie specific sanding on uneven surfaces.