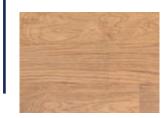

#### Bona AmberSeal®

- Specifically formulated to provide an oil-based look
- Reduces sidebonding and tannin bleed
- Excellent abrasion performance