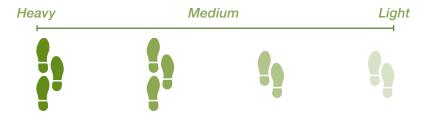

### The Bona Finishes.

BONA WATERBORNE FINISHES are low in VOCs and offer superior wear resistance. They are the perfect choice for any floor, from bedroom to busy international airport. Bona Finishes are easy to use, and perform even better when used together with Bona Sealers. Choose from nine sheen levels and durability needs ranging from heavy to light foot traffic.