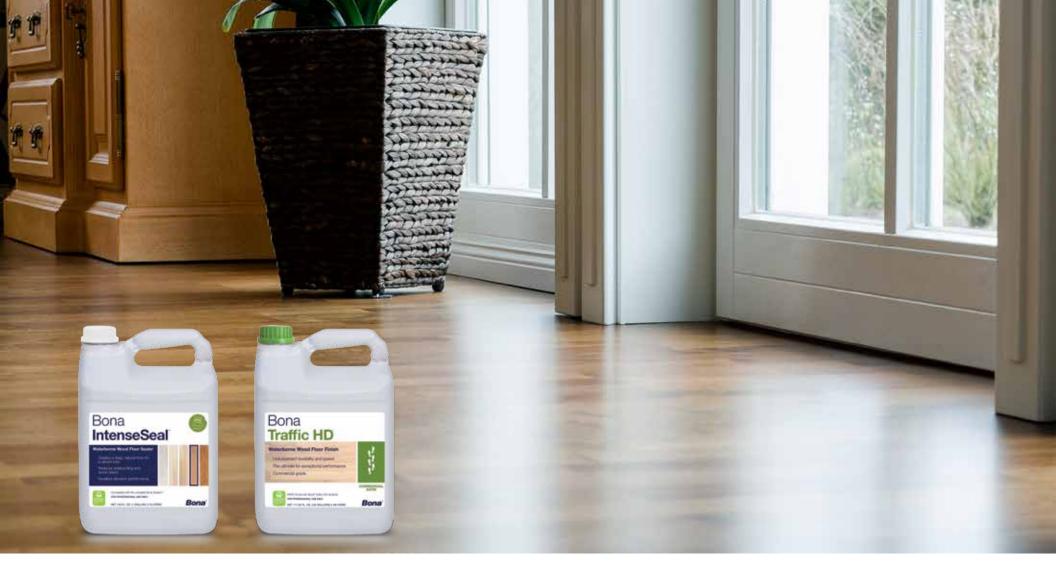

#### Bona IntenseSeal™

- Creates a deep, natural tone for a vibrant look
- Reduces sidebonding and tannin bleed
- Excellent abrasion performance

#### Bona Traffic HD®

- Unsurpassed durability and speed
- The ultimate for exceptional performance
- Commercial grade

Sheens Available

Commercial Extra Matte

Commercial Satin

Commercial Semi-Gloss