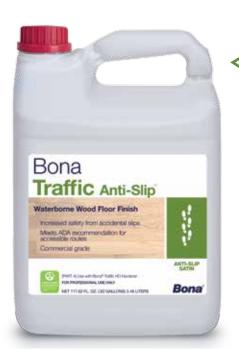

#### Bona Traffic Anti-Slip

- Increased safety from accidental slips
- Meets ADA recommendation for accessible routes
- Commercial grade