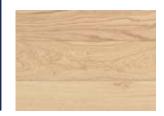

#### Bona IntenseSeal™

- Creates a deep, natural tone for a vibrant look
- Reduces sidebonding and tannin bleed
- Excellent abrasion performance