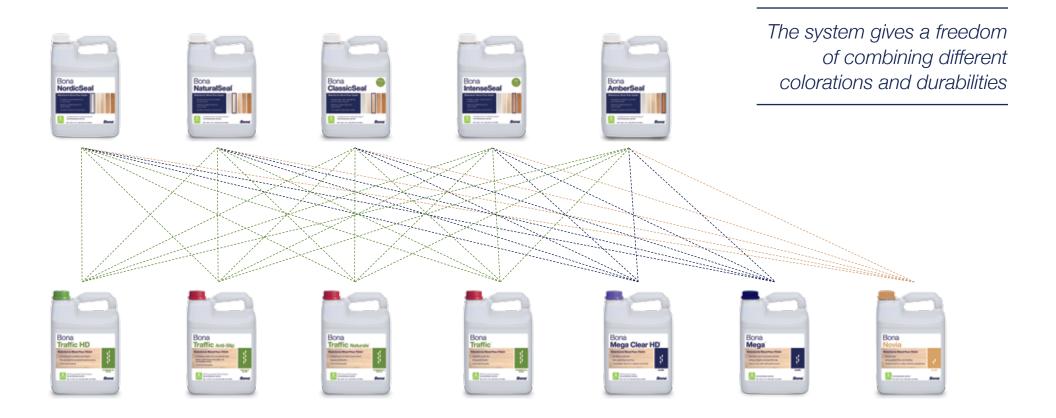

# A system with endless possibilities.

PUTTING TRULY GREAT products together creates unbeatable floor protection, and a world of new options for craftsmen and homeowners. It adds the freedom of combining different colorations and durabilities.

NordicSeal + Novia? Living room. ClassicSeal + Mega? Office or fashion boutique. AmberSeal + Traffic HD? International airport. Five sealers, seven finishes, endless possibilities.

- + better look
- + better durability
- + better value
- + very low VOC
- + easy to use
- + endless possibilities

#### = The Bona Sealer & Finish System