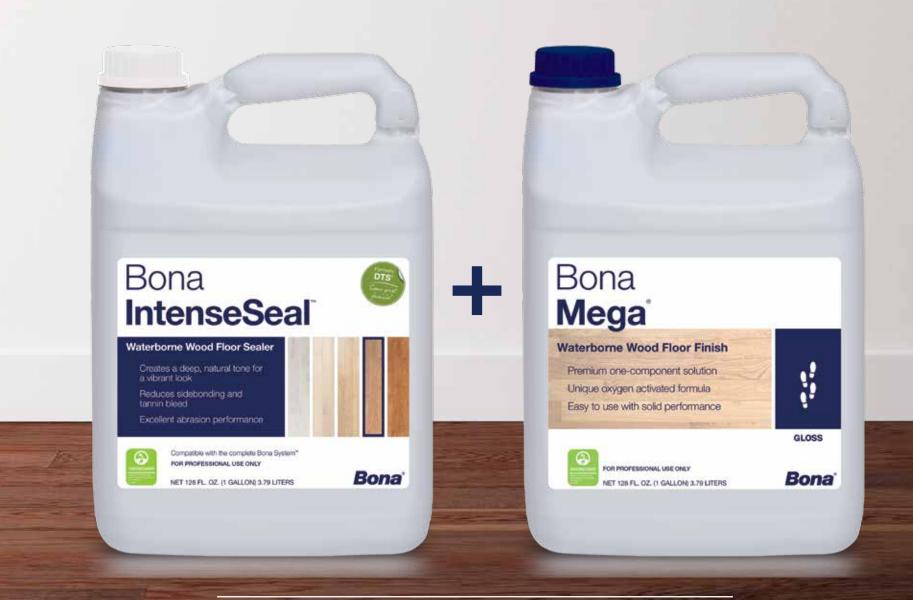

#### Bona IntenseSeal™

- Creates a deep, natural tone for a vibrant look
- Reduces sidebonding and tannin bleed
- Excellent abrasion performance

#### Bona Mega®

- Premium one-component solution
- Unique oxygen activated formula
- Easy to use with solid performance

Sheens Available Extra Matte Satin Semi-Gloss Gloss