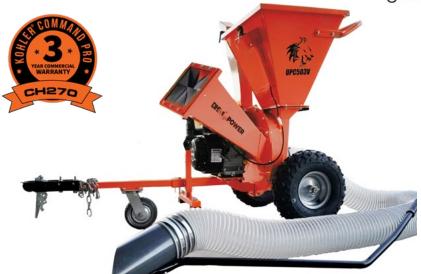

## DESCRIPTION

ATV towable 3" 4000 rpm 3-IN-1 Chipper Shredder with Vacuum Hose.

Double edge cutting blades with direct shaft drive centrifugal force deteriorates trees, branches, leaves, and garden composting. Extra-large feed chutes, drop stand and handy removable tow bar for compact storage, locking wheels. Removable Key lock shutoff.

Off road ATV tires. 7 HP KOHLER Command PRO engine 3 year commercial warranty.

DK2 Power manufactures commercial performance equipment.

## **SPECIFICATION**

Engine Model KOHLER CH270

Engine Command PRO Commercial

Rated Power[Kw(HP)] 7 HP
Rated Speed(RPM) 4000

Tires Locking

Tree Diameter 3"
Cutting Blades Dual
Chipper Shredder Quad

Expulsion Chute Adjustable

Warranty 3YR Engine - 1YR Chassis Assembled Dimensions 63 x 32 x 43" (L x W x H)

Weight 200 lb

Shipping Crate Dims 32 x 29 x 43" - 225 lb

3" 3-IN-1 CHIPPER SHREDDER WITH VACUUM HOSE & ATV TIRES

Item Number: OPC503V UPC: 827518006979