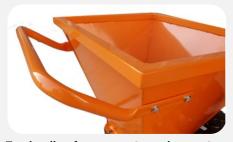

Removable tow bar with trolley wheel for compact storage and easy transport.

4 hammer Shredder.

Top loading for compost, garden waste, leaves and yard clean up.

6" Leaf Vacuum with ergonomic handle.