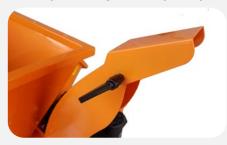

## DESCRIPTION

ATV towable 3" 4000 rpm 3-IN-1 Chipper Shredder with Vacuum Hose.

Double edge cutting blades with direct shaft drive centrifugal force deteriorates trees, branches, leaves, and garden composting. Extra-large feed chutes, drop stand and handy removable tow bar for compact storage, locking wheels. Removable Key lock shutoff.