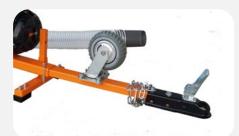

Removable tow bar with trolley wheel for compact storage and easy transport.

4 hammer Shredder.

Top loading for compost, garden waste, leaves and yard clean up.

6" Leaf Vacuum with ergonomic handle.