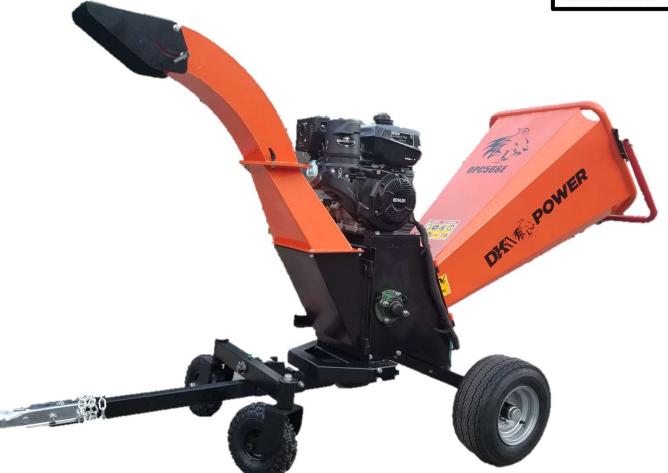

#### **6IN KINETIC DRUM CHIPPER**

KINETIC DRUM DOT TOWABLE KOHLER ENGINE

# OPC566E 6 INCH KINETIC DRUM CHIPPER

Open and unpack all items. Leave lots of working space. Inspect all parts.

The CHIPPER is shipped in a crate. Remove all sides before you begin.

NOTE: UPON INSPECTION OF PARTS IF YOU FIND ANY DAMAGE OR MISSING PARTS PLEASE CALL DK2 POWER AT **702-331-5353** OR CONTACT US VIA OUR WEBSITE <u>WWW.DK2POWER.COM</u> WE WILL REPLACE ANY MISSING PARTS TO YOU FREE