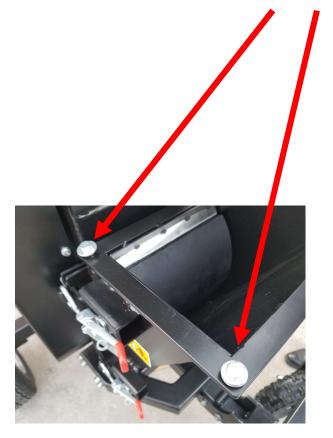

#### STEP 12

- 1. Install the Safety shut-off bar
- REMOVE THE PACKING NUT FROM THE BOLT AND DISCARD.
  IT WILL NOT BE NEEDED AND ONLY IS USED TO RETAIN THE MAIN HARDWARE DURING SHIPPING.
- 3. Install the 2 bolts and bar as shown.
- 4. Remove nut from spring bolt,
- 5. Install bar and replace the nut.