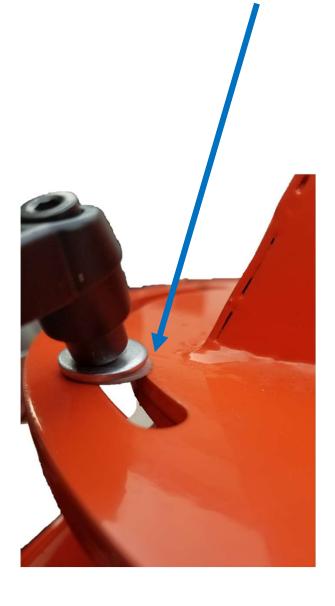

- 1. INSTALL THE TOP CHIP CHUTE.
- 2. Use 3 HAND BOLTS and hardware provide and secure tightly
- 3. PLACE THE NYLON WASHER BETWEEN THE METAL WASHER AND THE CHUTE AS SHOWN.