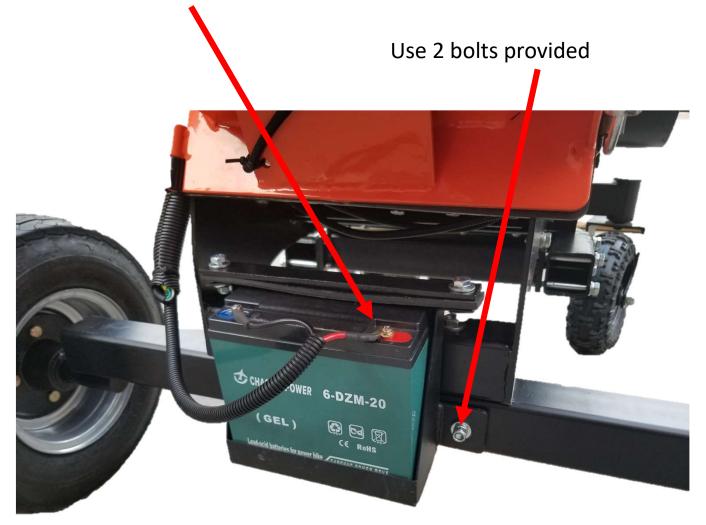

- 1. Install the Battery
- 2. Use 2 bolts and hardware provide and secure tightly
- 3. Connect the wiring as shown.
- 4. Be carefull as to not touch your wrench to metal frame when installing the positive red wire.