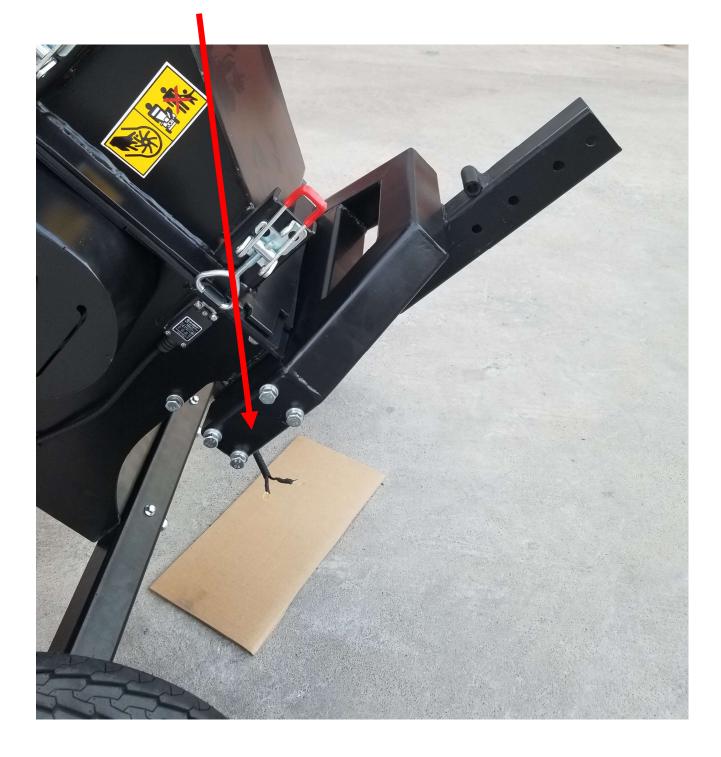

- 1. Install the TOW BAR
- 2. Use 2 bolts and hardware provide and secure tightly
- 3. Tip unit forward and lower to level

- 1. Install the Lower Chip Chute
- 2. Carefully remove the mounting hardware from the frame so as to NOT drop into the cutting chamber.
- 3. You can OPEN the door while removing the hardware to be safe. Then reclose the door to mount the chute.
- 4. Mount with 4 bolts and hardware provided.