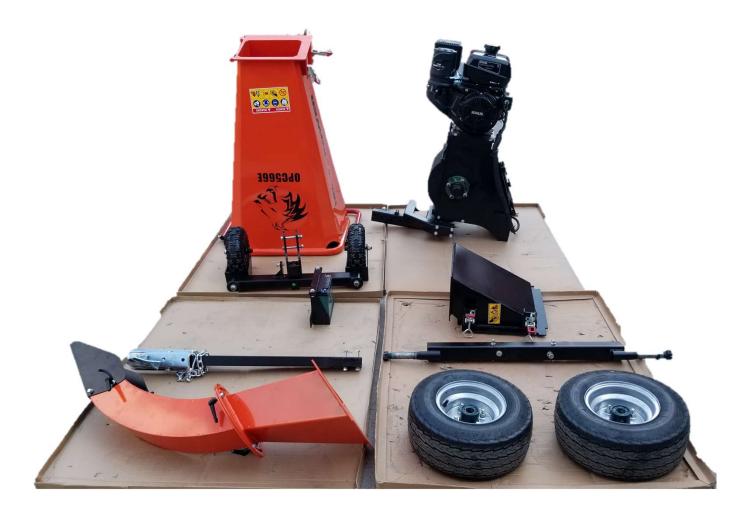

# OPC566E 6 INCH KINETIC DRUM CHIPPER

Open and unpack all items. Leave lots of working space. Inspect all parts.

The CHIPPER is shipped in a crate. Remove all sides before you begin.

NOTE: UPON INSPECTION OF PARTS IF YOU FIND ANY DAMAGE OR MISSING PARTS PLEASE CALL DK2 POWER AT **702-331-5353** OR CONTACT US VIA OUR WEBSITE <u>WWW.DK2POWER.COM</u> WE WILL REPLACE ANY MISSING PARTS TO YOU FREE

### PLEASE DO NOT RETURN TO THE STORE

- 1. PREPARE TO INSTALL THE AXLE
- 2. Slide chipper body to hang off side of the crate as shown.
- 3. Have a helper tip the unit forward while you complete the next step.