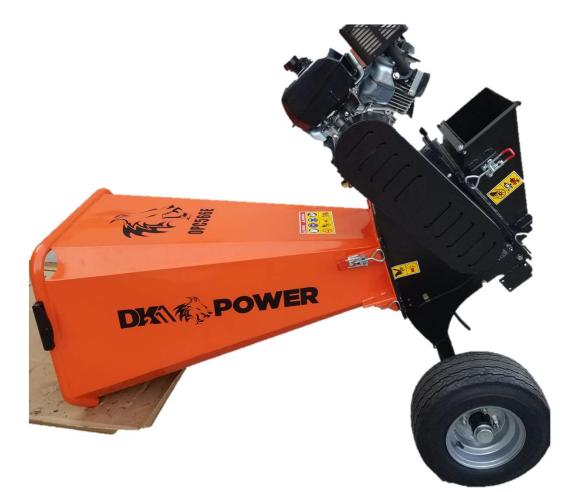

CHIPPER ASSEMBLY GUIDE MODEL: **OPC566E** 6 INCH KINETIC DRUM CHIPPER

#### **6IN KINETIC DRUM CHIPPER**

KINETIC DRUM DOT TOWABLE KOHLER ENGINE

# OPC566E 6 INCH KINETIC DRUM CHIPPER

Open and unpack all items. Leave lots of working space. Inspect all parts.

The CHIPPER is shipped in a crate. Remove all sides before you begin.

NOTE: UPON INSPECTION OF PARTS IF YOU FIND ANY DAMAGE OR MISSING PARTS PLEASE CALL DK2 POWER AT **702-331-5353** OR CONTACT US VIA OUR WEBSITE <u>WWW.DK2POWER.COM</u> WE WILL REPLACE ANY MISSING PARTS TO YOU FREE