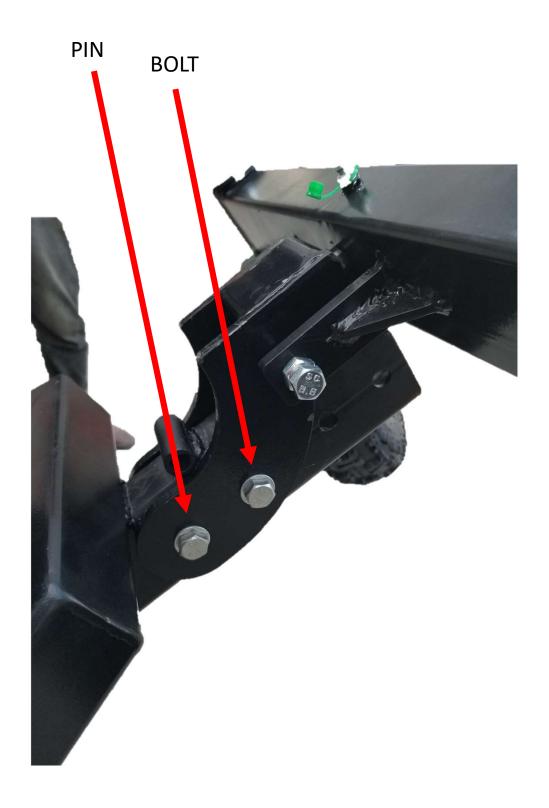

## Use bolts provided both sides

- 1. Install the articulated front wheel assembly
- 2. Use bolt and pin hardware provide and semi tight to allow assembly to raise and lower.
- 3. Raise and pin when towing