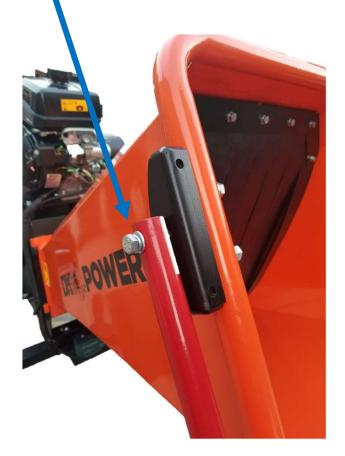

- 1. Install the front hitch assembly
- 2. Use 8 bolts and hardware provide and secure tightly