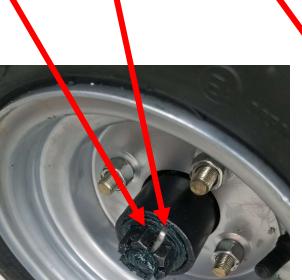

#### STEP 4:

- **INSTALL THE WHEELS** 1.
- Place 1 black spacer on the axle first 2.

Spacer

- 3. Install the wheel, washer, nut and pin.
- Wheels should spin free. 4.
- 5. Install end cap
- 6. Repeat for other wheel.