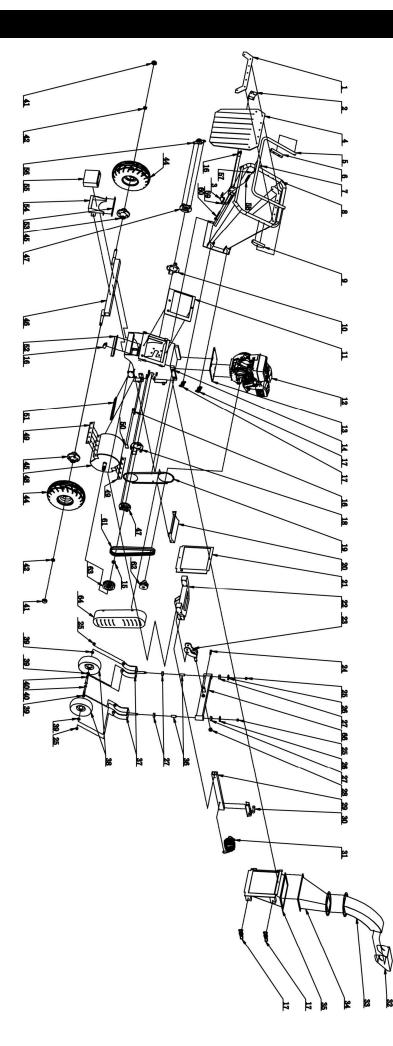

| 1Rubber fixer strip34Discharge(middle part)2Kill switch cover35Discharge(top part)3Return lever spring36Spacer Ø21*Ø25*954Rubber plate37Fore-wheel fixture5Emergency stop bar38Wheel 4.10-46Bar fixture(left)39Washer Ø16*Ø26*337M10 lock nut40Screw M16*128Infeed hopper41Dust cap9Bar fixture(right)42M24*1.5 slotted nut10Seal cover(left)4311Infeed Damping Rubber44Wheel 16*8.0-712Engine (recoil/electric start)45Flange13Engine fixture plate46Rear wheel axle14Main-frame47Bearing F20715Spacer Ø35*Ø45*1048Roller16Kill switch49Blade17Buckle50Frame-Switch cover18Seal cover(right)51Anvil19Belt inner cover52Anvil fixture20Discharge Damping Rubber53Battery fixture21Arch plate55Battery 12V20AH22Front wheel rotation frame55Battery box23Front wheel rotation frame56Bearing cover24M10 screw and nut57M10 nut25M10 lock nut58SpringØ20*Ø16*Ø2.0*13526Axle cover59Restore pole27<                                                                                                                                                                                                                                                                                                                                                                                                                                                                                                                                                                                                                                                                                                                                                                                                            | Ref.No. | Description                   | Ref.No.2 | Description3            |
|-------------------------------------------------------------------------------------------------------------------------------------------------------------------------------------------------------------------------------------------------------------------------------------------------------------------------------------------------------------------------------------------------------------------------------------------------------------------------------------------------------------------------------------------------------------------------------------------------------------------------------------------------------------------------------------------------------------------------------------------------------------------------------------------------------------------------------------------------------------------------------------------------------------------------------------------------------------------------------------------------------------------------------------------------------------------------------------------------------------------------------------------------------------------------------------------------------------------------------------------------------------------------------------------------------------------------------------------------------------------------------------------------------------------------------------------------------------------------------------------------------------------------------------------------------------------------------------------------------------------------------------------------------------------------------------------------------------|---------|-------------------------------|----------|-------------------------|
| 3Return lever spring36Spacer Ø21*Ø25*954Rubber plate37Fore-wheel fixture5Emergency stop bar38Wheel 4.10-46Bar fixture(left)39Washer Ø16*Ø26*37M10 lock nut40Screw M16*128Infeed hopper41Dust cap9Bar fixture(right)42M24*1.5 slotted nut10Seal cover(left)4311Infeed Damping Rubber44Wheel 16*8.0-712Engine(recoil/electric start)45Flange13Engine fixture plate46Rear wheel axle14Main-frame47Bearing F20715Spacer Ø35*Ø45*1048Roller16Kill switch49Blade17Buckle50Frame-Switch cover18Seal cover(right)51Anvil19Belt inner cover52Anvil fixture20Discharge Damping Rubber53Battery fixture21Arch plate54Battery box22Front wheel frame55Battery fixture23Front wheel rotation frame56Bearing cover24M10 screw and nut57M10 nut25M10 lock nut58SpringØ20*Ø16*Ø2.0*13526Axle cover59Restore pole27Bearing 620460Screw bolt28M24*1.5 slot nut61V-Belt 17*114329Tow hitch63R                                                                                                                                                                                                                                                                                                                                                                                                                                                                                                                                                                                                                                                                                                                                                                                                                                  | 1       | Rubber fixer strip            | 34       | Discharge(middle part)  |
| 4Rubber plate37Fore-wheel fixture5Emergency stop bar38Wheel 4.10-46Bar fixture(left)39Washer Ø16*Ø26*37M10 lock nut40Screw M16*128Infeed hopper41Dust cap9Bar fixture(right)42M24*1.5 slotted nut10Seal cover(left)4311Infeed Damping Rubber44Wheel 16*8.0-712Engine(recoil/electric start)45Flange13Engine fixture plate46Rear wheel axle14Main-frame47Bearing F20715Spacer Ø35*Ø45*1048Roller16Kill switch49Blade17Buckle50Frame-Switch cover18Seal cover(right)51Anvil19Belt inner cover52Anvil fixture20Discharge Damping Rubber53Battery fixture21Arch plate54Battery box22Front wheel frame55Battery 12V20AH23Front wheel rotation frame56Bearing cover24M10 screw and nut57M10 nut25M10 lock nut58SpringØ20*Ø16*Ø2.0*13526Axle cover59Restore pole27Bearing 620460Screw bolt28M24*1.5 slot nut61V-Belt 17*114329Tow hitch63Roller Pulley30Tow hitch63Roller Pulley<                                                                                                                                                                                                                                                                                                                                                                                                                                                                                                                                                                                                                                                                                                                                                                                                                                  | 2       | Kill switch cover             | 35       | Discharge(top part)     |
| 5Emergency stop bar38Wheel 4.10-46Bar fixture(left)39Washer Ø16*Ø26*37M10 lock nut40Screw M16*128Infeed hopper41Dust cap9Bar fixture(right)42M24*1.5 slotted nut10Seal cover(left)4311Infeed Damping Rubber44Wheel 16*8.0-712Engine(recoil/electric start)45Flange13Engine fixture plate46Rear wheel axle14Main-frame47Bearing F20715Spacer Ø35*Ø45*1048Roller16Kill switch49Blade17Buckle50Frame-Switch cover18Seal cover(right)51Anvil19Belt inner cover52Anvil fixture20Discharge Damping Rubber53Battery box22Front wheel rotation frame56Bearing cover24M10 screw and nut57M10 nut25M10 lock nut58SpringØ20*Ø16*Ø2.0*13526Axle cover59Restore pole27Bearing 620460Screw bolt28M24*1.5 slot nut61V-Belt 17*114329Tow bar62Engine pulley30Tow hitch63Roller Pulley31Chain64Belt cover32Deflector65State pulley                                                                                                                                                                                                                                                                                                                                                                                                                                                                                                                                                                                                                                                                                                                                                                                                                                                                                           | 3       | Return lever spring           | 36       | Spacer Ø21*Ø25*95       |
| 5Emergency stop bar38Wheel 4.10-46Bar fixture(left)39Washer Ø16*Ø26*37M10 lock nut40Screw M16*128Infeed hopper41Dust cap9Bar fixture(right)42M24*1.5 slotted nut10Seal cover(left)4311Infeed Damping Rubber44Wheel 16*8.0-712Engine(recoil/electric start)45Flange13Engine fixture plate46Rear wheel axle14Main-frame47Bearing F20715Spacer Ø35*Ø45*1048Roller16Kill switch49Blade17Buckle50Frame-Switch cover18Seal cover(right)51Anvil19Belt inner cover52Anvil fixture20Discharge Damping Rubber53Battery box22Front wheel rotation frame56Bearing cover24M10 screw and nut57M10 nut25M10 lock nut58SpringØ20*Ø16*Ø2.0*13526Axle cover59Restore pole27Bearing 620460Screw bolt28M24*1.5 slot nut61V-Belt 17*114329Tow bar62Engine pulley30Tow hitch63Roller Pulley31Chain64Belt cover32Deflector65State pulley                                                                                                                                                                                                                                                                                                                                                                                                                                                                                                                                                                                                                                                                                                                                                                                                                                                                                           | 4       | Rubber plate                  | 37       | Fore-wheel fixture      |
| 7M10 lock nut40Screw M16*128Infeed hopper41Dust cap9Bar fixture(right)42M24*1.5 slotted nut10Seal cover(left)4311Infeed Damping Rubber44Wheel 16*8.0-712Engine(recoil/electric start)45Flange13Engine fixture plate46Rear wheel axle14Main-frame47Bearing F20715Spacer Ø35*Ø45*1048Roller16Kill switch49Blade17Buckle50Frame-Switch cover18Seal cover(right)51Anvil19Belt inner cover52Anvil fixture20Discharge Damping Rubber53Battery fixture21Arch plate54Battery box22Front wheel frame55Battery 12V20AH23Front wheel rotation frame56Bearing cover24M10 screw and nut57M10 nut25M10 lock nut58SpringØ20*Ø16*Ø2.0*13526Axle cover59Restore pole27Bearing 620460Screw bolt28M24*1.5 slot nut61V-Belt 17*114329Tow bar62Engine pulley30Tow hitch63Roller Pulley31Chain64Belt cover32Deflector65Set cover                                                                                                                                                                                                                                                                                                                                                                                                                                                                                                                                                                                                                                                                                                                                                                                                                                                                                                  | 5       | Emergency stop bar            | 38       | Wheel 4.10-4            |
| 8Infeed hopper41Dust cap9Bar fixture(right)42M24*1.5 slotted nut10Seal cover(left)4311Infeed Damping Rubber44Wheel 16*8.0-712Engine(recoil/electric start)45Flange13Engine fixture plate46Rear wheel axle14Main-frame47Bearing F20715Spacer Ø35*Ø45*1048Roller16Kill switch49Blade17Buckle50Frame-Switch cover18Seal cover(right)51Anvil19Belt inner cover52Anvil fixture20Discharge Damping Rubber53Battery fixture21Arch plate54Battery box22Front wheel frame55Battery 12V20AH23Front wheel rotation frame56Bearing cover24M10 screw and nut57M10 nut25M10 lock nut58SpringØ20*Ø16*Ø2.0*13526Axle cover59Restore pole27Bearing 620460Screw bolt28M24*1.5 slot nut61V-Belt 17*114329Tow bar62Engine pulley30Tow hitch63Roller Pulley31Chain64Belt cover32Deflector65Belt cover                                                                                                                                                                                                                                                                                                                                                                                                                                                                                                                                                                                                                                                                                                                                                                                                                                                                                                                            | 6       | Bar fixture(left)             | 39       | Washer Ø16*Ø26*3        |
| 9Bar fixture(right)42M24*1.5 slotted nut10Seal cover(left)4311Infeed Damping Rubber44Wheel 16*8.0-712Engine(recoil/electric start)45Flange13Engine fixture plate46Rear wheel axle14Main-frame47Bearing F20715Spacer Ø35*Ø45*1048Roller16Kill switch49Blade17Buckle50Frame-Switch cover18Seal cover(right)51Anvil19Belt inner cover52Anvil fixture20Discharge Damping Rubber53Battery fixture21Arch plate54Battery box22Front wheel frame55Battery 12V20AH23Front wheel rotation frame56Bearing cover24M10 screw and nut57M10 nut25M10 lock nut58SpringØ20*Ø16*Ø2.0*13526Axle cover59Restore pole27Bearing 620460Screw bolt28M24*1.5 slot nut61V-Belt 17*114329Tow bar62Engine pulley30Tow hitch63Roller Pulley31Chain64Belt cover32Deflector65Belt cover                                                                                                                                                                                                                                                                                                                                                                                                                                                                                                                                                                                                                                                                                                                                                                                                                                                                                                                                                    | 7       | M10 lock nut                  | 40       | Screw M16*12            |
| 10Seal cover(left)4311Infeed Damping Rubber44Wheel 16*8.0-712Engine(recoil/electric start)45Flange13Engine fixture plate46Rear wheel axle14Main-frame47Bearing F20715Spacer Ø35*Ø45*1048Roller16Kill switch49Blade17Buckle50Frame-Switch cover18Seal cover(right)51Anvil19Belt inner cover52Anvil fixture20Discharge Damping Rubber53Battery fixture21Arch plate54Battery box22Front wheel frame55Battery 12V20AH23Front wheel rotation frame56Bearing cover24M10 lock nut57M10 nut25M10 lock nut58SpringØ20*Ø16*Ø2.0*13526Axle cover59Restore pole27Bearing 620460Screw bolt28M24*1.5 slot nut61V-Belt 17*114329Tow bar62Engine pulley30Tow hitch63Roller Pulley31Chain64Belt cover32Deflector65Set                                                                                                                                                                                                                                                                                                                                                                                                                                                                                                                                                                                                                                                                                                                                                                                                                                                                                                                                                                                                        | 8       | Infeed hopper                 | 41       | Dust cap                |
| 11Infeed Damping Rubber44Wheel 16*8.0-712Engine(recoil/electric start)45Flange13Engine fixture plate46Rear wheel axle14Main-frame47Bearing F20715Spacer Ø35*Ø45*1048Roller16Kill switch49Blade17Buckle50Frame-Switch cover18Seal cover(right)51Anvil19Belt inner cover52Anvil fixture20Discharge Damping Rubber53Battery fixture21Arch plate54Battery box22Front wheel frame55Battery 12V20AH23Front wheel rotation frame56Bearing cover24M10 screw and nut57M10 nut25M10 lock nut58SpringØ20*Ø16*Ø2.0*13526Axle cover59Restore pole27Bearing 620460Screw bolt28M24*1.5 slot nut61V-Belt 17*114329Tow bar62Engine pulley30Tow hitch63Roller Pulley31Chain64Belt cover32Deflector65Screw                                                                                                                                                                                                                                                                                                                                                                                                                                                                                                                                                                                                                                                                                                                                                                                                                                                                                                                                                                                                                     | 9       | Bar fixture(right)            | 42       | M24*1.5 slotted nut     |
| 12Engine(recoil/electric start)45Flange13Engine fixture plate46Rear wheel axle14Main-frame47Bearing F20715Spacer Ø35*Ø45*1048Roller16Kill switch49Blade17Buckle50Frame-Switch cover18Seal cover(right)51Anvil19Belt inner cover52Anvil fixture20Discharge Damping Rubber53Battery fixture21Arch plate54Battery box22Front wheel frame55Battery 12V20AH23Front wheel rotation frame56Bearing cover24M10 screw and nut57M10 nut25M10 lock nut58SpringØ20*Ø16*Ø2.0*13526Axle cover59Restore pole27Bearing 620460Screw bolt28M24*1.5 slot nut61V-Belt 17*114329Tow bar62Engine pulley30Tow hitch63Roller Pulley31Chain64Belt cover32Deflector65Screw                                                                                                                                                                                                                                                                                                                                                                                                                                                                                                                                                                                                                                                                                                                                                                                                                                                                                                                                                                                                                                                            | 10      | Seal cover(left)              | 43       |                         |
| 13Engine fixture plate46Rear wheel axle14Main-frame47Bearing F20715Spacer Ø35*Ø45*1048Roller16Kill switch49Blade17Buckle50Frame-Switch cover18Seal cover(right)51Anvil19Belt inner cover52Anvil fixture20Discharge Damping Rubber53Battery fixture21Arch plate54Battery box22Front wheel frame55Battery 12V20AH23Front wheel rotation frame56Bearing cover24M10 screw and nut57M10 nut25M10 lock nut58SpringØ20*Ø16*Ø2.0*13526Axle cover59Restore pole27Bearing 620460Screw bolt28M24*1.5 slot nut61V-Belt 17*114329Tow bar62Engine pulley30Tow hitch63Roller Pulley31Chain64Belt cover32Deflector65Screw bolt                                                                                                                                                                                                                                                                                                                                                                                                                                                                                                                                                                                                                                                                                                                                                                                                                                                                                                                                                                                                                                                                                              | 11      | Infeed Damping Rubber         | 44       | Wheel 16*8.0-7          |
| 14Main-frame47Bearing F20715Spacer Ø35*Ø45*1048Roller16Kill switch49Blade17Buckle50Frame-Switch cover18Seal cover(right)51Anvil19Belt inner cover52Anvil fixture20Discharge Damping Rubber53Battery fixture21Arch plate54Battery box22Front wheel frame55Battery 12V20AH23Front wheel rotation frame56Bearing cover24M10 screw and nut57M10 nut25M10 lock nut58SpringØ20*Ø16*Ø2.0*13526Axle cover59Restore pole27Bearing 620460Screw bolt28M24*1.5 slot nut61V-Belt 17*114329Tow bar62Engine pulley30Tow hitch63Roller Pulley31Chain64Belt cover                                                                                                                                                                                                                                                                                                                                                                                                                                                                                                                                                                                                                                                                                                                                                                                                                                                                                                                                                                                                                                                                                                                                                            | 12      | Engine(recoil/electric start) | 45       | Flange                  |
| 15Spacer Ø35*Ø45*1048Roller16Kill switch49Blade17Buckle50Frame-Switch cover18Seal cover(right)51Anvil19Belt inner cover52Anvil fixture20Discharge Damping Rubber53Battery fixture21Arch plate54Battery box22Front wheel frame55Battery 12V20AH23Front wheel rotation frame56Bearing cover24M10 screw and nut57M10 nut25M10 lock nut58SpringØ20*Ø16*Ø2.0*13526Axle cover59Restore pole27Bearing 620460Screw bolt28M24*1.5 slot nut61V-Belt 17*114329Tow bar62Engine pulley30Tow hitch63Roller Pulley31Chain64Belt cover32Deflector65                                                                                                                                                                                                                                                                                                                                                                                                                                                                                                                                                                                                                                                                                                                                                                                                                                                                                                                                                                                                                                                                                                                                                                         | 13      | Engine fixture plate          | 46       | Rear wheel axle         |
| 16Kill switch49Blade17Buckle50Frame-Switch cover18Seal cover(right)51Anvil19Belt inner cover52Anvil fixture20Discharge Damping Rubber53Battery fixture21Arch plate54Battery box22Front wheel frame55Battery 12V20AH23Front wheel rotation frame56Bearing cover24M10 screw and nut57M10 nut25M10 lock nut58SpringØ20*Ø16*Ø2.0*13526Axle cover59Restore pole27Bearing 620460Screw bolt28M24*1.5 slot nut61V-Belt 17*114329Tow bar62Engine pulley30Tow hitch63Roller Pulley31Chain64Belt cover32Deflector65Screw bolt                                                                                                                                                                                                                                                                                                                                                                                                                                                                                                                                                                                                                                                                                                                                                                                                                                                                                                                                                                                                                                                                                                                                                                                          | 14      | Main-frame                    | 47       | Bearing F207            |
| 17Buckle50Frame-Switch cover18Seal cover(right)51Anvil19Belt inner cover52Anvil fixture20Discharge Damping Rubber53Battery fixture21Arch plate54Battery box22Front wheel frame55Battery 12V20AH23Front wheel rotation frame56Bearing cover24M10 screw and nut57M10 nut25M10 lock nut58SpringØ20*Ø16*Ø2.0*13526Axle cover59Restore pole27Bearing 620460Screw bolt28M24*1.5 slot nut61V-Belt 17*114329Tow bar62Engine pulley30Tow hitch63Roller Pulley31Chain64Belt cover32Deflector65Frame-Switch cover                                                                                                                                                                                                                                                                                                                                                                                                                                                                                                                                                                                                                                                                                                                                                                                                                                                                                                                                                                                                                                                                                                                                                                                                      | 15      | Spacer Ø35*Ø45*10             | 48       | Roller                  |
| 18Seal cover(right)51Anvil19Belt inner cover52Anvil fixture20Discharge Damping Rubber53Battery fixture21Arch plate54Battery box22Front wheel frame55Battery 12V20AH23Front wheel rotation frame56Bearing cover24M10 screw and nut57M10 nut25M10 lock nut58SpringØ20*Ø16*Ø2.0*13526Axle cover59Restore pole27Bearing 620460Screw bolt28M24*1.5 slot nut61V-Belt 17*114329Tow bar62Engine pulley30Tow hitch63Roller Pulley31Chain64Belt cover32Deflector65For endition                                                                                                                                                                                                                                                                                                                                                                                                                                                                                                                                                                                                                                                                                                                                                                                                                                                                                                                                                                                                                                                                                                                                                                                                                                        | 16      | Kill switch                   | 49       | Blade                   |
| 19Belt inner cover52Anvil fixture20Discharge Damping Rubber53Battery fixture21Arch plate54Battery box22Front wheel frame55Battery 12V20AH23Front wheel rotation frame56Bearing cover24M10 screw and nut57M10 nut25M10 lock nut58SpringØ20*Ø16*Ø2.0*13526Axle cover59Restore pole27Bearing 620460Screw bolt28M24*1.5 slot nut61V-Belt 17*114329Tow bar62Engine pulley30Tow hitch63Roller Pulley31Chain64Belt cover32Deflector65Screw                                                                                                                                                                                                                                                                                                                                                                                                                                                                                                                                                                                                                                                                                                                                                                                                                                                                                                                                                                                                                                                                                                                                                                                                                                                                         | 17      | Buckle                        | 50       | Frame-Switch cover      |
| 20Discharge Damping Rubber53Battery fixture21Arch plate54Battery box22Front wheel frame55Battery 12V20AH23Front wheel rotation frame56Bearing cover24M10 screw and nut57M10 nut25M10 lock nut58SpringØ20*Ø16*Ø2.0*13526Axle cover59Restore pole27Bearing 620460Screw bolt28M24*1.5 slot nut61V-Belt 17*114329Tow bar62Engine pulley30Tow hitch63Roller Pulley31Chain64Belt cover32Deflector65Screw                                                                                                                                                                                                                                                                                                                                                                                                                                                                                                                                                                                                                                                                                                                                                                                                                                                                                                                                                                                                                                                                                                                                                                                                                                                                                                          | 18      | Seal cover(right)             | 51       | Anvil                   |
| 21Arch plate54Battery box22Front wheel frame55Battery 12V20AH23Front wheel rotation frame56Bearing cover24M10 screw and nut57M10 nut25M10 lock nut58SpringØ20*Ø16*Ø2.0*13526Axle cover59Restore pole27Bearing 620460Screw bolt28M24*1.5 slot nut61V-Belt 17*114329Tow bar62Engine pulley30Tow hitch63Roller Pulley31Chain64Belt cover32Deflector65                                                                                                                                                                                                                                                                                                                                                                                                                                                                                                                                                                                                                                                                                                                                                                                                                                                                                                                                                                                                                                                                                                                                                                                                                                                                                                                                                          | 19      | Belt inner cover              | 52       | Anvil fixture           |
| 22Front wheel frame55Battery 12V20AH23Front wheel rotation frame56Bearing cover24M10 screw and nut57M10 nut25M10 lock nut58SpringØ20*Ø16*Ø2.0*13526Axle cover59Restore pole27Bearing 620460Screw bolt28M24*1.5 slot nut61V-Belt 17*114329Tow bar62Engine pulley30Tow hitch63Roller Pulley31Chain64Belt cover32Deflector65                                                                                                                                                                                                                                                                                                                                                                                                                                                                                                                                                                                                                                                                                                                                                                                                                                                                                                                                                                                                                                                                                                                                                                                                                                                                                                                                                                                   | 20      | Discharge Damping Rubber      | 53       | Battery fixture         |
| 23Front wheel rotation frame56Bearing cover24M10 screw and nut57M10 nut25M10 lock nut58SpringØ20*Ø16*Ø2.0*13526Axle cover59Restore pole27Bearing 620460Screw bolt28M24*1.5 slot nut61V-Belt 17*114329Tow bar62Engine pulley30Tow hitch63Roller Pulley31Chain64Belt cover32Deflector65                                                                                                                                                                                                                                                                                                                                                                                                                                                                                                                                                                                                                                                                                                                                                                                                                                                                                                                                                                                                                                                                                                                                                                                                                                                                                                                                                                                                                       | 21      | Arch plate                    | 54       | Battery box             |
| 24M10 screw and nut57M10 nut25M10 lock nut58SpringØ20*Ø16*Ø2.0*13526Axle cover59Restore pole27Bearing 620460Screw bolt28M24*1.5 slot nut61V-Belt 17*114329Tow bar62Engine pulley30Tow hitch63Roller Pulley31Chain64Belt cover32Deflector65For an and state of the state o | 22      | Front wheel frame             | 55       | Battery 12V20AH         |
| 25M10 lock nut58SpringØ20*Ø16*Ø2.0*13526Axle cover59Restore pole27Bearing 620460Screw bolt28M24*1.5 slot nut61V-Belt 17*114329Tow bar62Engine pulley30Tow hitch63Roller Pulley31Chain64Belt cover32Deflector65                                                                                                                                                                                                                                                                                                                                                                                                                                                                                                                                                                                                                                                                                                                                                                                                                                                                                                                                                                                                                                                                                                                                                                                                                                                                                                                                                                                                                                                                                              | 23      | Front wheel rotation frame    | 56       | Bearing cover           |
| 26Axle cover59Restore pole27Bearing 620460Screw bolt28M24*1.5 slot nut61V-Belt 17*114329Tow bar62Engine pulley30Tow hitch63Roller Pulley31Chain64Belt cover32Deflector65                                                                                                                                                                                                                                                                                                                                                                                                                                                                                                                                                                                                                                                                                                                                                                                                                                                                                                                                                                                                                                                                                                                                                                                                                                                                                                                                                                                                                                                                                                                                    | 24      | M10 screw and nut             | 57       | M10 nut                 |
| 27Bearing 620460Screw bolt28M24*1.5 slot nut61V-Belt 17*114329Tow bar62Engine pulley30Tow hitch63Roller Pulley31Chain64Belt cover32Deflector6565                                                                                                                                                                                                                                                                                                                                                                                                                                                                                                                                                                                                                                                                                                                                                                                                                                                                                                                                                                                                                                                                                                                                                                                                                                                                                                                                                                                                                                                                                                                                                            | 25      | M10 lock nut                  | 58       | SpringØ20*Ø16*Ø2.0*135  |
| 28M24*1.5 slot nut61V-Belt 17*114329Tow bar62Engine pulley30Tow hitch63Roller Pulley31Chain64Belt cover32Deflector65                                                                                                                                                                                                                                                                                                                                                                                                                                                                                                                                                                                                                                                                                                                                                                                                                                                                                                                                                                                                                                                                                                                                                                                                                                                                                                                                                                                                                                                                                                                                                                                        | 26      | Axle cover                    | 59       | Restore pole            |
| 29Tow bar62Engine pulley30Tow hitch63Roller Pulley31Chain64Belt cover32Deflector65                                                                                                                                                                                                                                                                                                                                                                                                                                                                                                                                                                                                                                                                                                                                                                                                                                                                                                                                                                                                                                                                                                                                                                                                                                                                                                                                                                                                                                                                                                                                                                                                                          | 27      | Bearing 6204                  | 60       | Screw bolt              |
| 30Tow hitch63Roller Pulley31Chain64Belt cover32Deflector65                                                                                                                                                                                                                                                                                                                                                                                                                                                                                                                                                                                                                                                                                                                                                                                                                                                                                                                                                                                                                                                                                                                                                                                                                                                                                                                                                                                                                                                                                                                                                                                                                                                  | 28      | M24*1.5 slot nut              | 61       | V-Belt 17*1143          |
| 31Chain64Belt cover32Deflector65                                                                                                                                                                                                                                                                                                                                                                                                                                                                                                                                                                                                                                                                                                                                                                                                                                                                                                                                                                                                                                                                                                                                                                                                                                                                                                                                                                                                                                                                                                                                                                                                                                                                            | 29      | Tow bar                       | 62       | Engine pulley           |
| 32 Deflector 65                                                                                                                                                                                                                                                                                                                                                                                                                                                                                                                                                                                                                                                                                                                                                                                                                                                                                                                                                                                                                                                                                                                                                                                                                                                                                                                                                                                                                                                                                                                                                                                                                                                                                             | 30      | Tow hitch                     | 63       | Roller Pulley           |
|                                                                                                                                                                                                                                                                                                                                                                                                                                                                                                                                                                                                                                                                                                                                                                                                                                                                                                                                                                                                                                                                                                                                                                                                                                                                                                                                                                                                                                                                                                                                                                                                                                                                                                             | 31      | Chain                         | 64       | Belt cover              |
| 33Discharge(bottom part)66Fore-wheel fixing frame                                                                                                                                                                                                                                                                                                                                                                                                                                                                                                                                                                                                                                                                                                                                                                                                                                                                                                                                                                                                                                                                                                                                                                                                                                                                                                                                                                                                                                                                                                                                                                                                                                                           | 32      | Deflector                     | 65       |                         |
|                                                                                                                                                                                                                                                                                                                                                                                                                                                                                                                                                                                                                                                                                                                                                                                                                                                                                                                                                                                                                                                                                                                                                                                                                                                                                                                                                                                                                                                                                                                                                                                                                                                                                                             | 33      | Discharge(bottom part)        | 66       | Fore-wheel fixing frame |