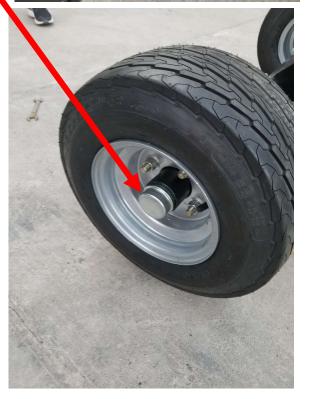

#### STEP 4:

- **INSTALL THE WHEELS** 1.
- Place 1 black spacer on the axle first 2.

Spacer

- 3. Install the wheel, washer, nut and pin.
- Wheels should spin free. 4.
- 5. Install end cap
- 6. Repeat for other wheel.