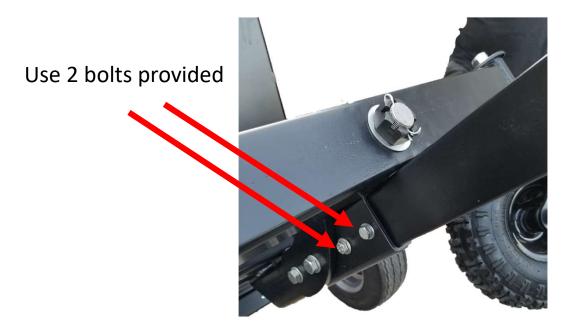

- 1. Install the TOW BAR
- 2. Use 2 bolts and hardware provide and secure tightly
- 3. Tip unit forward and lower to level

- 1. Install the Lower Chip Chute
- 2. Carefully remove the mounting hardware from the frame so as to NOT drop into the cutting chamber.
- 3. You can OPEN the door while removing the hardware to be safe. Then reclose the door to mount the chute.
- 4. Mount with 4 bolts and hardware provided.