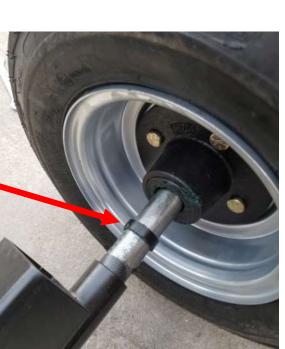

#### STEP 4:

- **INSTALL THE WHEELS** 1.
- Place 1 black spacer on the axle first 2.

Spacer

- 3. Install the wheel, washer, nut and pin.
- Wheels should spin free. 4.
- 5. Install end cap
- 6. Repeat for other wheel.