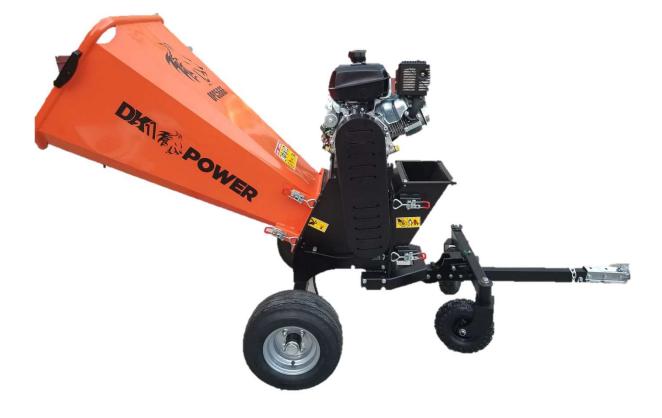

#### **6IN KINETIC DRUM CHIPPER**

KINETIC DRUM DOT TOWABLE KOHLER ENGINE

# OPC566E 6 INCH KINETIC DRUM CHIPPER

Open and unpack all items. Leave lots of working space. Inspect all parts.

The CHIPPER is shipped in a crate. Remove all sides before you begin.

NOTE: UPON INSPECTION OF PARTS IF YOU FIND ANY DAMAGE OR MISSING PARTS PLEASE CALL DK2 POWER AT **702-331-5353** OR CONTACT US VIA OUR WEBSITE <u>WWW.DK2POWER.COM</u> WE WILL REPLACE ANY MISSING PARTS TO YOU FREE