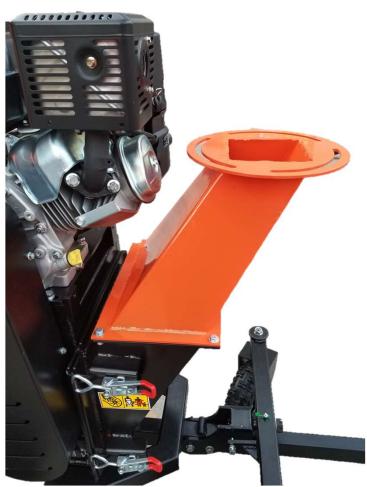

- 1. Install the TOW BAR
- 2. Use 2 bolts and hardware provide and secure tightly
- 3. Tip unit forward and lower to level

- 1. Install the Lower Chip Chute
- 2. Carefully remove the mounting hardware from the frame so as to NOT drop into the cutting chamber.
- 3. You can OPEN the door while removing the hardware to be safe. Then reclose the door to mount the chute.
- 4. Mount with 4 bolts and hardware provided.