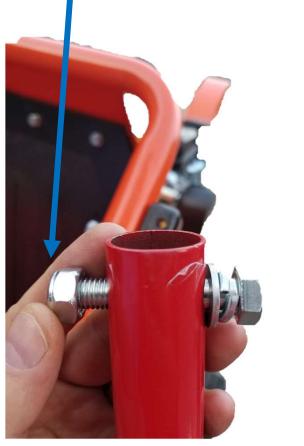

- 1. INSTALL THE TOP CHIP CHUTE.
- 2. Use 3 HAND BOLTS and hardware provide and secure tightly
- 3. PLACE THE NYLON WASHER BETWEEN THE METAL WASHER AND THE CHUTE AS SHOWN.