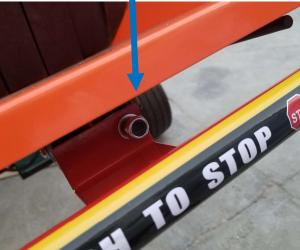

Extend the unit off the crate

- 1. Tip the unit forward
- 2. Install the axle using the 2 bolts and hardware provided and tighten.

## 2 BOLTS AND NUTS