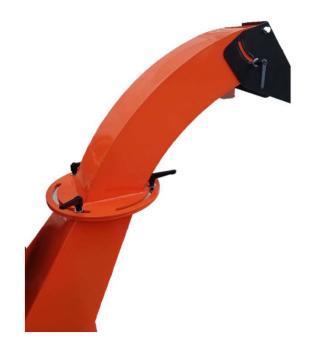

End Cap

- 1. INSTALL FEED CHUTE
- 2. With a helper slide the feed chute hinge pins into place, close and latch.

- 1. Holding the feed chute, lay the unit down as shown
- 2. Prepare to install the front hitch assembly.