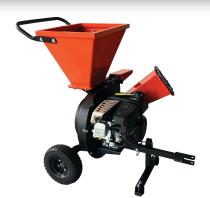

### **DESCRIPTION**

The ATV-towable 3-inch direct drive OPC513 chipper shredder is powered by a KOHLER® 2000 Series RH265 6.5HP 196cc engine, and comes equipped with double edge cutting blades made with high strength steel so they stay sharp longer.

Featuring direct shaft drive centrifugal force that deteriorates trees, branches, leaves, and garden composting with ease and has a 4-stage cyclonic air filter system in the KOHLER $^{\odot}$  engine, auto-blade feeding, and 4.10/3.50-4 tires for off-road towing.

#### **SPECIFICATION**

| ENGINE                 | KOHLER® 2000 Series RH265 6.5HP 196cc                                  |
|------------------------|------------------------------------------------------------------------|
| GEARBOX                | Direct drive 10.7ft/lb (14.5Nm) gross torque                           |
| WHEELS & TIRES         | 4.10/3.50-4 Ø10.2" (Ø26cm) OD x 3.9" (10cm)                            |
| WHEELBASE              | 21.7" (55cm)                                                           |
| CHIPPING CAPACITY      | Ø3" (Ø7.6cm) (side feed chute)<br>Ø3/8" (Ø0.95cm) (top-loading hopper) |
| CUTTERS                | Double edge chipper blades and hammer shredders                        |
| CHIPPER SHREDDER       | Leaves, brush, garden compost                                          |
| EXPULSION CHUTE        | Adjustable                                                             |
| COUPLER                | 2" (5.08cm)                                                            |
| DIMENSIONS             | 41.7" (L) x 34.3" (W) x 37.4" (H)<br>106cm (L) x 87cm (W) x 95cm (H)   |
| WEIGHT                 | 136.7lb (62kg)                                                         |
| SHIPPING<br>DIMENSIONS | 29.5" (L) x 22" (W) x 20.9" (H)<br>75cm (L) x 56cm (W) x 53cm (H)      |
| SHIPPING WEIGHT        | 158.7lb (72kg)                                                         |
| WARRANTY               | 2-year KOHLER® engine<br>1-year DK2 chassis                            |

#### **FEATURES**

- Powered by a KOHLER® 2000 Series RH265 6.5HP 196cc engine
- Direct drive combo chipper shredder with double edge chip and hammer shredders
- Perfect for trees up to 3" (7.6cm) in diameter, and twigs, leaves and garden composting up to 3/8" (0.95cm) in diameter
- Extra large feed chutes
- Drop stand and handy removable tow bar
- 4.10/3.50-4 Ø10.2" (Ø26cm) OD x 3.9" (10cm) tires
- Includes 2-year KOHLER® engine and 1-year DK2 chassis warranty
- OFF-ROAD ONLY AND MAX SPEED 15MPH (24KM/H)