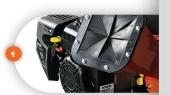

### **DESCRIPTION**

The ATV-towable 3-inch direct drive OPC513 chipper shredder is powered by a KOHLER® 2000 Series RH265 6.5HP 196cc engine, and comes equipped with double edge cutting blades made with high strength steel so they stay sharp longer.

Featuring direct shaft drive centrifugal force that deteriorates trees, branches, leaves, and garden composting with ease and has a 4-stage cyclonic air filter system in the KOHLER $^{\odot}$  engine, auto-blade feeding, and 4.10/3.50-4 tires for off-road towing.

#### **SPECIFICATION**

| ENGINE                 | KOHLER® 2000 Series RH265 6.5HP 196cc                                  |
|------------------------|------------------------------------------------------------------------|
| GEARBOX                | Direct drive 10.7ft/lb (14.5Nm) gross torque                           |
| WHEELS & TIRES         | 4.10/3.50-4 Ø10.2" (Ø26cm) OD x 3.9" (10cm)                            |
| WHEELBASE              | 21.7" (55cm)                                                           |
| CHIPPING CAPACITY      | Ø3" (Ø7.6cm) (side feed chute)<br>Ø3/8" (Ø0.95cm) (top-loading hopper) |
| CUTTERS                | Double edge chipper blades and hammer shredders                        |
| CHIPPER SHREDDER       | Leaves, brush, garden compost                                          |
| EXPULSION CHUTE        | Adjustable                                                             |
| COUPLER                | 2" (5.08cm)                                                            |
| DIMENSIONS             | 41.7" (L) x 34.3" (W) x 37.4" (H)<br>106cm (L) x 87cm (W) x 95cm (H)   |
| WEIGHT                 | 136.7lb (62kg)                                                         |
| SHIPPING<br>DIMENSIONS | 29.5" (L) x 22" (W) x 20.9" (H)<br>75cm (L) x 56cm (W) x 53cm (H)      |
| SHIPPING WEIGHT        | 158.7lb (72kg)                                                         |
| WARRANTY               | 2-year KOHLER® engine<br>1-year DK2 chassis                            |