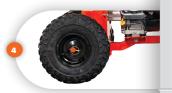

Featuring direct shaft drive centrifugal force that deteriorates trees, branches, leaves, and garden composting with ease and has a 4-stage cyclonic air filter system in the KOHLER $^{\odot}$  engine, auto-blade feeding, and 4.10/3.50-4 tires for off-road towing.

#### **SPECIFICATION**

| ENGINE                 | KOHLER® 2000 Series RH265 6.5HP 196cc                                  |
|------------------------|------------------------------------------------------------------------|
| GEARBOX                | Direct drive 10.7ft/lb (14.5Nm) gross torque                           |
| WHEELS & TIRES         | 4.10/3.50-4 Ø10.2" (Ø26cm) OD x 3.9" (10cm)                            |
| WHEELBASE              | 21.7" (55cm)                                                           |
| CHIPPING CAPACITY      | Ø3" (Ø7.6cm) (side feed chute)<br>Ø3/8" (Ø0.95cm) (top-loading hopper) |
| CUTTERS                | Double edge chipper blades and hammer shredders                        |
| CHIPPER SHREDDER       | Leaves, brush, garden compost                                          |
| EXPULSION CHUTE        | Adjustable                                                             |
| COUPLER                | 2" (5.08cm)                                                            |
| DIMENSIONS             | 41.7" (L) x 34.3" (W) x 37.4" (H)<br>106cm (L) x 87cm (W) x 95cm (H)   |
| WEIGHT                 | 136.7lb (62kg)                                                         |
| SHIPPING<br>DIMENSIONS | 29.5" (L) x 22" (W) x 20.9" (H)<br>75cm (L) x 56cm (W) x 53cm (H)      |
| SHIPPING WEIGHT        | 158.7lb (72kg)                                                         |
| WARRANTY               | 2-year KOHLER® engine<br>1-year DK2 chassis                            |

#### **FEATURES**

- Powered by a KOHLER® 2000 Series RH265 6.5HP 196cc engine
- Direct drive combo chipper shredder with double edge chip and hammer shredders
- Perfect for trees up to 3" (7.6cm) in diameter, and twigs, leaves and garden composting up to 3/8" (0.95cm) in diameter
- Extra large feed chutes
- Drop stand and handy removable tow bar
- 4.10/3.50-4 Ø10.2" (Ø26cm) OD x 3.9" (10cm) tires
- Includes 2-year KOHLER® engine and 1-year DK2 chassis warranty
- OFF-ROAD ONLY AND MAX SPEED 15MPH (24KM/H)