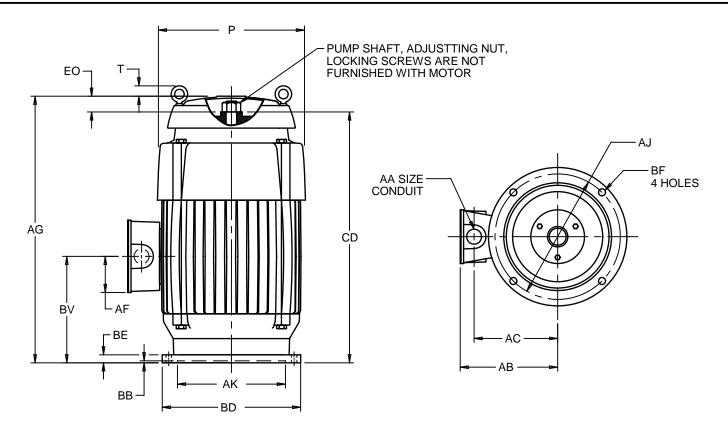

## **VERTICAL MOTORS**

TOTALLY ENCLOSED FAN COOLED FRAME: 284, 286TP, TPA, TPH

BASIC TYPE: TU

PRINT:

09-2298

SHEET:

1 OF 1

## ALL DIMENSIONS ARE IN INCHES AND MILLIMETERS

| UNITS | P <sup>2</sup> | Т    | AA   | AB    | AC   | AF   | AG    | BE   | BV    | CD    | EO   |
|-------|----------------|------|------|-------|------|------|-------|------|-------|-------|------|
| IN    | 14.44          | 1.13 | 1.50 | 11.09 | 8.32 | 4.44 | 29.88 | 1.00 | 13.44 | 26.56 | 2.94 |
| MM    | 367            | 29   | 1.50 | 282   | 211  | 113  | 759   | 25   | 341   | 675   | 75   |

| FRAME           | UNITS | AJ     | AK<br>+.003 | BB<br>MIN | BF  |
|-----------------|-------|--------|-------------|-----------|-----|
| 284, 286TP, TPA | IN    | 9.125  | 8.250       | .19       | .44 |
| 204, 2001F, 1FA | MM    | 231.78 | 209.55      | 5         | 11  |
| 284. 286TPH     | IN    | 14.750 | 13.500      | .25       | .69 |
| 204, 2001711    | MM    | 374.65 | 342.90      | 6         | 18  |

|  | FRAME        | UNITS | BD<br>MAX |
|--|--------------|-------|-----------|
|  | 284, 286TP   | IN    | 10.00     |
|  |              | MM    | 254       |
|  | 284, 286TPA  | IN    | 12.00     |
|  |              | MM    | 305       |
|  | 284. 286TPH  | IN    | 16.50     |
|  | 204, 2001111 | MM    | 419       |

- 1: ALL ROUGH DIMENSIONS MAY VARY BY .25" DUE TO CASTING AND/OR FABRICATION VARIATIONS.
- 2: LARGEST MOTOR WIDTH.
- 3: CONDUIT OPENINGS MAY BE LOCATED IN STEPS OF 90 DEGREES REGARDLESS OF LOCATION. STANDARD AS SHOWN WITH CONDUIT OPENING DOWN.
- 4: TOLERANCES SHOWN ARE IN INCHES ONLY.

| TOLERANCES                                     | 8.250 AK    | 13.500 AK   |  |
|------------------------------------------------|-------------|-------------|--|
| "AK" DIMENSION                                 | 000;+.003   | 000;+.005   |  |
| FACE RUNOUT                                    | .004 T.I.R. | .007 T.I.R. |  |
| PERMISSIBLE ECCENTRICITY<br>OF MOUNTING RABBET | .004 T.I.R. | .007 T.I.R. |  |