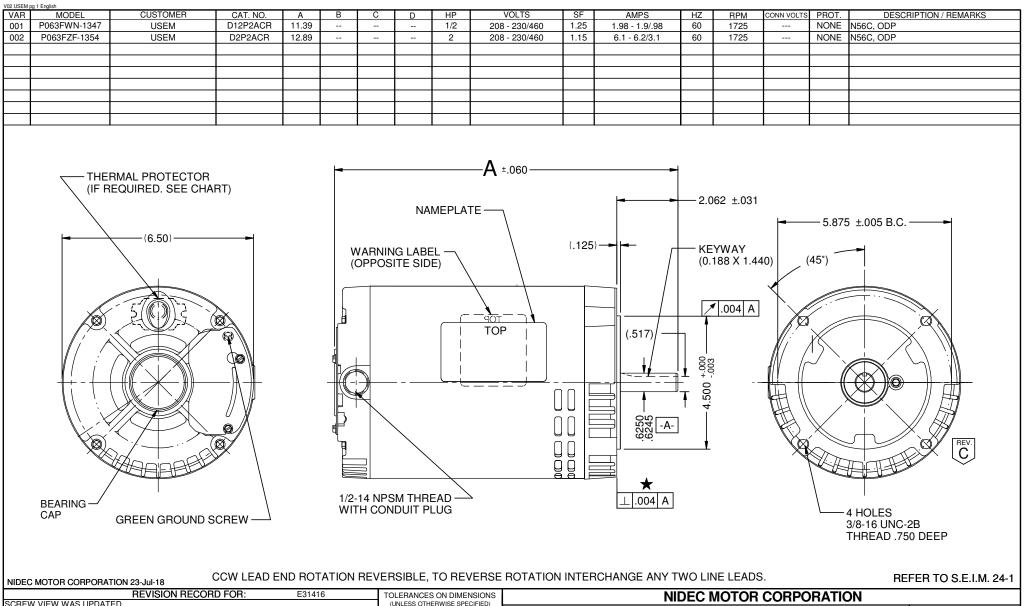

|                               |                                  | TOLERANGES ON DIVIENSIONS    |           |                                                                                                                                                                 |      |          |     |        |             |  |
|-------------------------------|----------------------------------|------------------------------|-----------|-----------------------------------------------------------------------------------------------------------------------------------------------------------------|------|----------|-----|--------|-------------|--|
| SCREW VIEW WAS UPDATED        |                                  | (UNLESS OTHERWISE SPECIFIED) |           |                                                                                                                                                                 |      |          |     |        |             |  |
|                               |                                  | INCHES                       | mm        | INFORMATION DISCLOSED ON THIS DOCUMENT IS CONSIDERED PROPRIETARY AND SHALL NOT BE<br>REPRODUCED OR DISCLOSED WITHOUT WRITTEN CONSENT OF NIDEC MOTOR CORPORATION |      |          |     |        | 23-JUL-18   |  |
|                               |                                  | $.XX = \pm .010$             |           | TITLE                                                                                                                                                           | CODE | ITEM NO. | REV | SHEET  | DWG<br>SIZE |  |
| D. VALLE                      | ENGINEER APPROVED :<br>J.SALINAS | .XXX = ±.005                 | S X°= ±1° | CUSTOMER DETAIL DRAWING                                                                                                                                         | V02  | 804533   | С   | 1 OF 6 | B           |  |
| V02_NMCB (MAR-2014) SOLIDEDGE |                                  |                              |           |                                                                                                                                                                 |      |          |     |        |             |  |