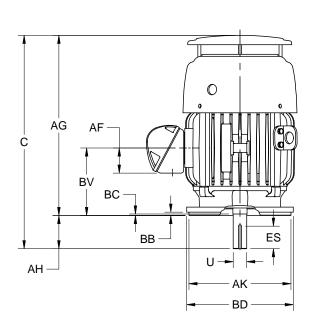

## ALL DIMENSIONS ARE IN INCHES AND MILLIMETERS

| Г |       | BB    |                | BD     | _       | _ 2  | 51.4 | FS   |       | SQ   |        |        |
|---|-------|-------|----------------|--------|---------|------|------|------|-------|------|--------|--------|
| L | MM    | 452   | 237            | 28.575 | 0/41411 | 198  | 143  | 54   | 382   | 67   | 184.15 | 215.90 |
|   | IN    | 17.78 | 9.34           | 1.1250 | 3/4 NPT | 7.81 | 5.63 | 2.13 | 15.03 | 2.63 | 7.250  | 8.500  |
|   | UNITS | С     | P <sup>6</sup> | 0005   | AA      | AB   | AC   | AF   | AG    | AH   | AJ     | 003    |

| UNITS | BB<br>MIN | вс  | BD<br>MAX | BF <sup>2</sup> | BV   | ES<br>MIN | ХО    | SQ<br>KEY |
|-------|-----------|-----|-----------|-----------------|------|-----------|-------|-----------|
| IN    | .25       | .13 | 9.00      | 1/2-13 X .75    | 5.63 | 1.78      | 12.13 | .250      |
| MM    | 6         | 3   | 229       | 1/2-13 X .73    | 143  | 45        | 308   | 6.35      |

- ALL ROUGH DIMENSIONS MAY VARY BY .25" DUE TO CASTING AND/OR FABRICATION VARIATIONS.
   TAP SIZE AND BOLT PENETRATION ALLOWANCE.
   ALL TAPPED HOLES ARE UNIFIED NATIONAL COARSE, DICHT HAND THEFAD. RIGHT HAND THREAD.
- 4. TOLERANCE SHOWN ARE IN INCHES ONLY.

5. CONDUIT BOX MAY BE LOCATED ON EITHER SIDE OF MOTOR. CONDUIT OPENINGS MAY BE LOCATED IN STEPS OF 90 DEGREES REGARDLESS OF LOCATION. STANDARD AS SHOWN WITH CONDUIT OPENING DOWN.

| <ol><li>LARGEST MOTOR WIDTH.</li></ol> |
|----------------------------------------|
|----------------------------------------|

| TOLERANCES                                  |             |
|---------------------------------------------|-------------|
| FACE RUNOUT                                 | .004 T.I.R. |
| PERMISSIBLE ECCENTRICITY OF MOUNTING RABBET | .004 T.I.R. |
| PERMISSIBLE SHAFT RUNOUT                    | .002 T.I.R. |
| FOR SPECIAL SHAFT RUNOUT                    | .001 T.I.R. |