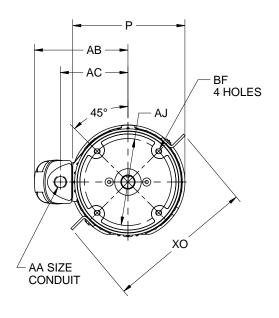

## ALL DIMENSIONS ARE IN INCHES AND MILLIMETERS

| Г |       | BB    |                | BD     | _       | _ 2  | 51.4 | FS   |       | SQ   |        |        |
|---|-------|-------|----------------|--------|---------|------|------|------|-------|------|--------|--------|
| L | MM    | 452   | 237            | 28.575 | 0/41411 | 198  | 143  | 54   | 382   | 67   | 184.15 | 215.90 |
|   | IN    | 17.78 | 9.34           | 1.1250 | 3/4 NPT | 7.81 | 5.63 | 2.13 | 15.03 | 2.63 | 7.250  | 8.500  |
|   | UNITS | С     | P <sup>6</sup> | 0005   | AA      | AB   | AC   | AF   | AG    | AH   | AJ     | 003    |

| UNITS | BB<br>MIN | вс  | BD<br>MAX | BF <sup>2</sup> | BV   | ES<br>MIN | ХО    | SQ<br>KEY |
|-------|-----------|-----|-----------|-----------------|------|-----------|-------|-----------|
| IN    | .25       | .13 | 9.00      | 1/2-13 X .75    | 5.63 | 1.78      | 12.13 | .250      |
| MM    | 6         | 3   | 229       | 1/2-13 X .73    | 143  | 45        | 308   | 6.35      |

- ALL ROUGH DIMENSIONS MAY VARY BY .25" DUE TO CASTING AND/OR FABRICATION VARIATIONS.
   TAP SIZE AND BOLT PENETRATION ALLOWANCE.
   ALL TAPPED HOLES ARE UNIFIED NATIONAL COARSE, DICHT HAND THEFAD. RIGHT HAND THREAD.
- 4. TOLERANCE SHOWN ARE IN INCHES ONLY.

5. CONDUIT BOX MAY BE LOCATED ON EITHER SIDE OF MOTOR. CONDUIT OPENINGS MAY BE LOCATED IN STEPS OF 90 DEGREES REGARDLESS OF LOCATION. STANDARD AS SHOWN WITH CONDUIT OPENING DOWN.

| <ol><li>LARGEST MOTOR WIDTH.</li></ol> |
|----------------------------------------|
|----------------------------------------|