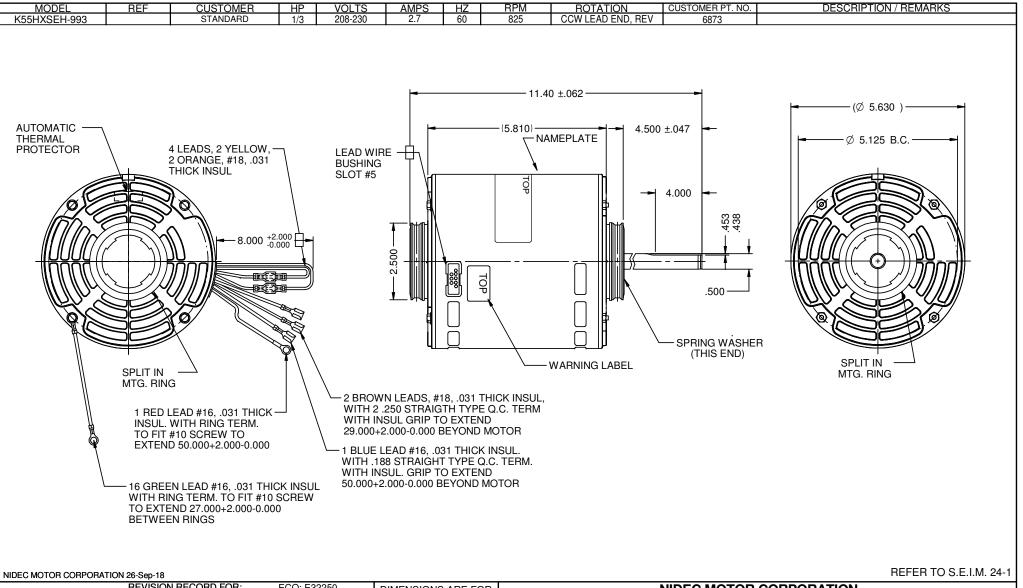

| NEW DRAWING.        | REVISION RECORD FOR: ECO: E32250 |            |                  | NIDEC MOTOR CORPORATION                                                                                                                                         |      |          |                              |                 |             |
|---------------------|----------------------------------|------------|------------------|-----------------------------------------------------------------------------------------------------------------------------------------------------------------|------|----------|------------------------------|-----------------|-------------|
|                     |                                  |            | REFERENCE ONLY   | INFORMATION DISCLOSED ON THIS DOCUMENT