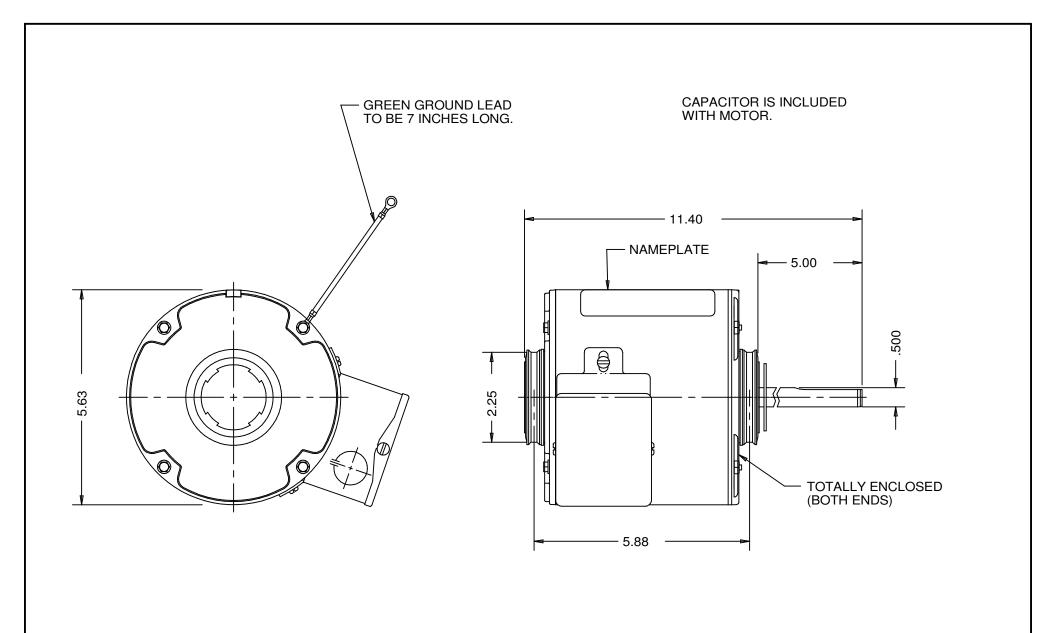

| NUDEO MOTOD  | CORPORATION | 10 11-11  |
|--------------|-------------|-----------|
| INDEGIMETICS | CORPORATION | 19-NOV-12 |

| MODEL                |       | KEF                      | CUSTOMER  |                                   | HP      | VOLIS                                                           | AMPS            | HZ                | RPM      | ROTATION                                                                         |     |                            | CUSTOMER PI | N      |      |
|----------------------|-------|--------------------------|-----------|-----------------------------------|---------|-----------------------------------------------------------------|-----------------|-------------------|----------|----------------------------------------------------------------------------------|-----|----------------------------|-------------|--------|------|
| K55XZSEA-1004        |       | SEA-1004                 | -         | STAND                             | ARD     | 1/3                                                             | 208-230/460     | 2.4/1.2           | 60       | 1075                                                                             | CCW | CCW LEAD END REV           |             | 6727   |      |
| SHEET NUMBER  1 OF 1 |       | RE<br>UPDATED "ENGINEER. |           | RECORD FOR: 0<br>B. GAITAN        | 6403-02 |                                                                 | IS CON<br>REPRO | SIDERED<br>DDUCED | PROPRIET | D ON THIS DOCUME!<br>ARY AND SHALL NOT<br>SED WITHOUT WRITTI<br>)TOR CORPORATION | BE  | NIDEC MOTOR<br>CORPORATION |             |        |      |
| 16-NO                | OV-12 |                          |           |                                   |         | ALL DIMENSIONS ARE FOR REFERENCE ONLY UNLESS TOLERANCE IS GIVEN |                 |                   |          |                                                                                  |     |                            |             |        |      |
|                      |       |                          |           |                                   |         |                                                                 | 1               |                   | TITL     | E                                                                                |     | CODE                       | ITE         | EM NO. | SIZE |
| B. ANDRADE           |       | REVIEWED BY              | . LARGENT | ENGINEER APPROVED <b>B. GAITA</b> | N REV.  | ASSEMBLED VIEW                                                  |                 |                   |          | V01                                                                              | 243 | 3744                       | Α           |        |      |