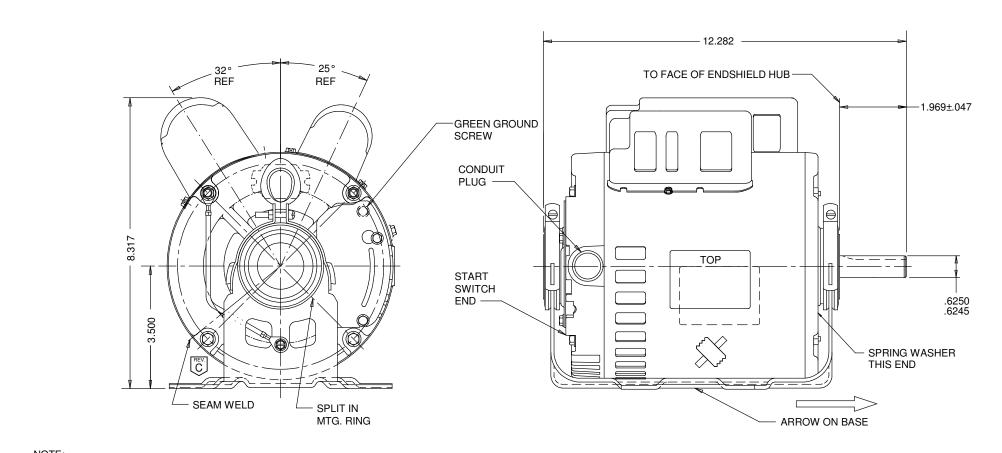

## NOTE: 1.) SHAFT KEY TAPED TO MOTOR.

|                                   | MODEL           |        |                                                            | REF CUSTOMI                    |         | MER        | HP                                         |                                                                            | AMPS                                                            | HZ          | RPM             |        | ROTATION    |      | CUSTOMER PN |   |
|-----------------------------------|-----------------|--------|------------------------------------------------------------|--------------------------------|---------|------------|--------------------------------------------|----------------------------------------------------------------------------|-----------------------------------------------------------------|-------------|-----------------|--------|-------------|------|-------------|---|
|                                   | T6:             | зсхсн  | K-1327                                                     | ı                              | USEM    |            | 1                                          | 100-120/<br>200-240                                                        | 12.3-10.8/<br>6.2-5.4                                           | 60 & 50     | 1725 & 1425 CCW |        | EAD END REV |      | 6317        |   |
|                                   | SHEET<br>NUMBER | REV    | RE                                                         | EVISION RECORD FOR: ECO E29756 |         |            |                                            | INFORMATION DISCLOSED ON THIS DOCUMENT                                     |                                                                 |             |                 |        | NIDEC MOTOR |      |             |   |
|                                   | 1 OF 1          | C      | CHANGED VIEW OF GROUND LEAD BEHIND OF THE BASE SWITCH LEAD |                                |         |            | IS CONSIDERED PROPRIETARY AND SHALL NOT BE |                                                                            |                                                                 |             |                 |        |             |      |             |   |
|                                   | REVISIO         | N DATE |                                                            |                                |         |            |                                            | REPRODUCED OR DISCLOSED WITHOUT WRITTEN CONSENT OF NIDEC MOTOR CORPORATION |                                                                 |             |                 |        | CORPORATION |      |             |   |
|                                   | 06-NC           | W 47   |                                                            |                                |         |            |                                            |                                                                            | ALL DIMENSIONS ARE FOR REFERENCE ONLY UNLESS TOLERANCE IS GIVEN |             |                 |        |             |      |             |   |
|                                   | 00-140          | JV-17  |                                                            |                                |         |            |                                            | TITLE                                                                      |                                                                 |             | CODE            | ITEM N | 10.         | SIZE |             |   |
| NIDEC MOTOR CORPORATION 27-Oct-17 | C. LUGO         |        |                                                            | REVIEWED B                     | R. CRUZ | J. I. SALA | ZAR                                        |                                                                            | ASS                                                             | <b>EMBL</b> | ED VIEW         |        | V01         | 7511 | 106         | В |