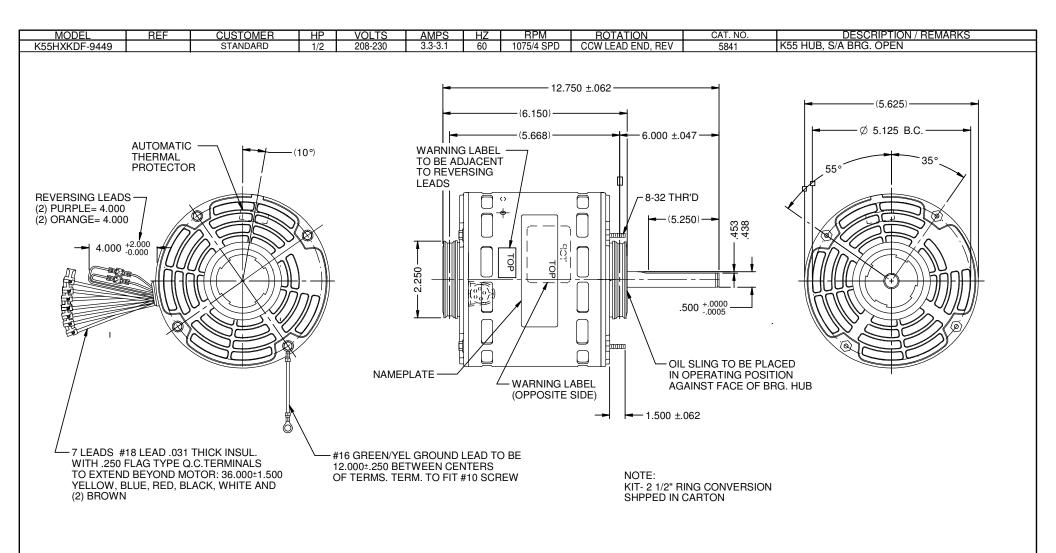

NIDEC MOTOR CORPORATION 26-Sep-18

REFER TO S.E.I.M. 24-1

| THE CONTROLL CONTROL CON |                     |            |                                            |                                                                                                                                                             |      |          |         |                          |             |
|--------------------------------------------------------------------------------------------------------------------------------------------------------------------------------------------------------------------------------------------------------------------------------------------------------------------------------------------------------------------------------------------------------------------------------------------------------------------------------------------------------------------------------------------------------------------------------------------------------------------------------------------------------------------------------------------------------------------------------------------------------------------------------------------------------------------------------------------------------------------------------------------------------------------------------------------------------------------------------------------------------------------------------------------------------------------------------------------------------------------------------------------------------------------------------------------------------------------------------------------------------------------------------------------------------------------------------------------------------------------------------------------------------------------------------------------------------------------------------------------------------------------------------------------------------------------------------------------------------------------------------------------------------------------------------------------------------------------------------------------------------------------------------------------------------------------------------------------------------------------------------------------------------------------------------------------------------------------------------------------------------------------------------------------------------------------------------------------------------------------------------|---------------------|------------|--------------------------------------------|-------------------------------------------------------------------------------------------------------------------------------------------------------------|------|----------|---------|--------------------------|-------------|
| REVISION RECORD FOR: ECO: E32250                                                                                                                                                                                                                                                                                                                                                                                                                                                                                                                                                                                                                                                                                                                                                                                                                                                                                                                                                                                                                                                                                                                                                                                                                                                                                                                                                                                                                                                                                                                                                                                                                                                                                                                                                                                                                                                                                                                                                                                                                                                                                               |                     |            | DIMENSIONS ARE FOR NIDEC MOTOR CORPORATION |                                                                                                                                                             |      |          |         |                          |             |
| NEW DRAWING.                                                                                                                                                                                                                                                                                                                                                                                                                                                                                                                                                                                                                                                                                                                                                                                                                                                                                                                                                                                                                                                                                                                                                                                                                                                                                                                                                                                                                                                                                                                                                                                                                                                                                                                                                                                                                                                                                                                                                                                                                                                                                                                   |                     |            | REFERENCE ONLY                             | INFORMATION DISCLOSED ON THIS DOCUMENT IS CONSIDERED PROPRIETARY AND SHALL NOT BE REPRODUCED OR DISCLOSEDWITHOUT WRITTEN CONSENT OF NIDEC MOTOR CORPORATION |      |          | REVISIO | EVISION DATE : 26-SEP-18 |             |
| ISSUED BY:                                                                                                                                                                                                                                                                                                                                                                                                                                                                                                                                                                                                                                                                                                                                                                                                                                                                                                                                                                                                                                                                                                                                                                                                                                                                                                                                                                                                                                                                                                                                                                                                                                                                                                                                                                                                                                                                                                                                                                                                                                                                                                                     | ENGINEER APPROVED : | 7 TDE\//\) | UNLESS TOLERANCE<br>IS SPECIFIED           | CUSTOMER DETAIL DRAWING                                                                                                                                     | CODE | ITEM NO. | REV     | SHEET<br>NUMBER          | DWG<br>SIZE |
| G. ISASSI                                                                                                                                                                                                                                                                                                                                                                                                                                                                                                                                                                                                                                                                                                                                                                                                                                                                                                                                                                                                                                                                                                                                                                                                                                                                                                                                                                                                                                                                                                                                                                                                                                                                                                                                                                                                                                                                                                                                                                                                                                                                                                                      |                     | Z. TREVINO | 13 SPECIFIED                               | COSTOMEN DETAIL DRAWING                                                                                                                                     | V02  | 822855   | -       | 1 OF 3                   | SOLIDEDGE   |