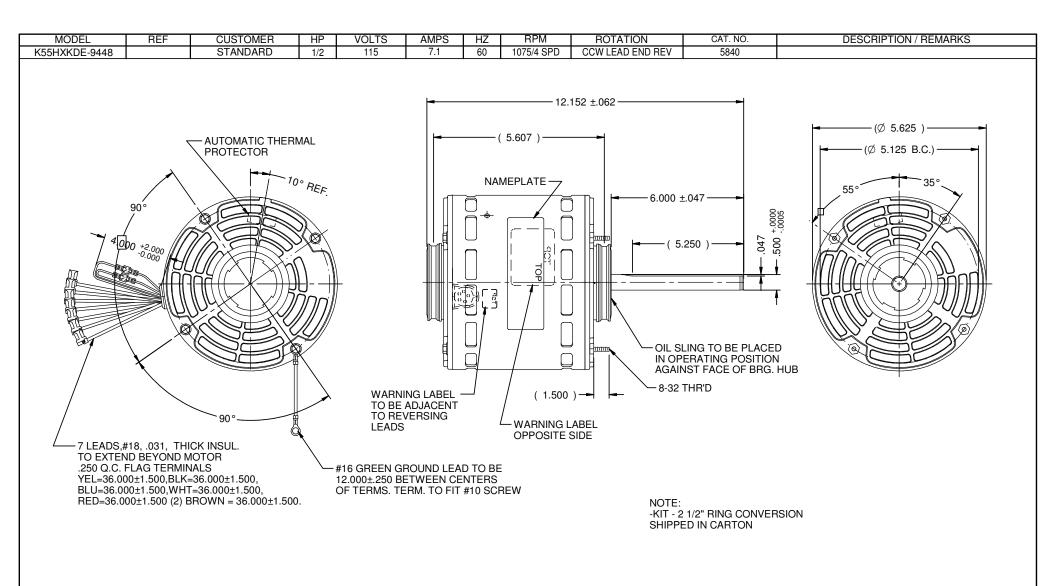

NIDEC MOTOR CORPORATION 08-Jan-19

REFER TO S.E.I.M. 24-1

| THE CONTROL OF THE CO |                     |            |                                            |                                                                                                                                                             |      |          |         |                           |             |
|--------------------------------------------------------------------------------------------------------------------------------------------------------------------------------------------------------------------------------------------------------------------------------------------------------------------------------------------------------------------------------------------------------------------------------------------------------------------------------------------------------------------------------------------------------------------------------------------------------------------------------------------------------------------------------------------------------------------------------------------------------------------------------------------------------------------------------------------------------------------------------------------------------------------------------------------------------------------------------------------------------------------------------------------------------------------------------------------------------------------------------------------------------------------------------------------------------------------------------------------------------------------------------------------------------------------------------------------------------------------------------------------------------------------------------------------------------------------------------------------------------------------------------------------------------------------------------------------------------------------------------------------------------------------------------------------------------------------------------------------------------------------------------------------------------------------------------------------------------------------------------------------------------------------------------------------------------------------------------------------------------------------------------------------------------------------------------------------------------------------------------|---------------------|------------|--------------------------------------------|-------------------------------------------------------------------------------------------------------------------------------------------------------------|------|----------|---------|---------------------------|-------------|
| REVISION RECORD FOR: ECO: E32641                                                                                                                                                                                                                                                                                                                                                                                                                                                                                                                                                                                                                                                                                                                                                                                                                                                                                                                                                                                                                                                                                                                                                                                                                                                                                                                                                                                                                                                                                                                                                                                                                                                                                                                                                                                                                                                                                                                                                                                                                                                                                               |                     |            | DIMENSIONS ARE FOR NIDEC MOTOR CORPORATION |                                                                                                                                                             |      |          |         |                           |             |
| NEW DRAWING.                                                                                                                                                                                                                                                                                                                                                                                                                                                                                                                                                                                                                                                                                                                                                                                                                                                                                                                                                                                                                                                                                                                                                                                                                                                                                                                                                                                                                                                                                                                                                                                                                                                                                                                                                                                                                                                                                                                                                                                                                                                                                                                   |                     |            | REFERENCE ONLY                             | INFORMATION DISCLOSED ON THIS DOCUMENT IS CONSIDERED PROPRIETARY AND SHALL NOT BE REPRODUCED OR DISCLOSEDWITHOUT WRITTEN CONSENT OF NIDEC MOTOR CORPORATION |      |          | REVISIO | REVISION DATE : 10-DEC-18 |             |
|                                                                                                                                                                                                                                                                                                                                                                                                                                                                                                                                                                                                                                                                                                                                                                                                                                                                                                                                                                                                                                                                                                                                                                                                                                                                                                                                                                                                                                                                                                                                                                                                                                                                                                                                                                                                                                                                                                                                                                                                                                                                                                                                |                     |            | UNLESS TOLERANCE                           | TITLE                                                                                                                                                       | CODE | ITEM NO. | REV     | SHEET<br>NUMBER           | DWG<br>SIZE |
| G. ISASSI                                                                                                                                                                                                                                                                                                                                                                                                                                                                                                                                                                                                                                                                                                                                                                                                                                                                                                                                                                                                                                                                                                                                                                                                                                                                                                                                                                                                                                                                                                                                                                                                                                                                                                                                                                                                                                                                                                                                                                                                                                                                                                                      | ENGINEER APPROVED : | Z. TREVIÑO | IS SPECIFIED                               | CUSTOMER DETAIL DRAWING                                                                                                                                     | V02  | 824089   | -       | 1 OF 3                    | B           |
| V02 NMCB (MAR-2014) SOLIDEDGE                                                                                                                                                                                                                                                                                                                                                                                                                                                                                                                                                                                                                                                                                                                                                                                                                                                                                                                                                                                                                                                                                                                                                                                                                                                                                                                                                                                                                                                                                                                                                                                                                                                                                                                                                                                                                                                                                                                                                                                                                                                                                                  |                     |            |                                            |                                                                                                                                                             |      |          |         |                           |             |